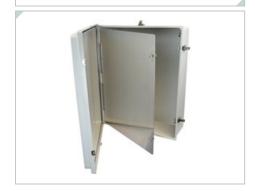

## **Product Description**

Enclosure hinged front panel kit for use with Allied Moulded Control Series

Catalog #: HFP2420

**Height:** 23.25 in. **Width:** 19.38 in. **Depth:** 0.09 in.

Carton Quantity: 1 Carton Weight: 6 lb.

## **FEATURES**

Field installable

## **APPLICATION**

Enclosure front panel for mounting display devices and provide safety barrier

## **MOUNTING**

Hinges