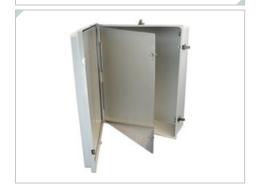

## **Product Description**

Enclosure hinged front panel kit for use with Allied Moulded Control Series

Catalog #: HFP2424

**Height:** 23.38 in. **Width:** 23.25 in. **Depth:** 0.09 in.

Carton Quantity: 1 Carton Weight: 7 lb.

## **FEATURES**

Field installable

## **APPLICATION**

Enclosure front panel for mounting display devices and provide safety barrier

#### **COLOR**

Silver - Aluminum

## **MOUNTING**

Hinges