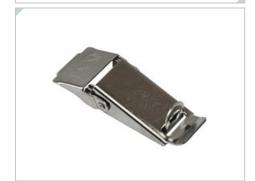

## **Product Description**

Stainless steel snap latch hardware kit (AMU and AMP series enclosures)

Catalog #: LLPS-H

**Height:** 3.15 in. **Width:** 1.2 in. **Depth:** 0.67 in.

Carton Quantity: 1 Carton Weight: 1 lb.

#### **APPLICATION**

Metal latch replacement kit for Allied Moulded AMU and AMP series enclosures. Includes stainless steel slip-on snap latch.

### **COLOR**

Silver

#### **MATERIAL**

316 stainless steel

© 2025 Allied Moulded Products, Inc.

**Product Specification Sheet**