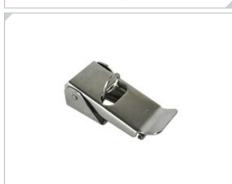

## **Product Description**

Stainless steel snap latch hardware kit (HMI cover kits and AMP1082 shallow Polyline)

Catalog #: LLRS-H

Height: 2.625 in. Width: 1.062 in. Depth: 0.875 in. Carton Quantity: 1 Carton Weight: 1 lb.

### APPLICATION

Metal latch replacement kit for Allied Moulded HMI cover kits and AMP1082 shallow Polyline enclosures. Includes stainless steel slip-on snap latch.