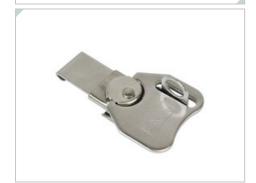

## **Product Description**

Stainless steel twist latch hardware kit (AMU and AMP series enclosures)

Catalog #: LTPS-H

**Height:** 2.72 in. **Width:** 1.5 in. **Depth:** 0.937 in.

Carton Quantity: 1 Carton Weight: 1 lb.

#### **APPLICATION**

Metal latch replacement kit for Allied Moulded AMU and AMP series enclosures. Includes stainless steel slip-on twist latch.

### **COLOR**

Silver

#### **MATERIAL**

316 stainless steel

© 2025 Allied Moulded Products, Inc.

**Product Specification Sheet**