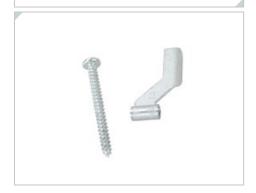

## **Product Description**

Metal wing bracket and screw accessory

Catalog #: WINGS

**Height:** 0.63 in. **Width:** 0.35 in. **Depth:** 1.26 in.

Carton Quantity: 100 Carton Weight: 2 lb.

**UPC:** 085339890560 **UNSPSC:** 39121321

#### **APPLICATION**

Metal wing bracket for use with Allied Moulded fiberglass flush device box products in order to properly mount boxes in the wall after sheet rock has been installed.