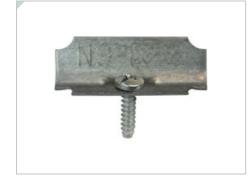

# WIRE-CLAMP

### **Product Description**

Metal wire clamp and screw accessory

Catalog #: WIRE-CLAMP

Height: 1.625 in. Width: 0.625 in. Depth: 0.5 in. Carton Quantity: 100 Carton Weight: 2 lb.

UPC: 085339880103 UNSPSC: 39121321 Country of Origin: United States of America

#### APPLICATION

Optional metal clamp for use with Allied Moulded fiberglass wall and ceiling boxes when preferred over using standard Speed K Klamp