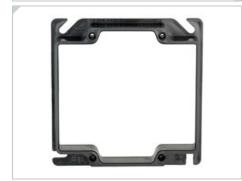

# **Product Description**

4 square inch electrical junction box two gang plaster ring

**Brand:** flexBOX® **Catalog #:** PJ-4T2

Height: 4 in. Width: 4 in. Depth: 3/4 in. Volume: 8.1 cu. in. Carton Quantity: 50 Carton Weight: 4 lb.

## **FEATURES**

Quick change/assemble cover screw holes and slots, molded-in splined device holes

#### **APPLICATION**

Cover for Allied Moulded 4 square inch junction boxes (9339, 9342, and 9343) with provision for two gang profile and use with 5/8" drywall