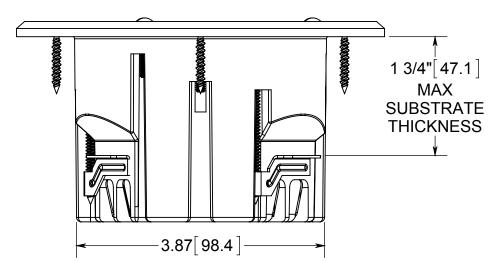

## NOTES:

1.) BOX MATERIAL: POLYCARBONATE, COVER PLATE MATERIAL: DARK BRONZE PLATED BRASS, COVER PLATE MOUNTING SCREW MATERIAL: DARK BRONZE PLATED BRASS, DEVICE SCREW MATERIALS: ZINC PLATED STEEL, FLANGE MOUNTING SCREW MATERIAL: BLACK PHOSPHATE COATED STEEL WING MATERIAL: ZINC PLATED STEEL, GROUND PLATE MATERIAL: ZINC PLATED STEEL, GASKET MATERIALS: POLYURETHANE FOAM, O-RING MATERIAL: SILICONE
2.) UL LISTED, FLOOR BOX MEETS UL514C SCRUB WATER EXCLUSION TEST

Part No

FB-7DB