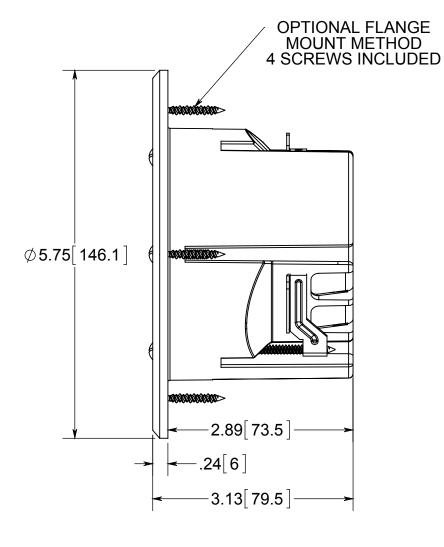

## NOTES:

1.) BOX MATERIAL: POLYCARBONATE, COVER PLATE MATERIAL: DARK BRONZE PLATED BRASS, COVER PLATE MOUNTING SCREW MATERIAL: DARK BRONZE PLATED BRASS, DEVICE SCREW MATERIALS: ZINC PLATED STEEL, FLANGE MOUNTING SCREW MATERIAL: BLACK PHOSPHATE COATED STEEL WING MATERIAL: ZINC PLATED STEEL, GROUND PLATE MATERIAL: ZINC PLATED STEEL, GASKET MATERIALS: POLYURETHANE FOAM, O-RING MATERIAL: SILICONE
2.) UL LISTED, FLOOR BOX MEETS UL514C SCRUB WATER EXCLUSION TEST

Part No

FB-7DB