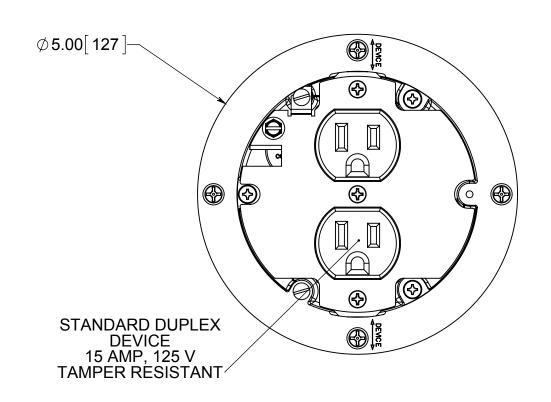

## NOTES:

1.) BOX MATERIAL: POLYCARBONATE, COVER PLATE MATERIAL: DARK BRONZE PLATED BRASS, COVER PLATE MOUNTING SCREW MATERIAL: DARK BRONZE PLATED BRASS, DEVICE SCREW MATERIALS: ZINC PLATED STEEL, FLANGE MOUNTING SCREW MATERIAL: BLACK PHOSPHATE COATED STEEL WING MATERIAL: ZINC PLATED STEEL, GROUND PLATE MATERIAL: ZINC PLATED STEEL, GASKET MATERIALS: POLYURETHANE FOAM, O-RING MATERIAL: SILICONE
2.) UL LISTED, FLOOR BOX MEETS UL514C SCRUB WATER EXCLUSION TEST

Part No

FB-7DB