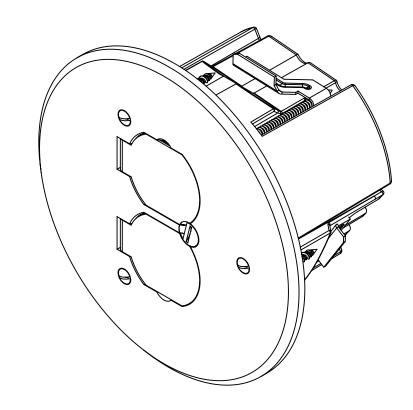

## R ALLIED MOULDED PRODUCTS BRYAN, OHIO

The Original Fiber Glass Outlet Box

PRODUCT SERIES

ROUND FLIP LID FLOOR BOX

Part No

FB-7DB