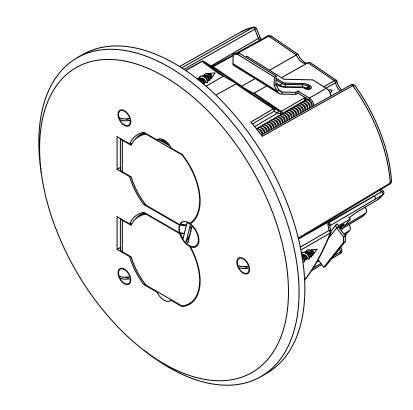

## R ALLIED MOULDED PRODUCTS BRYAN, OHIO

The Original Fiber Glass Outlet Box

**ROUND FLIP LID FLOOR BOX** 