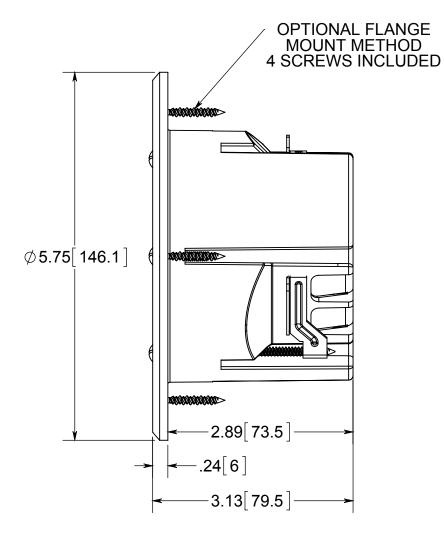

## FLOOR BOX

NOTES: 1.) BOX MATERIAL: POLYCARBONATE, COVER
PLATE MATERIAL: NICKLE PLATED BRASS, COVER
PLATE MOUNTING SCREW MATERIALS: NICKLE
PLATED BRASS, DEVICE SCREW MATERIALS:
ZINC PLATED STEEL, FLANGE MOUNTING SCREW
MATERIAL: BLACK PHOSPHATE COATED STEEL WING MATERIAL: ZINC PLATED STEEL, GROUND PLATE MATERIAL: ZINC PLATED STEEL, GASKET MATERIALS: POLYURETHANE FOAM, O-RING MATERIAL: SILICONE

## R ALLIED MOULDED PRODUCTS BRYAN, OHIO

The Original Fiber Glass Outlet Box

**ROUND FLIP LID FLOOR BOX** 