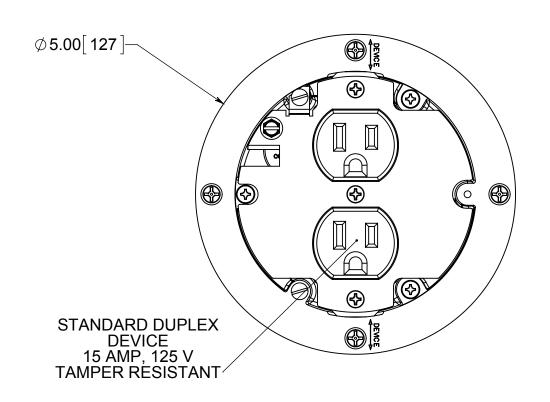

## FLOOR BOX

NOTES: 1.) BOX MATERIAL: POLYCARBONATE, COVER
PLATE MATERIAL: NICKLE PLATED BRASS, COVER
PLATE MOUNTING SCREW MATERIALS: NICKLE
PLATED BRASS, DEVICE SCREW MATERIALS:
ZINC PLATED STEEL, FLANGE MOUNTING SCREW
MATERIAL: BLACK PHOSPHATE COATED STEEL WING MATERIAL: ZINC PLATED STEEL, GROUND PLATE MATERIAL: ZINC PLATED STEEL, GASKET MATERIALS: POLYURETHANE FOAM, O-RING MATERIAL: SILICONE

2.) UL LISTED, FLOOR BOX MEETS UL514C SCRUB WATER EXCLUSION TEST

## R ALLIED MOULDED PRODUCTS BRYAN, OHIO

The Original Fiber Glass Outlet Box

**ROUND FLIP LID FLOOR BOX** 