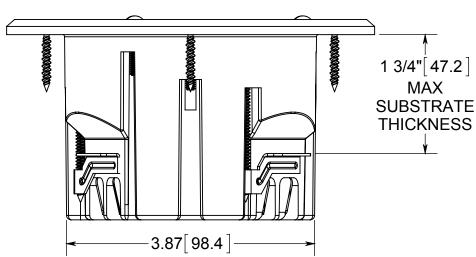

## FLOOR BOX

NOTES: 1.) BOX MATERIAL: POLYCARBONATE, COVER
PLATE MATERIAL: NICKLE PLATED BRASS, COVER
PLATE MOUNTING SCREW MATERIALS: NICKLE
PLATED BRASS, DEVICE SCREW MATERIALS:
ZINC PLATED STEEL, FLANGE MOUNTING SCREW
MATERIAL: BLACK PHOSPHATE COATED STEEL WING MATERIAL: ZINC PLATED STEEL, GROUND PLATE MATERIAL: ZINC PLATED STEEL, GASKET MATERIALS: POLYURETHANE FOAM, O-RING MATERIAL: SILICONE

## R ALLIED MOULDED PRODUCTS BRYAN, OHIO

The Original Fiber Glass Outlet Box

**ROUND FLIP LID FLOOR BOX** 