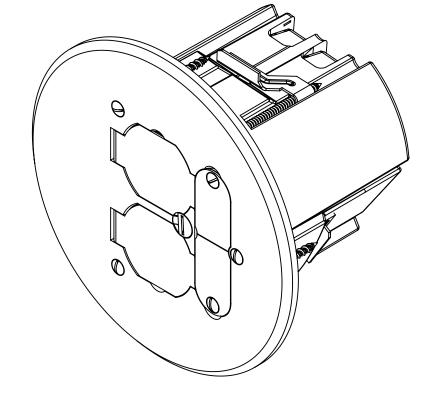

## NOTES:

1.) BOX MATERIAL: POLYCARBONATE, COVER PLATE MATERIAL: BRASS, COVER PLATE MOUNTING SCREW MATERIAL: BRASS, DEVICE SCREW MATERIALS: ZINC PLATED STEEL, FLANGE MOUNTING SCREW MATERIAL: BLACK PHOSPHATE COATED STEEL WING MATERIAL: ZINC PLATED STEEL, GROUND PLATE MATERIAL: ZINC PLATED STEEL, GASKET MATERIALS: POLYURETHANE FOAM, O-RING MATERIAL: SILICONE SILICONE 2.) UL LISTED, FLOOR BOX MEETS UL514C SCRUB

## R ALLIED MOULDED PRODUCTS BRYAN, OHIO

The Original Fiber Glass Outlet Box

ROUND FLIP LID FLOOR BOX