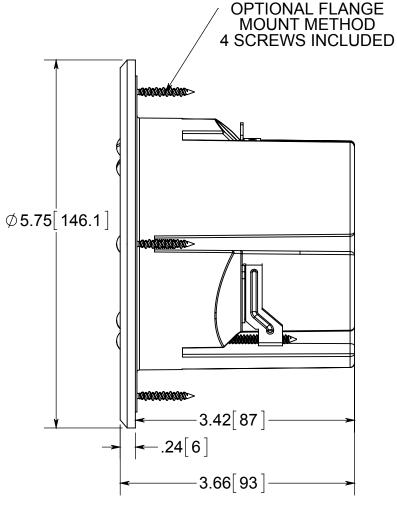

## NOTES:

1.) BOX MATERIAL: POLYCARBONATE, COVER PLATE MATERIAL: BRASS, COVER PLATE MOUNTING SCREW MATERIAL: BRASS, DEVICE SCREW MATERIALS: ZINC PLATED STEEL, FLANGE MOUNTING SCREW MATERIAL: BLACK PHOSPHATE COATED STEEL WING MATERIAL: ZINC PLATED STEEL, GROUND PLATE MATERIAL: ZINC PLATED STEEL, GASKET MATERIALS: POLYURETHANE FOAM, O-RING MATERIAL: SILICONE SILICONE 2.) UL LISTED, FLOOR BOX MEETS UL514C SCRUB

## R ALLIED MOULDED PRODUCTS BRYAN, OHIO

The Original Fiber Glass Outlet Box

ROUND FLIP LID FLOOR BOX