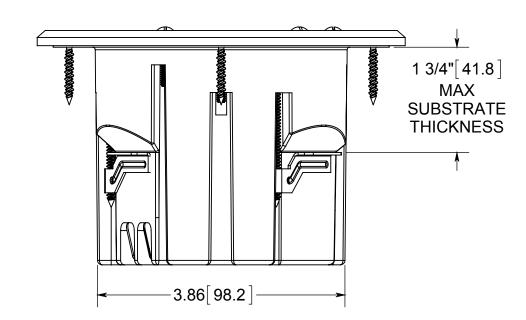

## NOTES:

1.) BOX MATERIAL: POLYCARBONATE, COVER PLATE MATERIAL: BRASS, COVER PLATE MOUNTING SCREW MATERIAL: BRASS, DEVICE SCREW MATERIALS: ZINC PLATED STEEL, FLANGE MOUNTING SCREW MATERIAL: BLACK PHOSPHATE COATED STEEL WING MATERIAL: ZINC PLATED STEEL, GROUND PLATE MATERIAL: ZINC PLATED STEEL, GASKET MATERIALS: POLYURETHANE FOAM, O-RING MATERIAL: SILICONE SILICONE 2.) UL LISTED, FLOOR BOX MEETS UL514C SCRUB

## R ALLIED MOULDED PRODUCTS BRYAN, OHIO

The Original Fiber Glass Outlet Box

ROUND FLIP LID FLOOR BOX