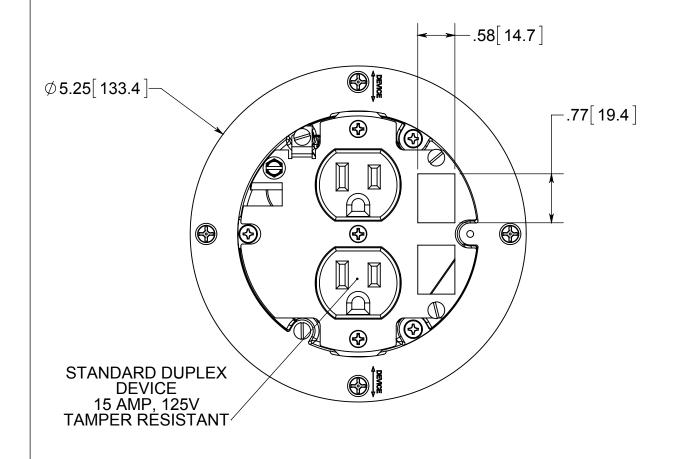

## NOTES:

1.) BOX MATERIAL: POLYCARBONATE, COVER PLATE MATERIAL: BRASS, COVER PLATE MOUNTING SCREW MATERIAL: BRASS, DEVICE SCREW MATERIALS: ZINC PLATED STEEL, FLANGE MOUNTING SCREW MATERIAL: BLACK PHOSPHATE COATED STEEL WING MATERIAL: ZINC PLATED STEEL, GROUND PLATE MATERIAL: ZINC PLATED STEEL, GASKET MATERIALS: POLYURETHANE FOAM, O-RING MATERIAL: SILICONE SILICONE 2.) UL LISTED, FLOOR BOX MEETS UL514C SCRUB

## R ALLIED MOULDED PRODUCTS BRYAN, OHIO

The Original Fiber Glass Outlet Box

ROUND FLIP LID FLOOR BOX