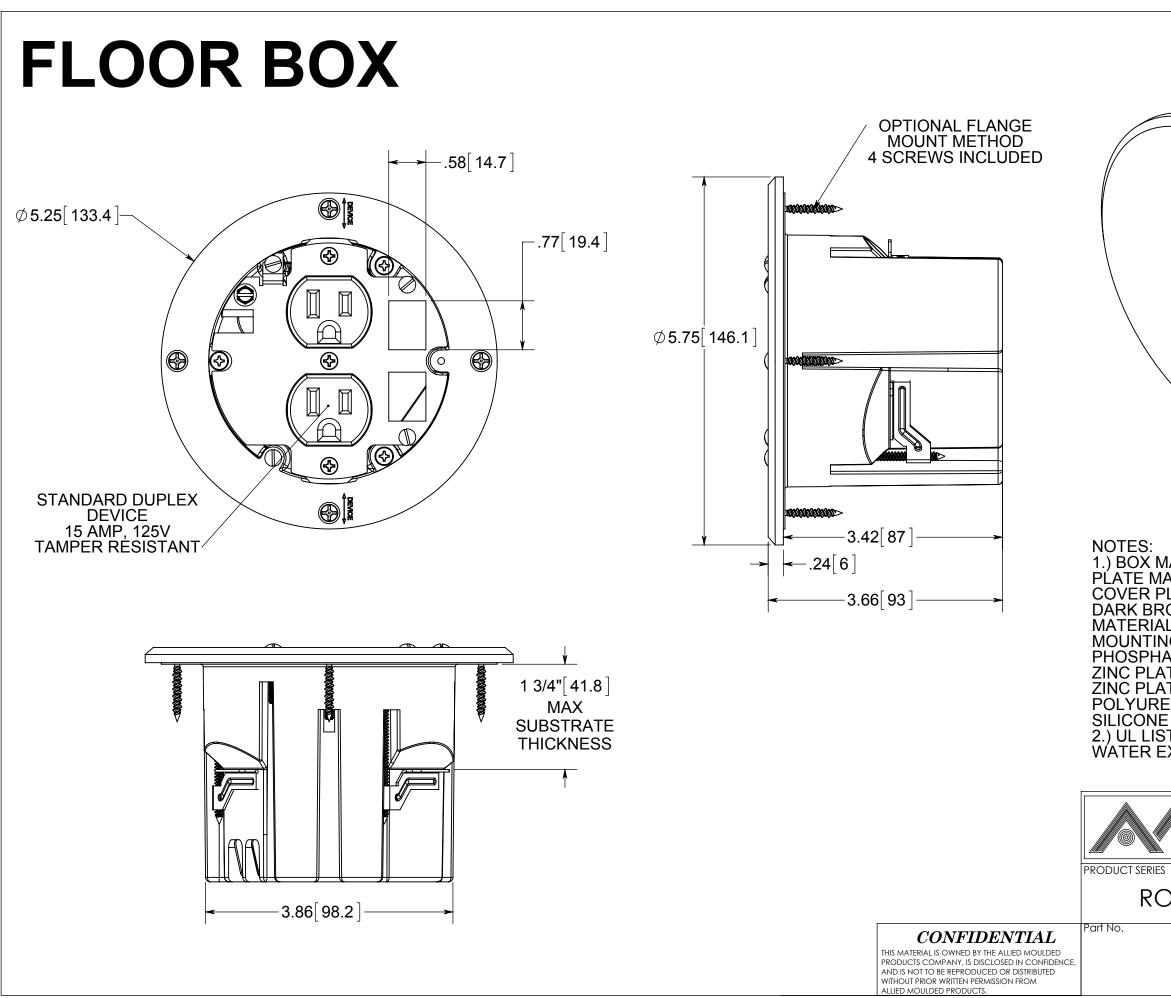

## ISSUE DATE: 06/22/2015 θ 61 1.) BOX MATERIAL: POLYCARBONATE, COVER PLATE MATERIAL: DARK BRONZE PLATED BRASS, COVER PLATE MOUNTING SCREW MATERIAL: COVER PLATE MOUNTING SCREW MATERIAL: DARK BRONZE PLATED BRASS, DEVICE SCREW MATERIALS: ZINC PLATED STEEL, FLANGE MOUNTING SCREW MATERIAL: BLACK PHOSPHATE COATED STEEL WING MATERIAL: ZINC PLATED STEEL, GROUND PLATE MATERIAL: ZINC PLATED STEEL, GASKET MATERIALS: DOLYTHREETHANE SCAM, O DING MATERIAL POLYURETHANE FOAM. O-RING MATERIAL: 2.) UL LISTED, FLOOR BOX MEETS UL514C SCRUB WATER EXCLUSION TEST R ALLIED MOULDED PRODUCTS BRYAN, OHIO The Original Fiber Glass Outlet Box ROUND FLIP LID FLOOR BOX FB-8DB