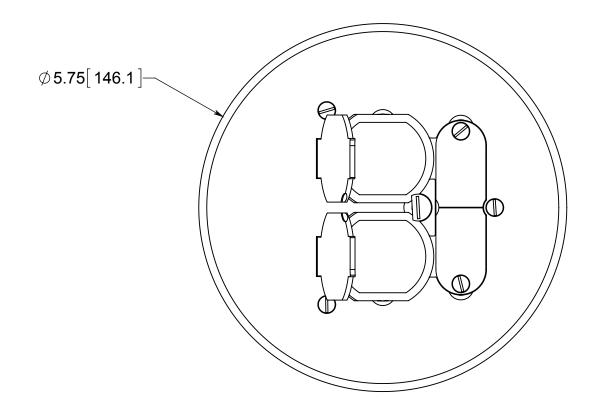

## NOTES:

1.) COVER PLATE MATERIAL: DARK BRONZE
PLATED BRASS, COVER PLATE MOUNTING SCREW
MATERIAL: DARK BRONZE PLATED BRASS, GASKET
MATERIALS: POLYURETHANE FOAM, O-RING
MATERIAL: SILICONE
2.) WHEN USED WITH FB-4DB FLOOR BOX IT IS UL
LISTED, FLOOR BOX MEETS UL514C SCRUB WATER
EXCLUSION TEST

## R ALLIED MOULDED PRODUCTS BRYAN, OHIO

The Original Fiber Glass Outlet Box

PRODUCT SERIES

ROUND FLIP LID FLOOR BOX REPLACEMENT COVER

Part No

FB-8DBCVR