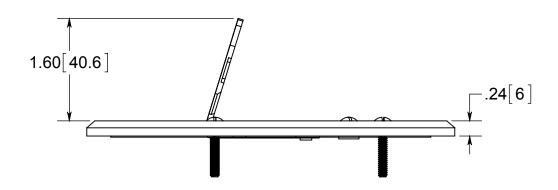

## NOTES:

1.) COVER PLATE MATERIAL: DARK BRONZE
PLATED BRASS, COVER PLATE MOUNTING SCREW
MATERIAL: DARK BRONZE PLATED BRASS, GASKET
MATERIALS: POLYURETHANE FOAM, O-RING
MATERIAL: SILICONE
2.) WHEN USED WITH FB-4DB FLOOR BOX IT IS UL
LISTED, FLOOR BOX MEETS UL514C SCRUB WATER
EXCLUSION TEST

## R ALLIED MOULDED PRODUCTS BRYAN, OHIO

The Original Fiber Glass Outlet Box

PRODUCT SERIES

ROUND FLIP LID FLOOR BOX REPLACEMENT COVER

Part No

FB-8DBCVR