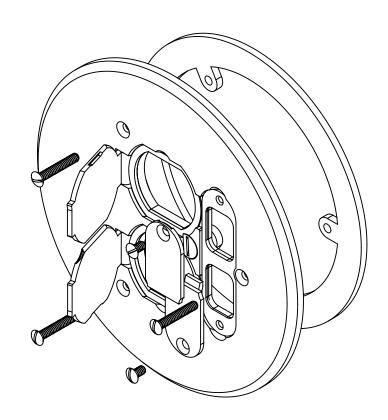

## NOTES:

1.) COVER PLATE MATERIAL: DARK BRONZE
PLATED BRASS, COVER PLATE MOUNTING SCREW
MATERIAL: DARK BRONZE PLATED BRASS, GASKET
MATERIALS: POLYURETHANE FOAM, O-RING
MATERIAL: SILICONE
2.) WHEN USED WITH FB-4DB FLOOR BOX IT IS UL
LISTED, FLOOR BOX MEETS UL514C SCRUB WATER
EXCLUSION TEST

## R ALLIED MOULDED PRODUCTS BRYAN, OHIO

The Original Fiber Glass Outlet Box

PRODUCT SERIES

ROUND FLIP LID FLOOR BOX REPLACEMENT COVER

Part No

FB-8DBCVR