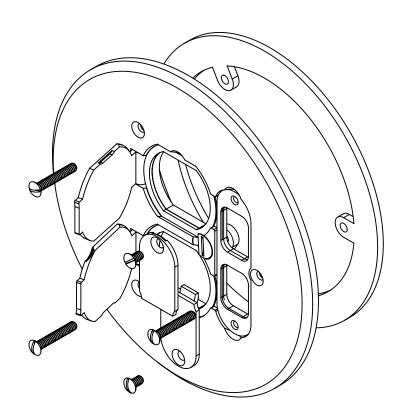

## FLOOR BOX

NOTES:

1.) COVER PLATE MATERIAL: NICKLE PLATED
BRASS, COVER PLATE MOUNTING SCREW
MATERIAL: NICKLE PLATED BRASS, GASKET
MATERIALS: POLYURETHANE FOAM, O-RING
MATERIAL: SILICONE
2.) WHEN USED WITH FB-4N FLOOR BOX IT IS UL
LISTED, FLOOR BOX MEETS UL514C SCRUB WATER **EXCLUSION TEST** 

## R ALLIED MOULDED PRODUCTS BRYAN, OHIO

The Original Fiber Glass Outlet Box

PRODUCT SERIES

ROUND FLIP LID FLOOR BOX REPLACEMENT COVER

## **CONFIDENTIAL**

THIS MATERIAL IS OWNED BY THE ALLIED MOULDED PRODUCTS COMPANY, IS DISCLOSED IN CONFIDENCE, AND IS NOT TO BE REPRODUCED OR DISTRIBUTED WITHOUT PRIOR WRITTEN PERMISSION FROM

FB-8NCVR