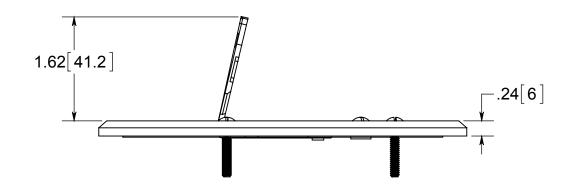

## FLOOR BOX

NOTES:

1.) COVER PLATE MATERIAL: NICKLE PLATED
BRASS, COVER PLATE MOUNTING SCREW
MATERIAL: NICKLE PLATED BRASS, GASKET
MATERIALS: POLYURETHANE FOAM, O-RING
MATERIAL: SILICONE
2.) WHEN USED WITH FB-4N FLOOR BOX IT IS UL
LISTED, FLOOR BOX MEETS UL514C SCRUB WATER **EXCLUSION TEST** 

## R ALLIED MOULDED PRODUCTS BRYAN, OHIO

The Original Fiber Glass Outlet Box

PRODUCT SERIES

ROUND FLIP LID FLOOR BOX REPLACEMENT COVER