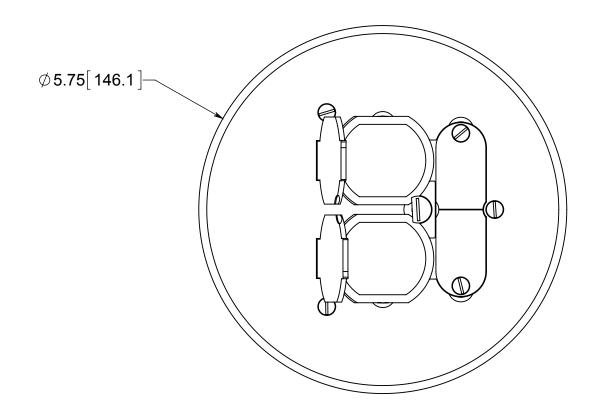

## FLOOR BOX

NOTES:

1.) COVER PLATE MATERIAL: NICKLE PLATED
BRASS, COVER PLATE MOUNTING SCREW
MATERIAL: NICKLE PLATED BRASS, GASKET
MATERIALS: POLYURETHANE FOAM, O-RING
MATERIAL: SILICONE
2.) WHEN USED WITH FB-4N FLOOR BOX IT IS UL
LISTED, FLOOR BOX MEETS UL514C SCRUB WATER **EXCLUSION TEST** 

## R ALLIED MOULDED PRODUCTS BRYAN, OHIO

The Original Fiber Glass Outlet Box

PRODUCT SERIES

ROUND FLIP LID FLOOR BOX REPLACEMENT COVER