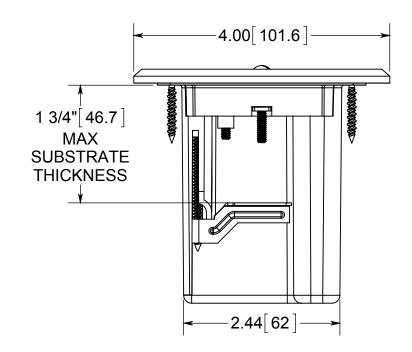

## **FLOOR BOX**

1.) BOX MATERIAL: POLYCARBONATE, COVER PLATE MATERIAL: DARK BRONZE PLATED BRASS, COVER PLATE MOUNTING SCREW MATERIALS: DARK BRONZE PLATED BRASS, DEVICE MOUNTING SCREW MATERIALS: ZINC PLATED STEEL, FLANGE MOUNTING SCREW MATERIALS: BLACK PHOSPHATE COATED STEEL WING
MATERIAL: ZINC PLATED STEEL, GROUND PLATE
MATERIAL: ZINC PLATED STEEL, GASKET
MATERIALS: POLYURETHANE FOAM 2.) UL LISTED, FLOOR BOX MEETS UL514C SCRUB WATER EXCLUSION TEST

## R ALLIED MOULDED PRODUCTS BRYAN, OHIO

The Original Fiber Glass Outlet Box

SINGLE GANG FLIP LID FLOOR BOX