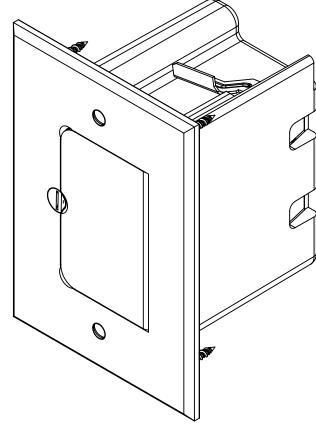

## **FLOOR BOX**

1.) BOX MATERIAL: POLYCARBONATE, COVER PLATE MATERIAL: DARK BRONZE PLATED BRASS, COVER PLATE MOUNTING SCREW MATERIALS: DARK BRONZE PLATED BRASS, DEVICE MOUNTING SCREW MATERIALS: ZINC PLATED STEEL, FLANGE MOUNTING SCREW MATERIALS: BLACK PHOSPHATE COATED STEEL WING
MATERIAL: ZINC PLATED STEEL, GROUND PLATE
MATERIAL: ZINC PLATED STEEL, GASKET
MATERIALS: POLYURETHANE FOAM 2.) UL LISTED, FLOOR BOX MEETS UL514C SCRUB WATER EXCLUSION TEST

## R ALLIED MOULDED PRODUCTS BRYAN, OHIO

The Original Fiber Glass Outlet Box

SINGLE GANG FLIP LID FLOOR BOX