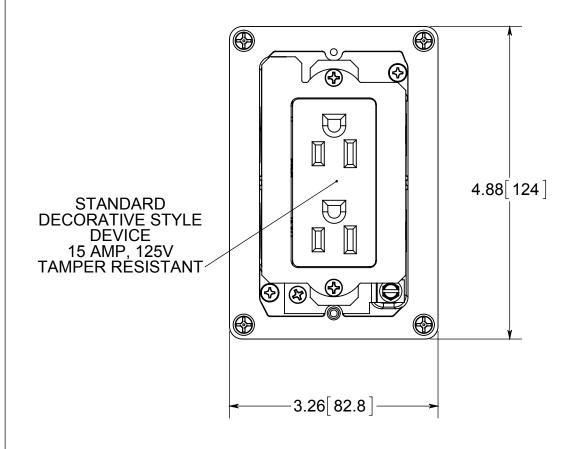

## **FLOOR BOX**

1.) BOX MATERIAL: POLYCARBONATE, COVER PLATE MATERIAL: DARK BRONZE PLATED BRASS, COVER PLATE MOUNTING SCREW MATERIALS: DARK BRONZE PLATED BRASS, DEVICE MOUNTING SCREW MATERIALS: ZINC PLATED STEEL, FLANGE MOUNTING SCREW MATERIALS: BLACK PHOSPHATE COATED STEEL WING
MATERIAL: ZINC PLATED STEEL, GROUND PLATE
MATERIAL: ZINC PLATED STEEL, GASKET
MATERIALS: POLYURETHANE FOAM 2.) UL LISTED, FLOOR BOX MEETS UL514C SCRUB WATER EXCLUSION TEST

## R ALLIED MOULDED PRODUCTS BRYAN, OHIO

The Original Fiber Glass Outlet Box

SINGLE GANG FLIP LID FLOOR BOX