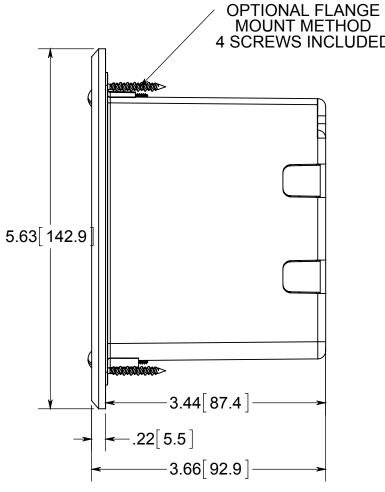

## **FLOOR BOX**

1.) BOX MATERIAL: POLYCARBONATE, COVER PLATE MATERIAL: DARK BRONZE PLATED BRASS, COVER PLATE MOUNTING SCREW MATERIALS: DARK BRONZE PLATED BRASS, DEVICE MOUNTING SCREW MATERIALS: ZINC PLATED STEEL, FLANGE MOUNTING SCREW MATERIALS: BLACK PHOSPHATE COATED STEEL WING
MATERIAL: ZINC PLATED STEEL, GROUND PLATE
MATERIAL: ZINC PLATED STEEL, GASKET
MATERIALS: POLYURETHANE FOAM 2.) UL LISTED, FLOOR BOX MEETS UL514C SCRUB WATER EXCLUSION TEST

## R ALLIED MOULDED PRODUCTS BRYAN, OHIO

The Original Fiber Glass Outlet Box

SINGLE GANG FLIP LID FLOOR BOX