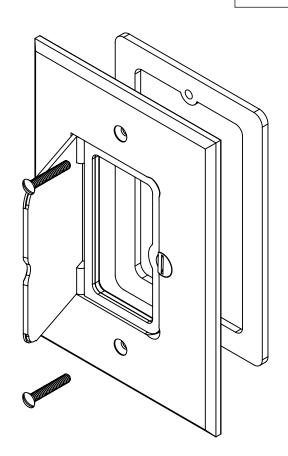

## FLOOR BOX

NOTES:
1.) COVER PLATE MATERIAL: NICKLE PLATED
BRASS, COVER PLATE MOUNTING SCREW
MATERIAL: BRASS, GASKET MATERIALS:
POLYURETHANE FOAM, O-RING MATERIAL:
SILICONE
2.) WHEN USED WITH FB-5N FLOOR BOX IT IS UL
LISTED, FLOOR BOX MEETS UL514C SCRUB WATER
EXCLUSION TEST

## R ALLIED MOULDED PRODUCTS BRYAN, OHIO

The Original Fiber Glass Outlet Box

PRODUCT SERIES

SINGLE GANG FLIP LID REPLACEMENT COVER

Part No

FB-6NCVR