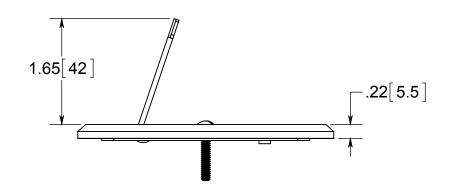

## FLOOR BOX

NOTES:
1.) COVER PLATE MATERIAL: NICKLE PLATED
BRASS, COVER PLATE MOUNTING SCREW
MATERIAL: BRASS, GASKET MATERIALS:
POLYURETHANE FOAM, O-RING MATERIAL:
SILICONE
2.) WHEN USED WITH FB-5N FLOOR BOX IT IS UL
LISTED, FLOOR BOX MEETS UL514C SCRUB WATER
EXCLUSION TEST

## R ALLIED MOULDED PRODUCTS BRYAN, OHIO

The Original Fiber Glass Outlet Box

PRODUCT SERIES

SINGLE GANG FLIP LID REPLACEMENT COVER

Part No

FB-6NCVR