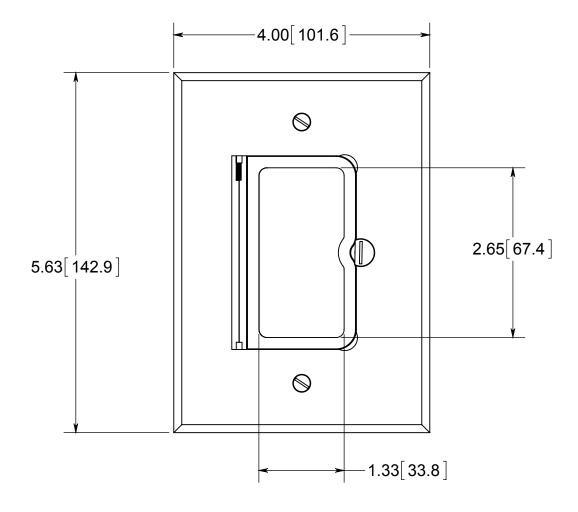

## FLOOR BOX

NOTES:
1.) COVER PLATE MATERIAL: NICKLE PLATED
BRASS, COVER PLATE MOUNTING SCREW
MATERIAL: BRASS, GASKET MATERIALS:
POLYURETHANE FOAM, O-RING MATERIAL:
SILICONE
2.) WHEN USED WITH FB-5N FLOOR BOX IT IS UL
LISTED, FLOOR BOX MEETS UL514C SCRUB WATER
EXCLUSION TEST

## R ALLIED MOULDED PRODUCTS BRYAN, OHIO

The Original Fiber Glass Outlet Box

PRODUCT SERIES

SINGLE GANG FLIP LID REPLACEMENT COVER

Part No

FB-6NCVR