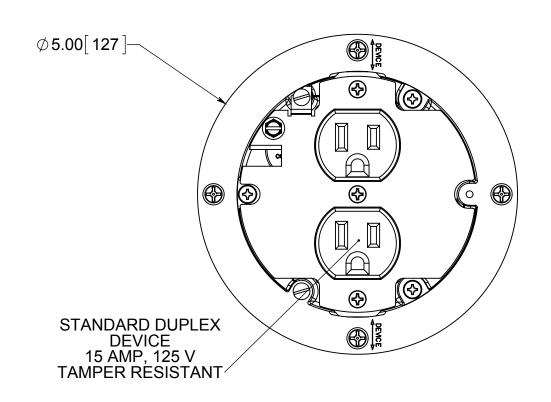

## FLOOR BOX

NOTES:
1.) BOX MATERIAL: POLYCARBONATE, COVER
PLATE MATERIAL: BRASS, COVER PLATE
MOUNTING SCREW MATERIAL: BRASS, DEVICE
SCREW MATERIALS: ZINC PLATED STEEL,
FLANGE MOUNTING SCREW MATERIAL: BLACK
PHOSPHATE COATED STEEL WING MATERIAL:
ZINC PLATED STEEL, GROUND PLATE MATERIAL:
ZINC PLATED STEEL, GASKET MATERIALS:
POLYURETHANE FOAM, O-RING MATERIAL:
SILICONE
2.) UL LISTED, FLOOR BOX MEETS UL514C SCRUB
WATER EXCLUSION TEST

## R ALLIED MOULDED PRODUCTS BRYAN, OHIO

The Original Fiber Glass Outlet Box

PRODUCT SERIES

**ROUND FLIP LID FLOOR BOX** 

Part No

FB-7