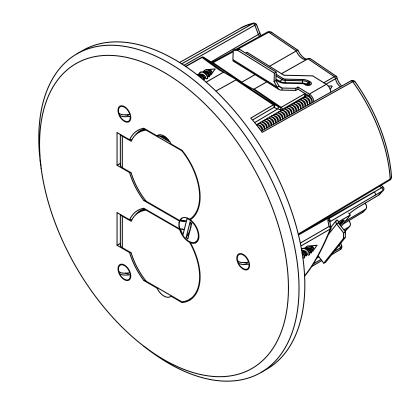

## FLOOR BOX

NOTES:
1.) BOX MATERIAL: POLYCARBONATE, COVER
PLATE MATERIAL: BRASS, COVER PLATE
MOUNTING SCREW MATERIAL: BRASS, DEVICE
SCREW MATERIALS: ZINC PLATED STEEL,
FLANGE MOUNTING SCREW MATERIAL: BLACK
PHOSPHATE COATED STEEL WING MATERIAL:
ZINC PLATED STEEL, GROUND PLATE MATERIAL:
ZINC PLATED STEEL, GASKET MATERIALS:
POLYURETHANE FOAM, O-RING MATERIAL:
SILICONE
2.) UL LISTED, FLOOR BOX MEETS UL514C SCRUB
WATER EXCLUSION TEST

## R ALLIED MOULDED PRODUCTS BRYAN, OHIO

The Original Fiber Glass Outlet Box

PRODUCT SERIES

**ROUND FLIP LID FLOOR BOX** 

Part No

FB-7