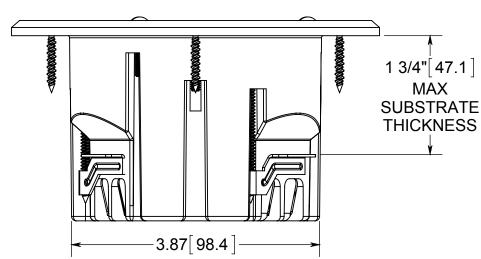

## FLOOR BOX

NOTES:
1.) BOX MATERIAL: POLYCARBONATE, COVER
PLATE MATERIAL: BRASS, COVER PLATE
MOUNTING SCREW MATERIAL: BRASS, DEVICE
SCREW MATERIALS: ZINC PLATED STEEL,
FLANGE MOUNTING SCREW MATERIAL: BLACK
PHOSPHATE COATED STEEL WING MATERIAL:
ZINC PLATED STEEL, GROUND PLATE MATERIAL:
ZINC PLATED STEEL, GASKET MATERIALS:
POLYURETHANE FOAM, O-RING MATERIAL:
SILICONE
2.) UL LISTED, FLOOR BOX MEETS UL514C SCRUB
WATER EXCLUSION TEST

## R ALLIED MOULDED PRODUCTS BRYAN, OHIO

The Original Fiber Glass Outlet Box

PRODUCT SERIES

**ROUND FLIP LID FLOOR BOX** 

Part No

FB-7