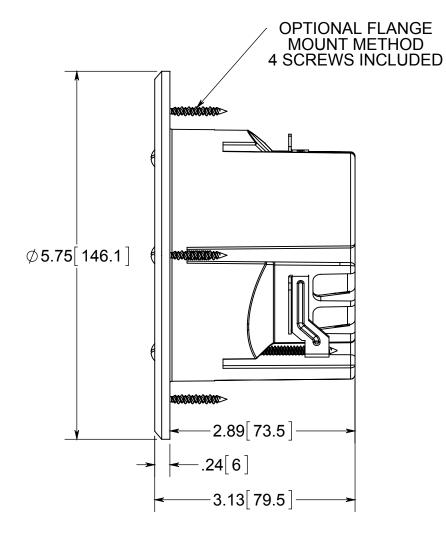

## FLOOR BOX

NOTES:
1.) BOX MATERIAL: POLYCARBONATE, COVER
PLATE MATERIAL: BRASS, COVER PLATE
MOUNTING SCREW MATERIAL: BRASS, DEVICE
SCREW MATERIALS: ZINC PLATED STEEL,
FLANGE MOUNTING SCREW MATERIAL: BLACK
PHOSPHATE COATED STEEL WING MATERIAL:
ZINC PLATED STEEL, GROUND PLATE MATERIAL:
ZINC PLATED STEEL, GASKET MATERIALS:
POLYURETHANE FOAM, O-RING MATERIAL:
SILICONE
2.) UL LISTED, FLOOR BOX MEETS UL514C SCRUB
WATER EXCLUSION TEST

## R ALLIED MOULDED PRODUCTS BRYAN, OHIO

The Original Fiber Glass Outlet Box

PRODUCT SERIES

**ROUND FLIP LID FLOOR BOX** 

Part No

FB-7