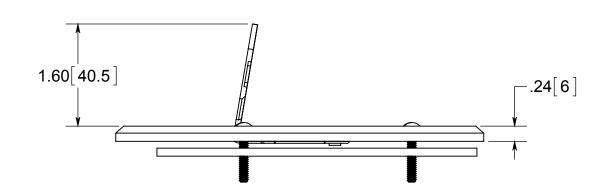

## **FLOOR BOX**

NOTES:
1.) COVER PLATE MATERIAL: BRASS, COVER PLATE
MOUNTING SCREW MATERIAL: BRASS, GASKET
MATERIALS: POLYURETHANE FOAM, O-RING
MATERIAL: SILICONE
2.) WHEN USED WITH FB-4 FLOOR BOX IT IS UL
LISTED, FLOOR BOX MEETS UL514C SCRUB WATER
EXCLUSION TEST

## R ALLIED MOULDED PRODUCTS BRYAN, OHIO

The Original Fiber Glass Outlet Box

PRODUCT SERIES

ROUND FLIP LID FLOOR BOX REPLACEMENT COVER

Part No

FB-7CVR