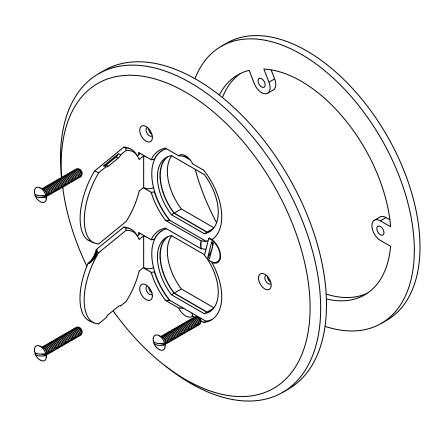

## **FLOOR BOX**

NOTES:
1.) COVER PLATE MATERIAL: BRASS, COVER PLATE
MOUNTING SCREW MATERIAL: BRASS, GASKET
MATERIALS: POLYURETHANE FOAM, O-RING
MATERIAL: SILICONE
2.) WHEN USED WITH FB-4 FLOOR BOX IT IS UL
LISTED, FLOOR BOX MEETS UL514C SCRUB WATER
EXCLUSION TEST

## R ALLIED MOULDED PRODUCTS BRYAN, OHIO

The Original Fiber Glass Outlet Box

PRODUCT SERIES

ROUND FLIP LID FLOOR BOX REPLACEMENT COVER

Part No

FB-7CVR