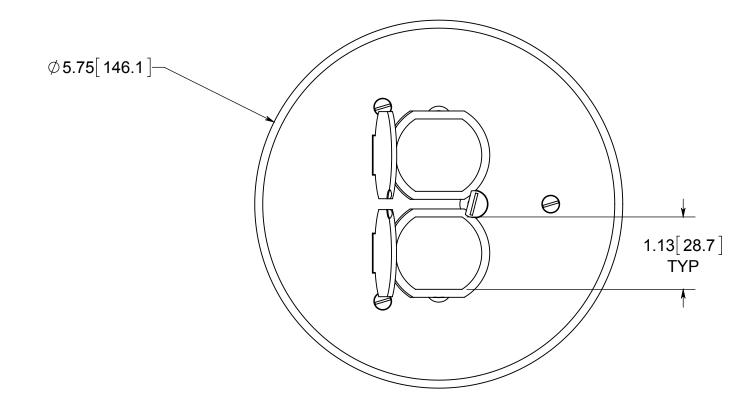

## **FLOOR BOX**

NOTES:
1.) COVER PLATE MATERIAL: BRASS, COVER PLATE
MOUNTING SCREW MATERIAL: BRASS, GASKET
MATERIALS: POLYURETHANE FOAM, O-RING
MATERIAL: SILICONE
2.) WHEN USED WITH FB-4 FLOOR BOX IT IS UL
LISTED, FLOOR BOX MEETS UL514C SCRUB WATER
EXCLUSION TEST

## R ALLIED MOULDED PRODUCTS BRYAN, OHIO

The Original Fiber Glass Outlet Box

PRODUCT SERIES

ROUND FLIP LID FLOOR BOX REPLACEMENT COVER

Part No

FB-7CVR