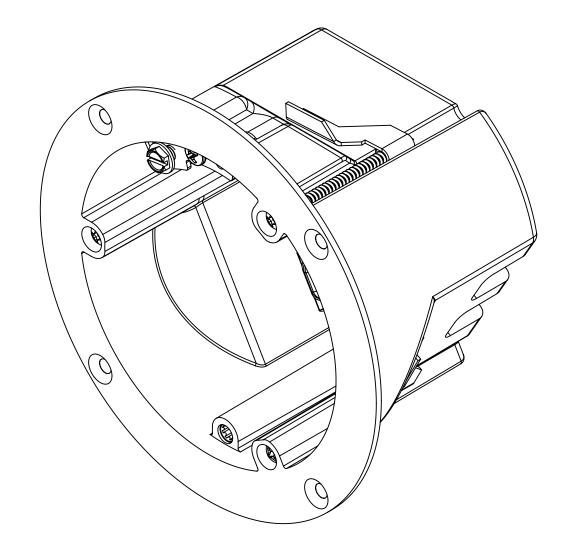

## R ALLIED MOULDED PRODUCTS BRYAN, OHIO

The Original Fiber Glass Outlet Box

PC244OWG ASSEMBLY

PC244OWG