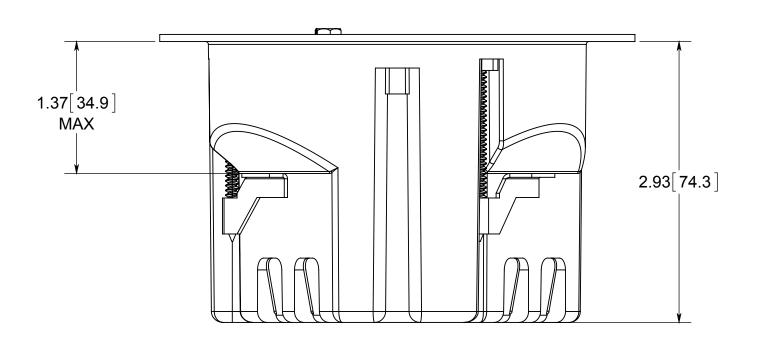

## R ALLIED MOULDED PRODUCTS BRYAN, OHIO

The Original Fiber Glass Outlet Box

PC244OWG ASSEMBLY

PC244OWG