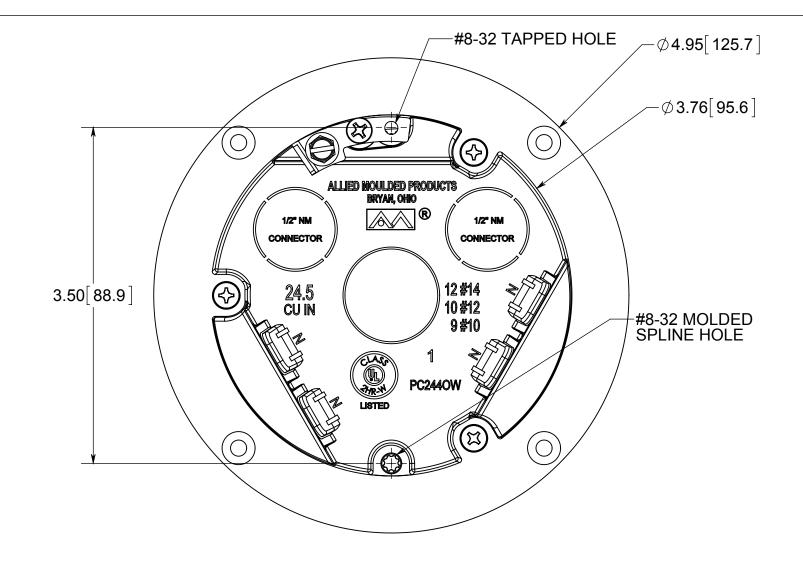

## R ALLIED MOULDED PRODUCTS BRYAN, OHIO

The Original Fiber Glass Outlet Box

PC244OWG ASSEMBLY

PC244OWG