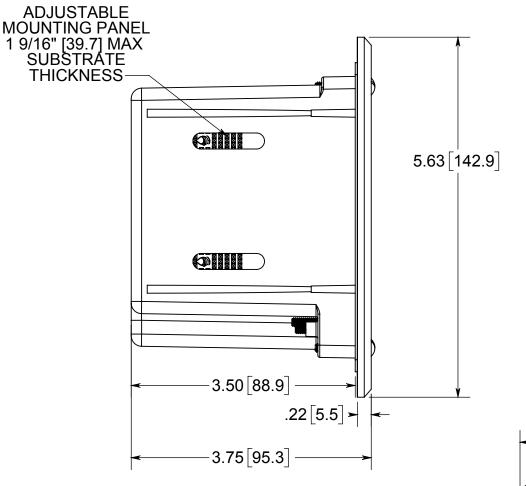

## NOTES:

1.) BOX MATERIAL: POLYCARBONATE, BOX PLATE MATERIAL: POLYCARBONATE, COVER PLATE MATERIAL: BRASS, COVER PLATE MOUNTING SCREW MATERIALS: BRASS, DEVICE MOUNTING SCREW MATERIALS: ZINC PLATED STEEL, FLANGE MOUNTING SCREW MATERIALS: BLACK PHOSPHATE COATED STEEL WING MATERIAL: ZINC PLATED STEEL, GROUND PLATE MATERIAL: ZINC PLATED STEEL, GASKET MATERIALS: POLYURETHANE FOAM 2.) UL LISTED, FLOOR BOX MEETS UL514C SCRUB WATER EXCLUSION TEST