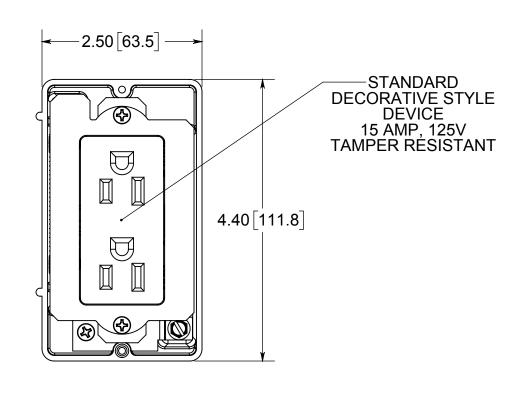

## NOTES:

1.) BOX MATERIAL: POLYCARBONATE, BOX PLATE MATERIAL: POLYCARBONATE, COVER PLATE MATERIAL: BRASS, COVER PLATE MOUNTING SCREW MATERIALS: BRASS, DEVICE MOUNTING SCREW MATERIALS: ZINC PLATED STEEL, FLANGE MOUNTING SCREW MATERIALS: BLACK PHOSPHATE COATED STEEL WING MATERIAL: ZINC PLATED STEEL, GROUND PLATE MATERIAL: ZINC PLATED STEEL, GASKET MATERIALS: POLYURETHANE FOAM 2.) UL LISTED, FLOOR BOX MEETS UL514C SCRUB WATER EXCLUSION TEST