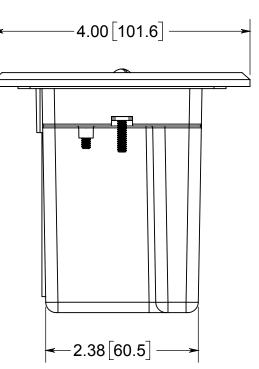

## NOTES:

1.) BOX MATERIAL: POLYCARBONATE, BOX PLATE MATERIAL: POLYCARBONATE, COVER PLATE MATERIAL: BRASS, COVER PLATE MOUNTING SCREW MATERIALS: BRASS, DEVICE MOUNTING SCREW MATERIALS: ZINC PLATED STEEL, FLANGE MOUNTING SCREW MATERIALS: BLACK PHOSPHATE COATED STEEL WING MATERIAL: ZINC PLATED STEEL, GROUND PLATE MATERIAL: ZINC PLATED STEEL, GASKET MATERIALS: POLYURETHANE FOAM 2.) UL LISTED, FLOOR BOX MEETS UL514C SCRUB WATER EXCLUSION TEST