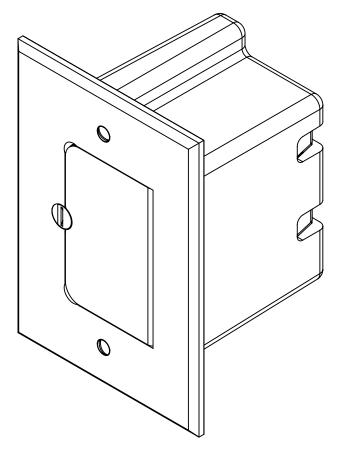

## R ALLIED MOULDED PRODUCTS BRYAN, OHIO

The Original Fiber Glass Outlet Box

PRODUCT SERIE

SLIDERBOX FLIP LID FLOOR BOX, BRASS