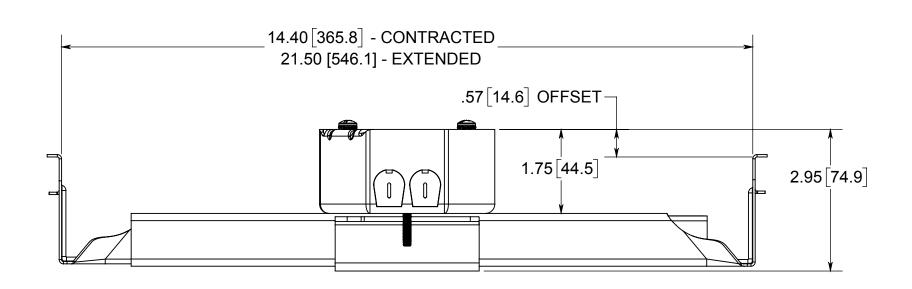

NOTES:
1.) BOX MATERIAL: GALVANIZED STEEL, STUD
SCREW MATERIAL: PLATED CARBON STEEL, BOX SCREW MATERIAL: PLATED CARBON STEEL, BOYMOUNTING SCREW: ZINC PLATED STEEL, FIXTURE MOUNTING SCREW: ZINC PLATED STEEL, CLAMP MATERIAL: GALVANIZED STEEL, BAR MATERIAL: GALVANIZED STEEL, BRACKET MATERIAL: GALVANIZED STEEL

2.) RATED FOR 70-LB FAN, 200-LB FIXTURE

3.) 2 CLAMPS FACTORY INSTALLED

4.) MOUNTING HARDWARE INCLUDED: 2x #10-32 PAN HEAD LOCKING SCREWS, #8-32 PAN HEAD CLAMP SCREWS, 1x #8-32 HEX HEAD GROUND SCREW. 2x #8-32 PAN HEAD MOUNTING BRACKET

SCREW, 2x #8-32 PAN HEAD MOUNTING BRACKET SCREWS.

## R ALLIED MOULDED PRODUCTS BRYAN, OHIO

The Original Fiber Glass Outlet Box

4.0" ROUND METAL BOX, FAN RATED BAR, 17.0 CU.IN.

9380-FANB