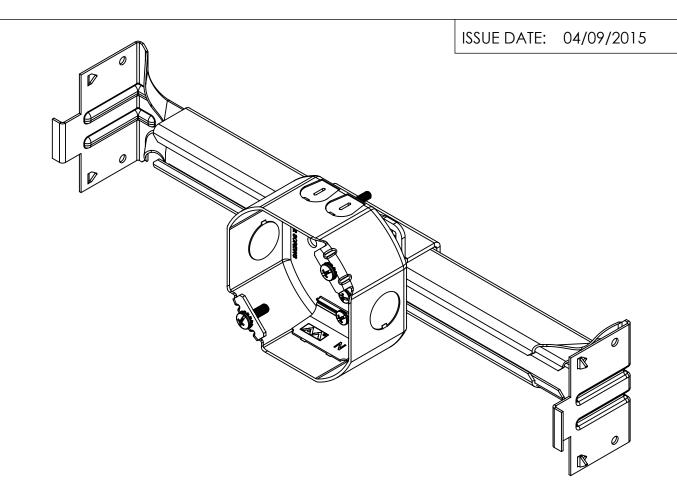

NOTES:
1.) BOX MATERIAL: GALVANIZED STEEL, STUD
SCREW MATERIAL: PLATED CARBON STEEL, BOX SCREW MATERIAL: PLATED CARBON STEEL, BOYMOUNTING SCREW: ZINC PLATED STEEL, FIXTURE MOUNTING SCREW: ZINC PLATED STEEL, CLAMP MATERIAL: GALVANIZED STEEL, BAR MATERIAL: GALVANIZED STEEL, BRACKET MATERIAL: GALVANIZED STEEL

2.) RATED FOR 70-LB FAN, 200-LB FIXTURE

3.) 2 CLAMPS FACTORY INSTALLED

4.) MOUNTING HARDWARE INCLUDED: 2x #10-32 PAN HEAD LOCKING SCREWS, #8-32 PAN HEAD CLAMP SCREWS, 1x #8-32 HEX HEAD GROUND SCREW. 2x #8-32 PAN HEAD MOUNTING BRACKET

SCREW, 2x #8-32 PAN HEAD MOUNTING BRACKET SCREWS.

## R ALLIED MOULDED PRODUCTS BRYAN, OHIO

The Original Fiber Glass Outlet Box

4.0" ROUND METAL BOX, FAN RATED BAR, 17.0 CU.IN.

9380-FANB