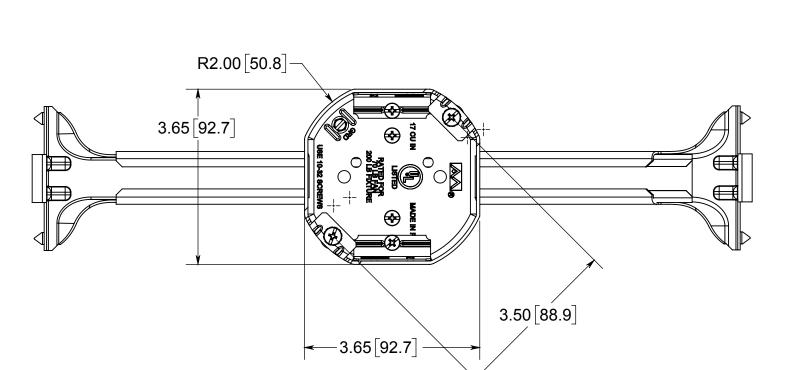

NOTES:
1.) BOX MATERIAL: GALVANIZED STEEL, STUD
SCREW MATERIAL: PLATED CARBON STEEL, BOX SCREW MATERIAL: PLATED CARBON STEEL, BOYMOUNTING SCREW: ZINC PLATED STEEL, FIXTURE MOUNTING SCREW: ZINC PLATED STEEL, CLAMP MATERIAL: GALVANIZED STEEL, BAR MATERIAL: GALVANIZED STEEL, BRACKET MATERIAL: GALVANIZED STEEL

2.) RATED FOR 70-LB FAN, 200-LB FIXTURE

3.) 2 CLAMPS FACTORY INSTALLED

4.) MOUNTING HARDWARE INCLUDED: 2x #10-32 PAN HEAD LOCKING SCREWS, #8-32 PAN HEAD CLAMP SCREWS, 1x #8-32 HEX HEAD GROUND SCREW. 2x #8-32 PAN HEAD MOUNTING BRACKET

SCREW, 2x #8-32 PAN HEAD MOUNTING BRACKET SCREWS.

## R ALLIED MOULDED PRODUCTS BRYAN, OHIO

The Original Fiber Glass Outlet Box

4.0" ROUND METAL BOX, FAN RATED BAR, 17.0 CU.IN.

9380-FANB