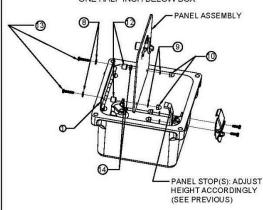

INSTALL #6 FLAT WASHERS (8) ONTO #6-32 x 7/8 STEP #1

SCREWS (13).

INSERT THE SCREWS AND FLAT WASHERS STEP#2 THROUGH THE MOUNTING HOLES IN THE HINGE (S)

PLACE LONG SPACERS (12) AND SHORT SPACERS (14) OVER THE #6-32 x 7/8 SCREWS (13) AND INSERT STEP#3

THE SCREWS THROUGH THE MOUNTING HOLES IN

THE SWING PANEL ASSEMBLY.

STEP#4 ATTACH THE #6 LOCK WASHERS (9) AND ACORN CAP

NUTS (10) ONTO THE #6-32 x 7/8 SCREWS (13) AND TIGHTEN

INSTALL AND ADJUST PANEL STOP(S) PER STEP #5

PREVIOUS INSTRUCTIONS.

RELEASED DATE 3/22/13 Rev. 03

STEP #5