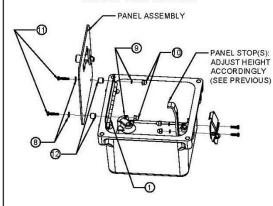

INSTRUCTIONS FOR MOUNTING THE PANEL ON THE HINGE(S) (PANEL FLUSH TO TOP OF BOX)

INSTALL #6-32 x 3/8 SLOTTED PAN HEAD SCREWS (7) STEP#1

AND #6 FLAT WASHERS (8) THROUGH THE MOUNT HOLES IN THE HINGE (1).

PLACE THE PANEL ASSEMBLY ON THE #6-32 x 3/8 STEP#2

SLOTTED PAN HEAD SCREWS (7).

ATTACH THE #6 LOCK WASHERS (9) AND ACORN STEP#3 CAP NUTS (10) TO THE #6-32 x 3/8 SLOTTED PAN

HEAD SCREWS (7) AND TIGHTEN.

#### ASSEMBLY FOR PANEL MOUNTED ONE HALF INCH ABOVE BOX

INSTRUCTIONS FOR ASSEMBLING PANEL ONE HALF INCH ABOVE BOX

STEP#1 INSTALL #6 FLAT WASHERS (8) ONTO #6-32 x 3/4

SCREWS (11).

STEP#2 INSERT THE #6-32 x 3/4 SCREWS (11) AND #6 FLAT WASHERS (8) THROUGH THE MOUNTING HOLES IN

THE SWING PANEL ASSEMBLY.

PLACE LONG SPACERS (12) OVER THE #6-32 x 3/4 SCREWS (11) AND INSERT THE SCREWS THROUGH THE MOUNTING HOLES IN THE HINGE(S) (1). STEP#3

ATTACH THE #6 LOCK WASHERS (9) AND ACORN CAP STEP#4

NUTS (10) ONTO THE #6-32 x 3/4 SCREWS (11) AND TIGHTEN

> INSTALL AND ADJUST PANEL STOP(S) PER PREVIOUS INSTRUCTIONS.

ASSEMBLY FOR PANEL MOUNTED ONE HALF INCH BELOW BOX

INSTRUCTIONS FOR ASSEMBLING PANEL ONE HALF INCH BELOW BOX