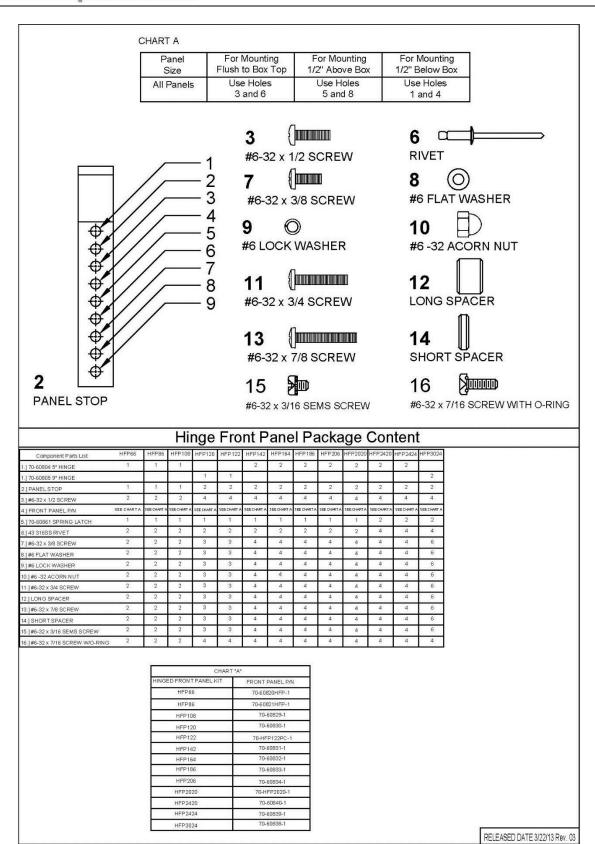

#### Hinge Front Panel Assembly Procedure

INSTRUCTIONS FOR MOUNTING SPRING LATCH TO PANEL

STEP#1 MOUNT SPRING LATCH (5) TO PANEL (4) USING TWO

POP RIVETS (6) AS SHOWN.

FLANGE OF RIVET ON THE TOP OF THE PANEL

INSTRUCTIONS FOR MOUNTING THE PANEL ON THE HINGE(S) (PANEL FLUSH TO TOP OF BOX)

INSTALL #6-32 x 3/8 SLOTTED PAN HEAD SCREWS (7) STEP#1

AND #6 FLAT WASHERS (8) THROUGH THE MOUNT HOLES IN THE HINGE (1).

PLACE THE PANEL ASSEMBLY ON THE #6-32 x 3/8 STEP#2

SLOTTED PAN HEAD SCREWS (7).

ATTACH THE #6 LOCK WASHERS (9) AND ACORN STEP#3 CAP NUTS (10) TO THE #6-32 x 3/8 SLOTTED PAN

HEAD SCREWS (7) AND TIGHTEN.

#### ASSEMBLY FOR PANEL MOUNTED ONE HALF INCH ABOVE BOX

INSTRUCTIONS FOR ASSEMBLING PANEL ONE HALF INCH ABOVE BOX

STEP#1 INSTALL #6 FLAT WASHERS (8) ONTO #6-32 x 3/4

SCREWS (11).

STEP#2 INSERT THE #6-32 x 3/4 SCREWS (11) AND #6 FLAT WASHERS (8) THROUGH THE MOUNTING HOLES IN

THE SWING PANEL ASSEMBLY.

PLACE LONG SPACERS (12) OVER THE #6-32 x 3/4 SCREWS (11) AND INSERT THE SCREWS THROUGH THE MOUNTING HOLES IN THE HINGE(S) (1). STEP#3

ATTACH THE #6 LOCK WASHERS (9) AND ACORN CAP STEP#4

NUTS (10) ONTO THE #6-32 x 3/4 SCREWS (11) AND TIGHTEN

> INSTALL AND ADJUST PANEL STOP(S) PER PREVIOUS INSTRUCTIONS.

ASSEMBLY FOR PANEL MOUNTED ONE HALF INCH BELOW BOX

INSTRUCTIONS FOR ASSEMBLING PANEL ONE HALF INCH BELOW BOX

INSTALL #6 FLAT WASHERS (8) ONTO #6-32 x 7/8 STEP #1

SCREWS (13).

INSERT THE SCREWS AND FLAT WASHERS STEP#2 THROUGH THE MOUNTING HOLES IN THE HINGE (S)

PLACE LONG SPACERS (12) AND SHORT SPACERS (14) OVER THE #6-32 x 7/8 SCREWS (13) AND INSERT STEP#3

THE SCREWS THROUGH THE MOUNTING HOLES IN

THE SWING PANEL ASSEMBLY.

STEP#4 ATTACH THE #6 LOCK WASHERS (9) AND ACORN CAP

NUTS (10) ONTO THE #6-32 x 7/8 SCREWS (13) AND TIGHTEN

INSTALL AND ADJUST PANEL STOP(S) PER STEP #5

PREVIOUS INSTRUCTIONS.

RELEASED DATE 3/22/13 Rev. 03

STEP #5