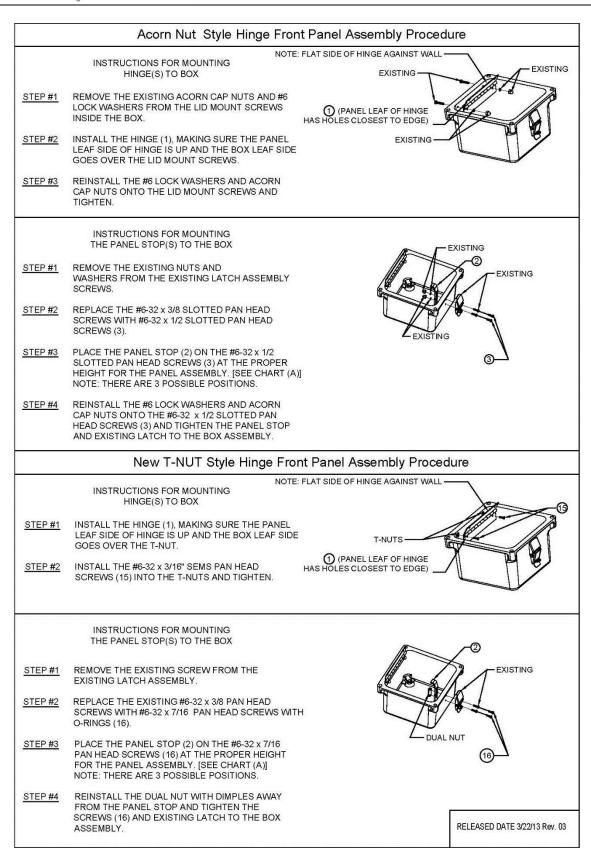

#### Hinge Front Panel Assembly Procedure

INSTRUCTIONS FOR MOUNTING SPRING LATCH TO PANEL

STEP#1 MOUNT SPRING LATCH (5) TO PANEL (4) USING TWO

POP RIVETS (6) AS SHOWN.

FLANGE OF RIVET ON THE TOP OF THE PANEL

INSTRUCTIONS FOR MOUNTING THE PANEL ON THE HINGE(S) (PANEL FLUSH TO TOP OF BOX)

INSTALL #6-32 x 3/8 SLOTTED PAN HEAD SCREWS (7) STEP#1

AND #6 FLAT WASHERS (8) THROUGH THE MOUNT HOLES IN THE HINGE (1).

PLACE THE PANEL ASSEMBLY ON THE #6-32 x 3/8 STEP#2

SLOTTED PAN HEAD SCREWS (7).

ATTACH THE #6 LOCK WASHERS (9) AND ACORN STEP#3 CAP NUTS (10) TO THE #6-32 x 3/8 SLOTTED PAN

HEAD SCREWS (7) AND TIGHTEN.

#### ASSEMBLY FOR PANEL MOUNTED ONE HALF INCH ABOVE BOX

INSTRUCTIONS FOR ASSEMBLING PANEL ONE HALF INCH ABOVE BOX

STEP#1 INSTALL #6 FLAT WASHERS (8) ONTO #6-32 x 3/4

SCREWS (11).

STEP#2 INSERT THE #6-32 x 3/4 SCREWS (11) AND #6 FLAT WASHERS (8) THROUGH THE MOUNTING HOLES IN

THE SWING PANEL ASSEMBLY.

PLACE LONG SPACERS (12) OVER THE #6-32 x 3/4 SCREWS (11) AND INSERT THE SCREWS THROUGH THE MOUNTING HOLES IN THE HINGE(S) (1). STEP#3

ATTACH THE #6 LOCK WASHERS (9) AND ACORN CAP STEP#4

NUTS (10) ONTO THE #6-32 x 3/4 SCREWS (11) AND TIGHTEN

> INSTALL AND ADJUST PANEL STOP(S) PER PREVIOUS INSTRUCTIONS.

ASSEMBLY FOR PANEL MOUNTED ONE HALF INCH BELOW BOX

INSTRUCTIONS FOR ASSEMBLING PANEL ONE HALF INCH BELOW BOX

INSTALL #6 FLAT WASHERS (8) ONTO #6-32 x 7/8 STEP #1

SCREWS (13).

INSERT THE SCREWS AND FLAT WASHERS STEP#2 THROUGH THE MOUNTING HOLES IN THE HINGE (S)

PLACE LONG SPACERS (12) AND SHORT SPACERS (14) OVER THE #6-32 x 7/8 SCREWS (13) AND INSERT STEP#3

THE SCREWS THROUGH THE MOUNTING HOLES IN

THE SWING PANEL ASSEMBLY.

STEP#4 ATTACH THE #6 LOCK WASHERS (9) AND ACORN CAP

NUTS (10) ONTO THE #6-32 x 7/8 SCREWS (13) AND TIGHTEN

INSTALL AND ADJUST PANEL STOP(S) PER STEP #5

PREVIOUS INSTRUCTIONS.

RELEASED DATE 3/22/13 Rev. 03

STEP #5