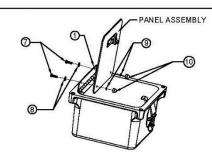

INSTRUCTIONS FOR MOUNTING THE PANEL ON THE HINGE(S) (PANEL FLUSH TO TOP OF BOX)

INSTALL #6-32 x 3/8 SLOTTED PAN HEAD SCREWS (7) STEP#1

AND #6 FLAT WASHERS (8) THROUGH THE MOUNT HOLES IN THE HINGE (1).

PLACE THE PANEL ASSEMBLY ON THE #6-32 x 3/8 STEP#2

SLOTTED PAN HEAD SCREWS (7).

ATTACH THE #6 LOCK WASHERS (9) AND ACORN STEP#3 CAP NUTS (10) TO THE #6-32 x 3/8 SLOTTED PAN

HEAD SCREWS (7) AND TIGHTEN.