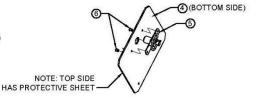

#### Hinge Front Panel Assembly Procedure

INSTRUCTIONS FOR MOUNTING SPRING LATCH TO PANEL

STEP#1 MOUNT SPRING LATCH (5) TO PANEL (4) USING TWO

POP RIVETS (6) AS SHOWN.

FLANGE OF RIVET ON THE TOP OF THE PANEL