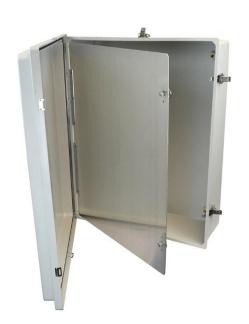

# **Aluminum Hinged Front Panel**

## **Installation Instructions**

| HFP66   |
|---------|
| HFP86   |
| HFP108  |
| HFP120  |
| HFP122  |
| HFP142  |
| HFP164  |
| HFP186  |
| HFP206  |
| HFP2020 |
| HFP2420 |
| HFP2424 |
| HFP3024 |

## Installation Instructions for Aluminum Hinged Front Panel

PRODUCTS, Inc. HFP66, HFP86, HFP108, HFP120, HFP122, HFP142, HFP144, HFP164, HFP206, HFP2020, HFP2420, HFP2424, HFP3024