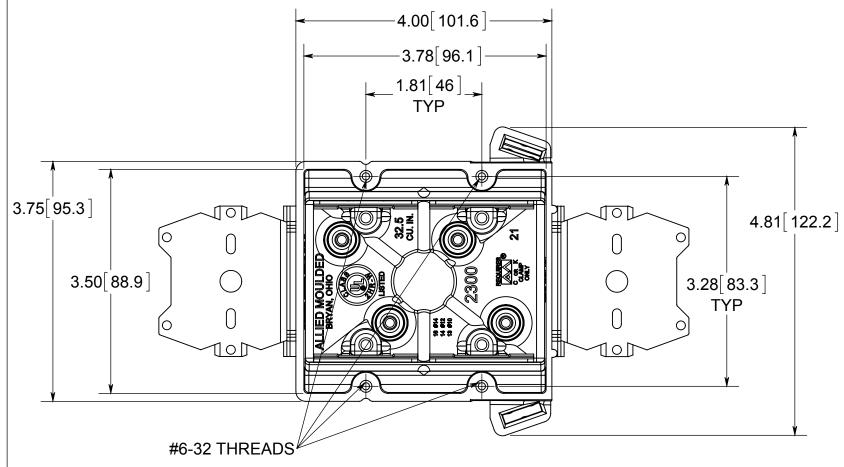

## fiberglass BOX"

NOTES:
1.) BOX MATERIAL: FIBERGLASS REINFORCED
POLYESTER, BRACKET MATERIAL: GALVANIZED
STEEL, SPEED KLAMP MATERIAL: PVC
2.) UL LISTED WITH 2 HOUR FIRE RATING FOR
WALL AND CEILING
3.) "Z" HANGER BRACKET USED TO ATTACH BOX
TO FACE OF WOOD OR STEEL STUDS. SECURE
WITH APPROVED FASTENERS PER THE

APPLICATION REQUIREMENTS.
4.) 4 SPEED KLAMPS FACTORY INSTALLED

## R ALLIED MOULDED PRODUCTS BRYAN, OHIO

The Original Fiber Glass Outlet Box

PRODUCT SERIES

TWO GANG 32.5 CU.IN.

Part No

2300-2Z2K