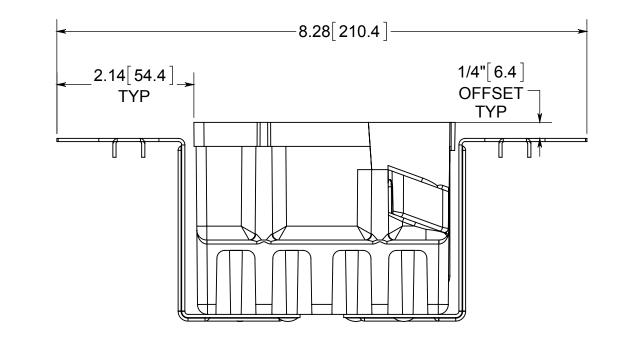

## fiberglass BOX"

NOTES:
1.) BOX MATERIAL: FIBERGLASS REINFORCED
POLYESTER, BRACKET MATERIAL: GALVANIZED
STEEL, SPEED KLAMP MATERIAL: PVC
2.) UL LISTED WITH 2 HOUR FIRE RATING FOR
WALL AND CEILING
3.) "Z" HANGER BRACKET USED TO ATTACH BOX
TO FACE OF WOOD OR STEEL STUDS. SECURE
WITH APPROVED FASTENERS PER THE

APPLICATION REQUIREMENTS.
4.) 4 SPEED KLAMPS FACTORY INSTALLED