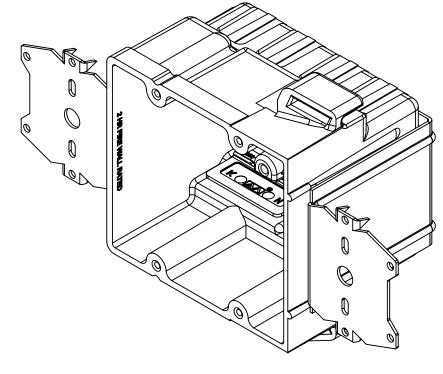

## fiberglass BOX"

NOTES:
1.) BOX MATERIAL: FIBERGLASS REINFORCED
POLYESTER, BRACKET MATERIAL: GALVANIZED
STEEL, SPEED KLAMP MATERIAL: PVC
2.) UL LISTED WITH 2 HOUR FIRE RATING FOR
WALL AND CEILING
3.) "Z" HANGER BRACKET USED TO ATTACH BOX
TO FACE OF WOOD OR STEEL STUDS. SECURE
WITH APPROVED FASTENERS PER THE

APPLICATION REQUIREMENTS.
4.) 4 SPEED KLAMPS FACTORY INSTALLED

## R ALLIED MOULDED PRODUCTS BRYAN, OHIO

The Original Fiber Glass Outlet Box

PRODUCT SERIES

TWO GANG 32.5 CU.IN.