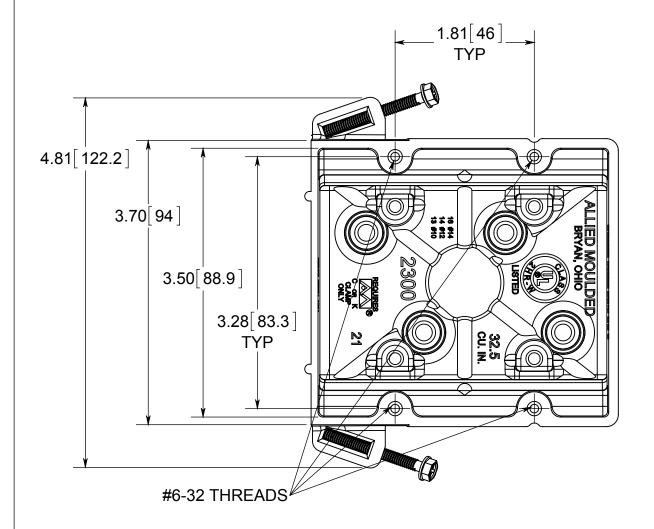

## fiberglass box"

NOTES:
1.) BOX MATERIAL: FIBERGLASS REINFORCED
POLYESTER, SCREW MATERIAL: PLATED CARBON
STEEL, SPEED KLAMP MATERIAL: PVC
2.) UL LISTED WITH 2 HOUR FIRE RATING FOR
WALL AND CEILING
3.) STEEL STUD SCREWS FOR USE WITH NONLOAD BEARING STUDS 22 GAUGE OR LIGHTER
4.) SPEED KLAMPS BULK PACKED

## R ALLIED MOULDED PRODUCTS BRYAN, OHIO

The Original Fiber Glass Outlet Box

PRODUCT SERIES

TWO GANG 32.5 CU.IN.

Part No

2300-SS