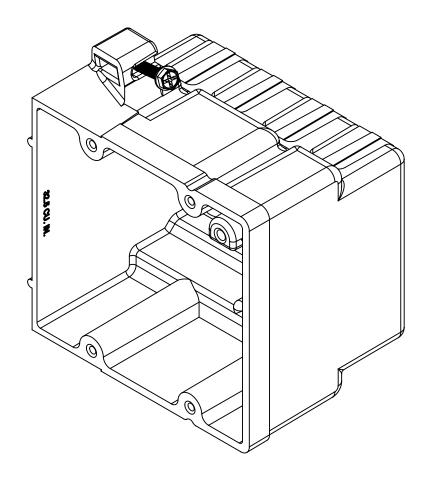

## fiberglass box"

NOTES:
1.) BOX MATERIAL: FIBERGLASS REINFORCED
POLYESTER, SCREW MATERIAL: PLATED CARBON
STEEL, SPEED KLAMP MATERIAL: PVC
2.) UL LISTED WITH 2 HOUR FIRE RATING FOR
WALL AND CEILING
3.) STEEL STUD SCREWS FOR USE WITH NONLOAD BEARING STUDS 22 GAUGE OR LIGHTER
4.) SPEED KLAMPS BULK PACKED

## R ALLIED MOULDED PRODUCTS BRYAN, OHIO

The Original Fiber Glass Outlet Box

PRODUCT SERIES

TWO GANG 32.5 CU.IN.

Part No

2300-SS