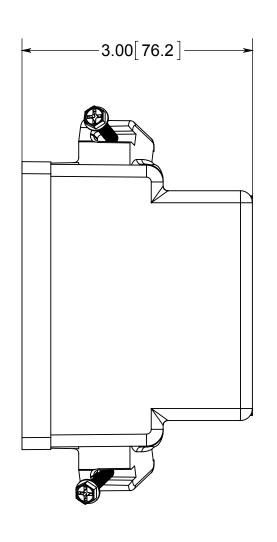

## fiberglass box"

NOTES:
1.) BOX MATERIAL: FIBERGLASS REINFORCED
POLYESTER, SCREW MATERIAL: PLATED CARBON
STEEL, SPEED KLAMP MATERIAL: PVC
2.) UL LISTED WITH 2 HOUR FIRE RATING FOR
WALL AND CEILING
3.) STEEL STUD SCREWS FOR USE WITH NONLOAD BEARING STUDS 22 GAUGE OR LIGHTER
4.) SPEED KLAMPS BULK PACKED

## R ALLIED MOULDED PRODUCTS BRYAN, OHIO

The Original Fiber Glass Outlet Box

PRODUCT SERIES

TWO GANG 32.5 CU.IN.

Part No

2300-SS