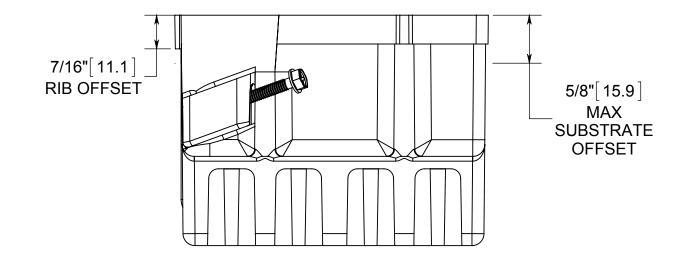

## fiberglass box"

NOTES:
1.) BOX MATERIAL: FIBERGLASS REINFORCED
POLYESTER, SCREW MATERIAL: PLATED CARBON
STEEL, SPEED KLAMP MATERIAL: PVC
2.) UL LISTED WITH 2 HOUR FIRE RATING FOR
WALL AND CEILING
3.) STEEL STUD SCREWS FOR USE WITH NONLOAD BEARING STUDS 22 GAUGE OR LIGHTER
4.) SPEED KLAMPS BULK PACKED

## **CONFIDENTIAL**

THIS MATERIAL IS OWNED BY THE ALLIED MOULDED PRODUCTS COMPANY, IS DISCLOSED IN CONFIDENCE, AND IS NOT TO BE REPRODUCED OR DISTRIBUTED WITHOUT PRIOR WRITTEN PERMISSION FROM ALLIED MOULDED PRODUCTS.