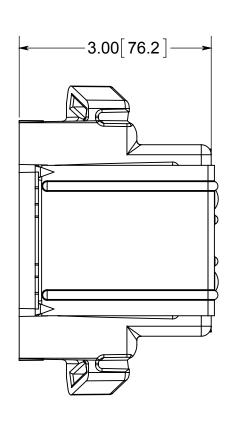

## R ALLIED MOULDED PRODUCTS BRYAN, OHIO

The Original Fiber Glass Outlet Box

PRODUCT SERIES

TWO GANG 32.5 CU.IN.

2300-Z2