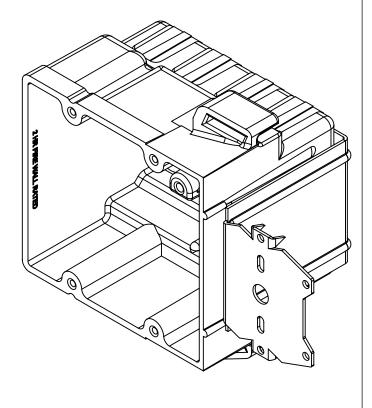

## R ALLIED MOULDED PRODUCTS BRYAN, OHIO

The Original Fiber Glass Outlet Box

PRODUCT SERIES

TWO GANG 32.5 CU.IN.

2300-Z2

## NOTES:

1.) BOX MATERIAL: FIBERGLASS REINFORCED POLYESTER, BRACKET MATERIAL: GALVANIZED STEEL, SPEED KLAMP MATERIAL: PVC
2.) UL LISTED WITH 2 HOUR FIRE RATING FOR WALL AND CEILING

3.) "Z" HANGER BRACKET USED TO ATTACH BOX TO FACE OF WOOD OR STEEL STUDS. SECURE WITH APPROVED FASTENERS PER THE APPLICATION REQUIREMENTS.
4.) SPEED KLAMPS BULK PACKED