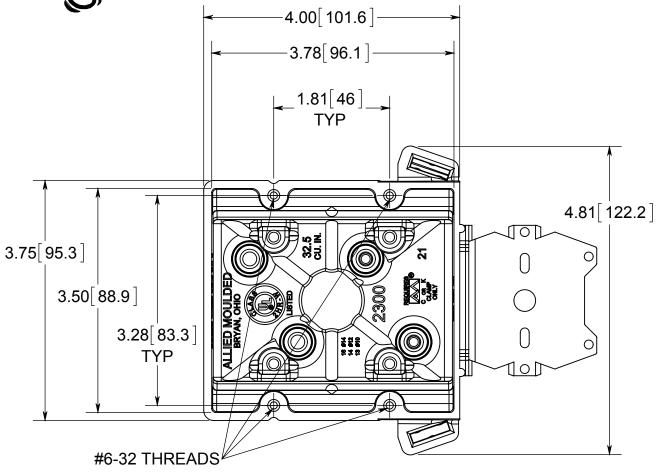

## R ALLIED MOULDED PRODUCTS BRYAN, OHIO

The Original Fiber Glass Outlet Box

PRODUCT SERIES

TWO GANG 32.5 CU.IN.

2300-Z2

## NOTES:

1.) BOX MATERIAL: FIBERGLASS REINFORCED POLYESTER, BRACKET MATERIAL: GALVANIZED STEEL, SPEED KLAMP MATERIAL: PVC
2.) UL LISTED WITH 2 HOUR FIRE RATING FOR WALL AND CEILING

3.) "Z" HANGER BRACKET USED TO ATTACH BOX TO FACE OF WOOD OR STEEL STUDS. SECURE WITH APPROVED FASTENERS PER THE APPLICATION REQUIREMENTS.
4.) SPEED KLAMPS BULK PACKED