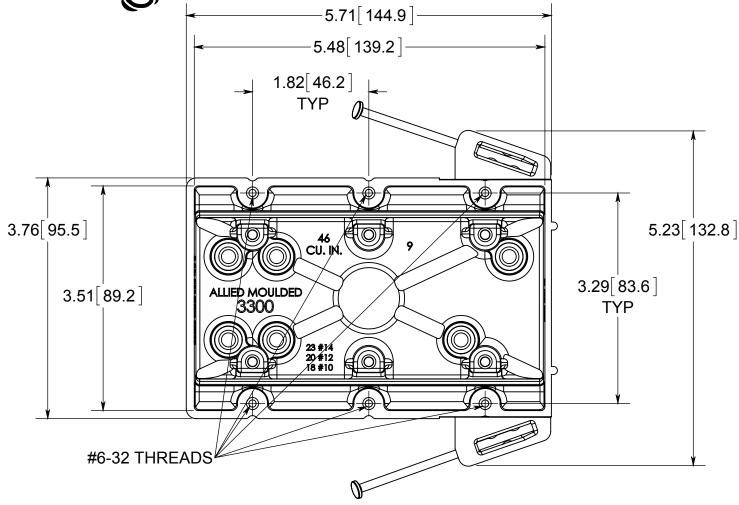

## R ALLIED MOULDED PRODUCTS BRYAN, OHIO

The Original Fiber Glass Outlet Box

PRODUCT SERIES

THREE GANG 46.0 CU.IN.

Part No

3300-N