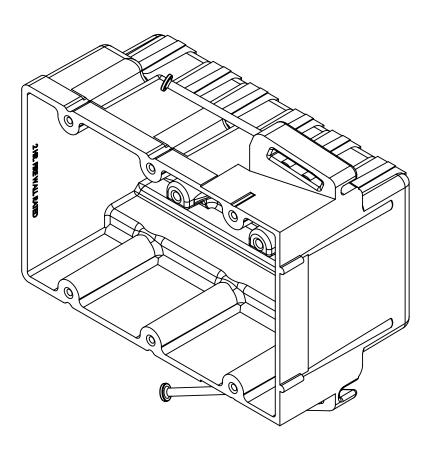

## R ALLIED MOULDED PRODUCTS BRYAN, OHIO

The Original Fiber Glass Outlet Box

PRODUCT SERIES

THREE GANG 46.0 CU.IN.

Part No

3300-N

ISSUE DATE: 12/17/2014

fiberglass Box"

7/16"[11.2]
OFFSET RIB

3/4"[19.1]
MAX
SUBSTRATE
OFFSET

NOTES:
1.) BOX MATERIAL: FIBERGLASS REINFORCED
POLYESTER, NAIL MATERIAL: PLATED CARBON
STEEL, SPEED KLAMP MATERIAL: PVC
2.) UL LISTED WITH 2 HOUR FIRE RATING FOR
WALL
3.) SPEED KLAMPS BULK PACKED