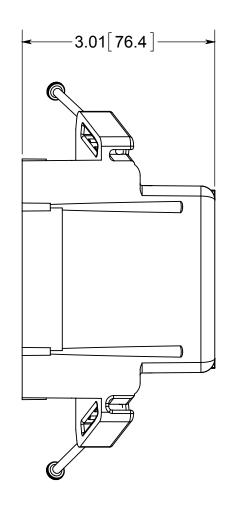

## R ALLIED MOULDED PRODUCTS BRYAN, OHIO

The Original Fiber Glass Outlet Box

PRODUCT SERIES

THREE GANG 46.0 CU.IN.

Part No

3300-N