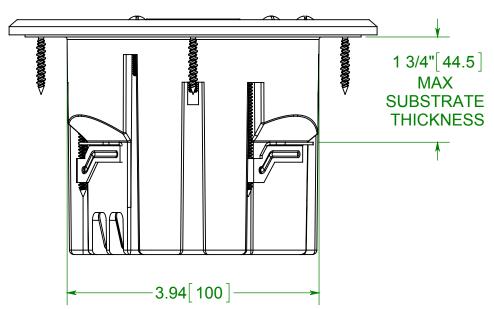

## **FLOOR BOX**

NOTES:
1.) BOX MATERIAL: POLYCARBONATE, COVER PLATE MATERIAL: BRASS, COVER PLATE MOUNTING SCREW MATERIAL: BRASS, DEVICE SCREW MATERIALS: ZINC PLATED STEEL, FLANGE MOUNTING SCREW MATERIAL: BLACK PHOSPHATE COATED STEEL WING MATERIAL: ZINC PLATED STEEL, GROUND PLATE MATERIAL: ZINC PLATED STEEL, GASKET MATERIALS: POLYURETHANE FOAM, O-RING MATERIAL: SILICONE
2.) UL LISTED, FLOOR BOX MEETS UL514C SCRUB WATER EXCLUSION TEST

## R ALLIED MOULDED PRODUCTS BRYAN, OHIO

The Original Fiber Glass Outlet Box

PRODUCT SERIE

4.0" ROUND HIGH/LOW VOLTAGE FLOOR BOX, 19.5 CU.IN.