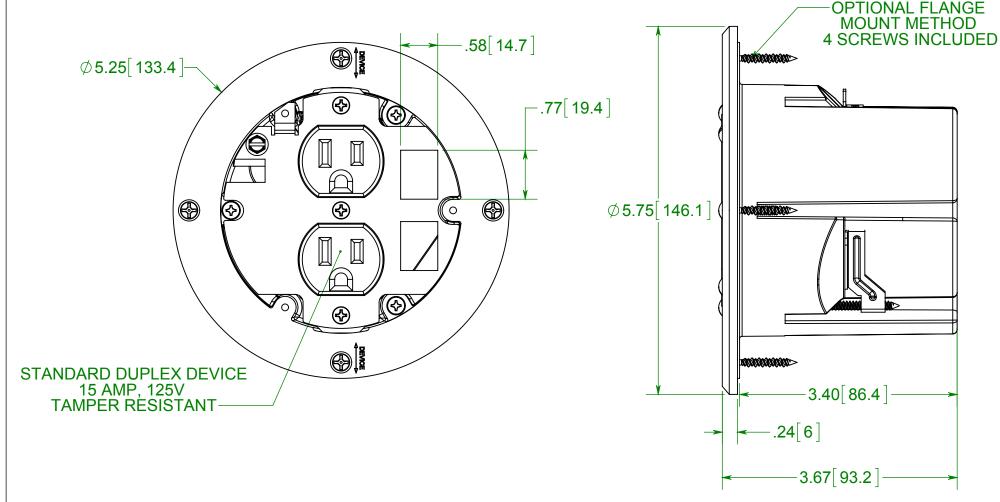

## **FLOOR BOX**

NOTES:
1.) BOX MATERIAL: POLYCARBONATE, COVER PLATE MATERIAL: BRASS, COVER PLATE MOUNTING SCREW MATERIAL: BRASS, DEVICE SCREW MATERIALS: ZINC PLATED STEEL, FLANGE MOUNTING SCREW MATERIAL: BLACK PHOSPHATE COATED STEEL WING MATERIAL: ZINC PLATED STEEL, GROUND PLATE MATERIAL: ZINC PLATED STEEL, GASKET MATERIALS: POLYURETHANE FOAM, O-RING MATERIAL: SILICONE
2.) UL LISTED, FLOOR BOX MEETS UL514C SCRUB WATER EXCLUSION TEST

## R ALLIED MOULDED PRODUCTS BRYAN, OHIO

The Original Fiber Glass Outlet Box

PRODUCT SERIE

4.0" ROUND HIGH/LOW VOLTAGE FLOOR BOX, 19.5 CU.IN.

Part No.

FB-4