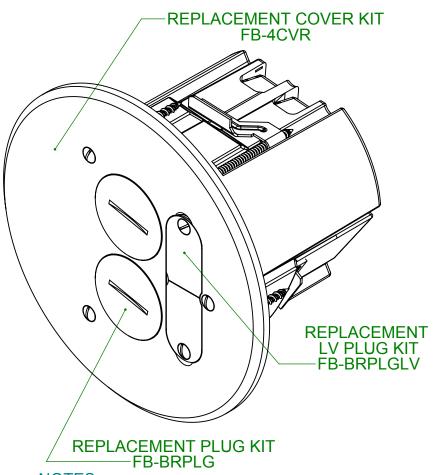

## **FLOOR BOX**

NOTES:
1.) BOX MATERIAL: POLYCARBONATE, COVER PLATE MATERIAL: BRASS, COVER PLATE MOUNTING SCREW MATERIAL: BRASS, DEVICE SCREW MATERIALS: ZINC PLATED STEEL, FLANGE MOUNTING SCREW MATERIAL: BLACK PHOSPHATE COATED STEEL WING MATERIAL: ZINC PLATED STEEL, GROUND PLATE MATERIAL: ZINC PLATED STEEL, GASKET MATERIALS: POLYURETHANE FOAM, O-RING MATERIAL: SILICONE
2.) UL LISTED, FLOOR BOX MEETS UL514C SCRUB WATER EXCLUSION TEST

## R ALLIED MOULDED PRODUCTS BRYAN, OHIO

The Original Fiber Glass Outlet Box

PRODUCT SERIE

4.0" ROUND HIGH/LOW VOLTAGE FLOOR BOX, 19.5 CU.IN.

Part No.

FB-4