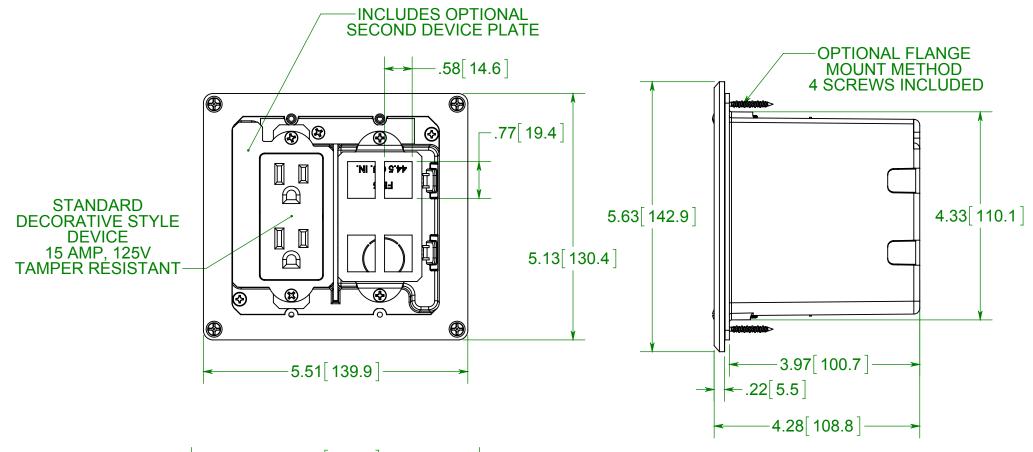

## **FLOOR BOX**

1 3/4" [44.5]

MAX
SUBSTRATE
THICKNESS

4.50[114.2]

1.) BOX MATERIAL: POLYCARBONATE, COVER PLATE MATERIAL: BRASS, COVER PLATE MOUNTING SCREW MATERIALS: BRASS, DEVICE MOUNTING SCREW MATERIALS: ZINC PLATED STEEL, FLANGE MOUNTING SCREW MATERIALS: BLACK PHOSPHATE COATED STEEL WING MATERIAL: ZINC PLATED STEEL, GROUND PLATE MATERIAL: ZINC PLATED STEEL, GASKET MATERIALS: POLYURETHANE FOAM 2.) UL LISTED, FLOOR BOX MEETS UL514C SCRUB WATER EXCLUSION TEST

## R ALLIED MOULDED PRODUCTS BRYAN, OHIO

The Original Fiber Glass Outlet Box

PRODUCT SERIES

TWO GANG, HIGH/LOW VOLTAGE FLOOR BOX, 44.5 CU.IN.

Part No

FB-5