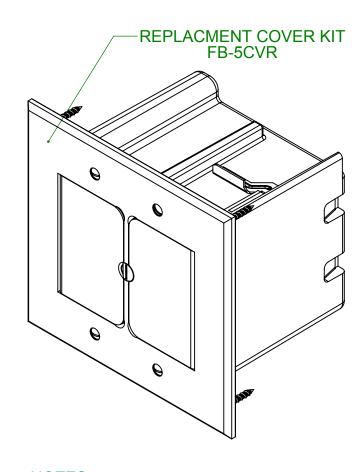

## **FLOOR BOX**

1 3/4" [44.5]

MAX
SUBSTRATE
THICKNESS

4.50[114.2]

1.) BOX MATERIAL: POLYCARBONATE, COVER PLATE MATERIAL: BRASS, COVER PLATE MOUNTING SCREW MATERIALS: BRASS, DEVICE MOUNTING SCREW MATERIALS: ZINC PLATED STEEL, FLANGE MOUNTING SCREW MATERIALS: BLACK PHOSPHATE COATED STEEL WING MATERIAL: ZINC PLATED STEEL, GROUND PLATE MATERIAL: ZINC PLATED STEEL, GASKET MATERIALS: POLYURETHANE FOAM 2.) UL LISTED, FLOOR BOX MEETS UL514C SCRUB WATER EXCLUSION TEST