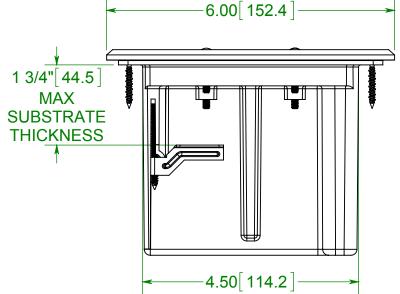

## **FLOOR BOX**

NOTES:
1.) BOX MATERIAL: POLYCARBONATE, COVER PLATE MATERIAL: NICKLE PLATED BRASS, COVER MOUNTING SCREW MATERIALS: NICKLE PLATED BRASS, DEVICE MOUNTING SCREW MATERIALS: ZINC PLATED STEEL, FLANGE MOUNTING SCREW MATERIALS: BLACK PHOSPHATE COATED STEEL WING MATERIAL: ZINC PLATED STEEL, GROUND PLATE MATERIAL: ZINC PLATED STEEL, GASKET MATERIALS: POLYURETHANE FOAM
2.) UL LISTED, FLOOR BOX MEETS UL514C SCRUB WATER EXCLUSION TEST