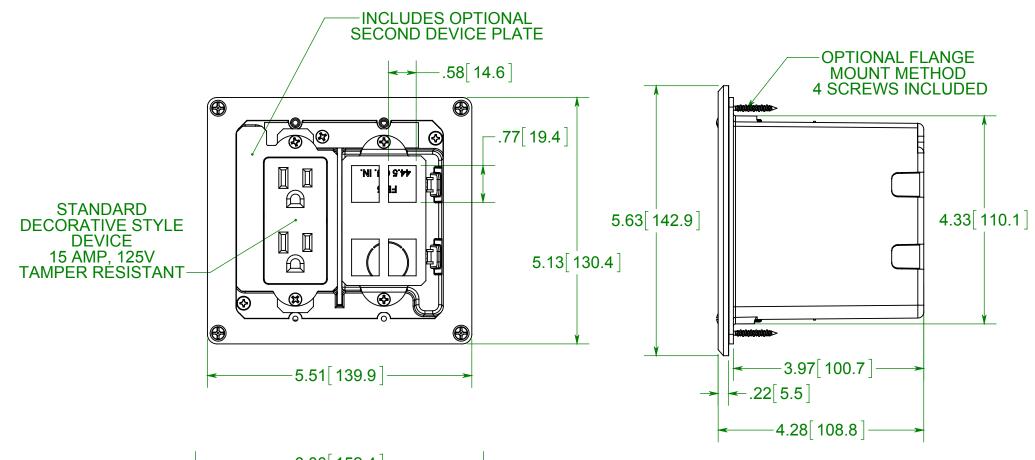

## **FLOOR BOX**

NOTES:
1.) BOX MATERIAL: POLYCARBONATE, COVER PLATE MATERIAL: NICKLE PLATED BRASS, COVER MOUNTING SCREW MATERIALS: NICKLE PLATED BRASS, DEVICE MOUNTING SCREW MATERIALS: ZINC PLATED STEEL, FLANGE MOUNTING SCREW MATERIALS: BLACK PHOSPHATE COATED STEEL WING MATERIAL: ZINC PLATED STEEL, GROUND PLATE MATERIAL: ZINC PLATED STEEL, GASKET MATERIALS: POLYURETHANE FOAM
2.) UL LISTED, FLOOR BOX MEETS UL514C SCRUB WATER EXCLUSION TEST

## R ALLIED MOULDED PRODUCTS BRYAN, OHIO

The Original Fiber Glass Outlet Box

PRODUCT SERIES

TWO GANG, HIGH/LOW VOLTAGE FLOOR BOX, 44.5 CU.IN.

Part No

FB-5N