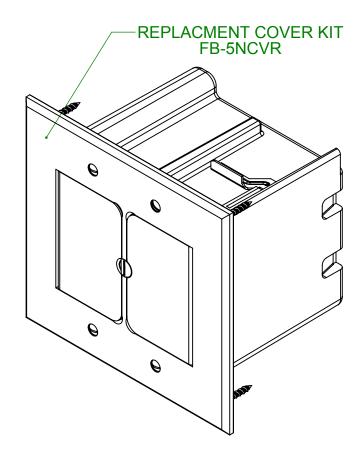

## **FLOOR BOX**

NOTES:
1.) BOX MATERIAL: POLYCARBONATE, COVER PLATE MATERIAL: NICKLE PLATED BRASS, COVER MOUNTING SCREW MATERIALS: NICKLE PLATED BRASS, DEVICE MOUNTING SCREW MATERIALS: ZINC PLATED STEEL, FLANGE MOUNTING SCREW MATERIALS: BLACK PHOSPHATE COATED STEEL WING MATERIAL: ZINC PLATED STEEL, GROUND PLATE MATERIAL: ZINC PLATED STEEL, GASKET MATERIALS: POLYURETHANE FOAM
2.) UL LISTED, FLOOR BOX MEETS UL514C SCRUB WATER EXCLUSION TEST