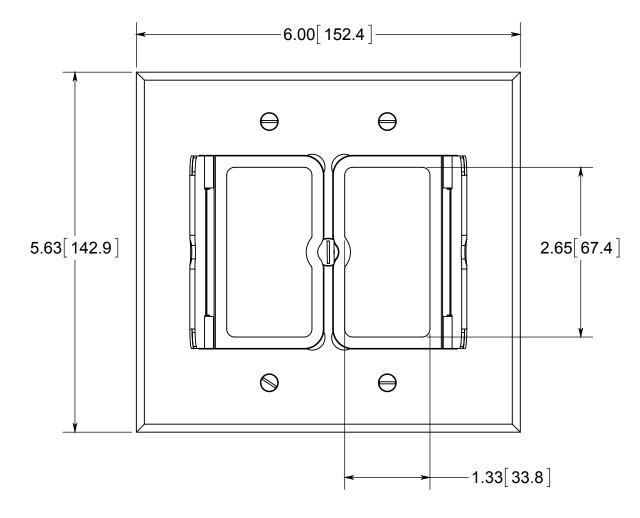

## FLOOR BOX

NOTES:
1.) COVER PLATE MATERIAL: DARK BRONZE
PLATED BRASS, COVER PLATE MOUNTING SCREW
MATERIAL: DARK BRONZE PLATED BRASS, GASKET
MATERIALS: POLYURETHANE FOAM, O-RING
MATERIAL: SILICONE

2.) WHEN USED WITH FB-5DB FLOOR BOX IT IS ULLISTED, FLOOR BOX MEETS UL514C SCRUB WATER **EXCLUSION TEST** 

## R ALLIED MOULDED PRODUCTS BRYAN, OHIO

The Original Fiber Glass Outlet Box

FB-5DB FLOOR BOX REPLACEMENT COVER

FB-5DBCVR