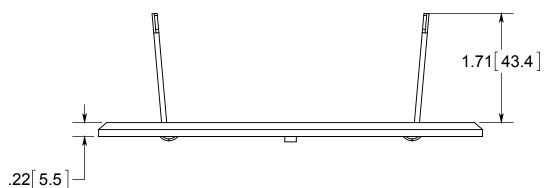

## FLOOR BOX

NOTES:
1.) COVER PLATE MATERIAL: DARK BRONZE
PLATED BRASS, COVER PLATE MOUNTING SCREW
MATERIAL: DARK BRONZE PLATED BRASS, GASKET
MATERIALS: POLYURETHANE FOAM, O-RING
MATERIAL: SILICONE

2.) WHEN USED WITH FB-5DB FLOOR BOX IT IS ULLISTED, FLOOR BOX MEETS UL514C SCRUB WATER **EXCLUSION TEST** 

## R ALLIED MOULDED PRODUCTS BRYAN, OHIO

The Original Fiber Glass Outlet Box

FB-5DB FLOOR BOX REPLACEMENT COVER

FB-5DBCVR