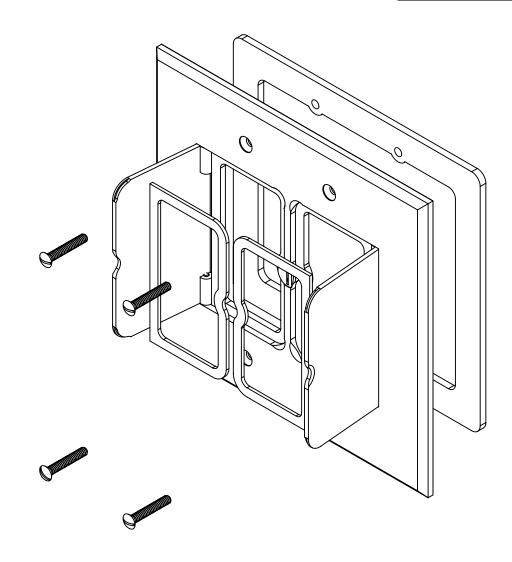

## FLOOR BOX

NOTES:
1.) COVER PLATE MATERIAL: DARK BRONZE
PLATED BRASS, COVER PLATE MOUNTING SCREW
MATERIAL: DARK BRONZE PLATED BRASS, GASKET
MATERIALS: POLYURETHANE FOAM, O-RING
MATERIAL: SILICONE

2.) WHEN USED WITH FB-5DB FLOOR BOX IT IS ULLISTED, FLOOR BOX MEETS UL514C SCRUB WATER **EXCLUSION TEST** 

## R ALLIED MOULDED PRODUCTS BRYAN, OHIO

The Original Fiber Glass Outlet Box

FB-5DB FLOOR BOX REPLACEMENT COVER

FB-5DBCVR