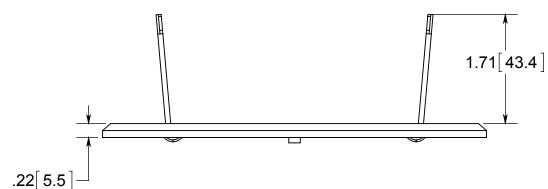

## FLOOR BOX

NOTES:
1.) COVER PLATE MATERIAL: NICKLE PLATED BRASS, COVER PLATE MOUNTING SCREW MATERIAL: BRASS, GASKET MATERIALS: POLYURETHANE FOAM, O-RING MATERIAL:

2.) WHEN USED WITH FB-5N FLOOR BOX IT IS UL LISTED, FLOOR BOX MEETS UL514C SCRUB WATER **EXCLUSION TEST** 

## R ALLIED MOULDED PRODUCTS BRYAN, OHIO

The Original Fiber Glass Outlet Box

FB-5N FLOOR BOX REPLACEMENT COVER

FB-5NCVR