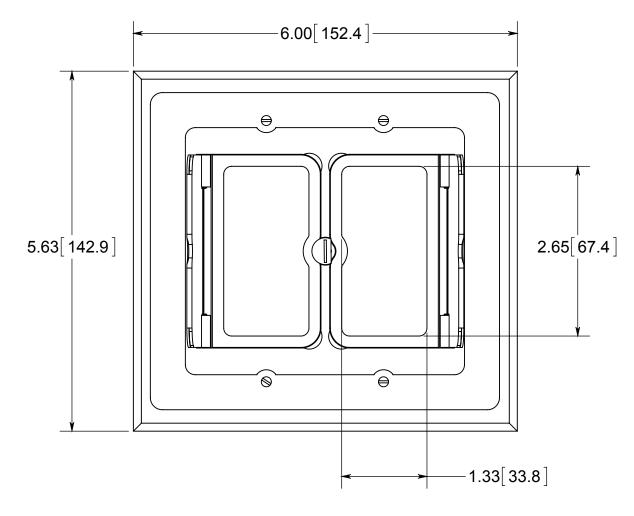

## FLOOR BOX

NOTES:
1.) COVER PLATE MATERIAL: NICKLE PLATED BRASS, COVER PLATE MOUNTING SCREW MATERIAL: BRASS, GASKET MATERIALS: POLYURETHANE FOAM, O-RING MATERIAL:

2.) WHEN USED WITH FB-5N FLOOR BOX IT IS UL LISTED, FLOOR BOX MEETS UL514C SCRUB WATER **EXCLUSION TEST** 

## R ALLIED MOULDED PRODUCTS BRYAN, OHIO

The Original Fiber Glass Outlet Box

FB-5N FLOOR BOX REPLACEMENT COVER

FB-5NCVR