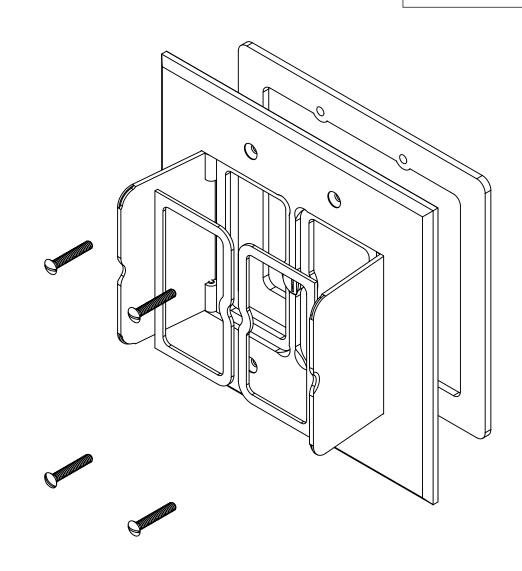

## FLOOR BOX

NOTES:
1.) COVER PLATE MATERIAL: NICKLE PLATED BRASS, COVER PLATE MOUNTING SCREW MATERIAL: BRASS, GASKET MATERIALS: POLYURETHANE FOAM, O-RING MATERIAL:

2.) WHEN USED WITH FB-5N FLOOR BOX IT IS UL LISTED, FLOOR BOX MEETS UL514C SCRUB WATER **EXCLUSION TEST** 

## R ALLIED MOULDED PRODUCTS BRYAN, OHIO

The Original Fiber Glass Outlet Box

FB-5N FLOOR BOX REPLACEMENT COVER

FB-5NCVR