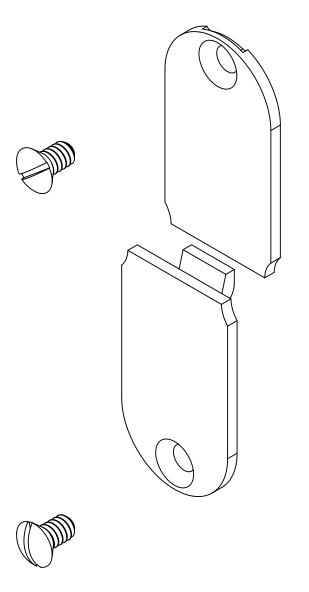

ISSUE DATE: 04/10/2015

NOTES:
1.) COVER PLATE MATERIAL: DARK BRONZE
PLATED BRASS, COVER PLATE MOUNTING SCREW
MATERIAL: DARK BRONZE PLATED BRASS
2.) WHEN USED WITH FB-4DB FLOOR BOX IT IS UL
LISTED, FLOOR BOX MEETS UL514C SCRUB WATER
EXCLUSION TEST

## R ALLIED MOULDED PRODUCTS BRYAN, OHIO

The Original Fiber Glass Outlet Box

PRODUCT SERIE

FB-4DB LOW VOLTAGE PLUG REPLACEMENT

Part No.

FB-DBPLGLV