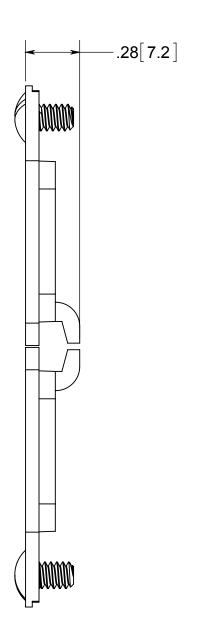

ISSUE DATE: 04/10/2015

NOTES:
1.) COVER PLATE MATERIAL: DARK BRONZE
PLATED BRASS, COVER PLATE MOUNTING SCREW
MATERIAL: DARK BRONZE PLATED BRASS
2.) WHEN USED WITH FB-4DB FLOOR BOX IT IS UL
LISTED, FLOOR BOX MEETS UL514C SCRUB WATER
EXCLUSION TEST

## R ALLIED MOULDED PRODUCTS BRYAN, OHIO

The Original Fiber Glass Outlet Box

PRODUCT SERIE

FB-4DB LOW VOLTAGE PLUG REPLACEMENT

Part No.

FB-DBPLGLV