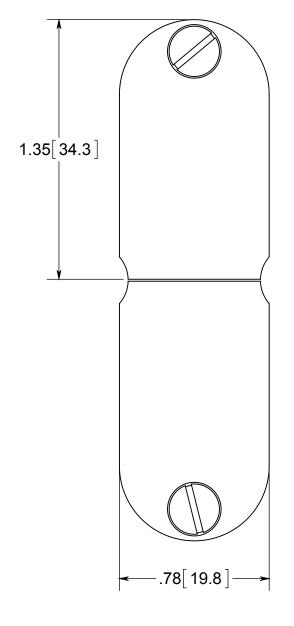

ISSUE DATE: 04/10/2015

NOTES:
1.) COVER PLATE MATERIAL: DARK BRONZE
PLATED BRASS, COVER PLATE MOUNTING SCREW
MATERIAL: DARK BRONZE PLATED BRASS
2.) WHEN USED WITH FB-4DB FLOOR BOX IT IS UL
LISTED, FLOOR BOX MEETS UL514C SCRUB WATER
EXCLUSION TEST

## R ALLIED MOULDED PRODUCTS BRYAN, OHIO

The Original Fiber Glass Outlet Box

PRODUCT SERIE

FB-4DB LOW VOLTAGE PLUG REPLACEMENT

Part No.

FB-DBPLGLV