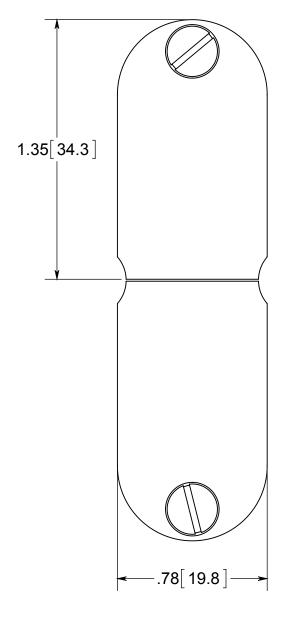

ISSUE DATE: 04/10/2015

NOTES:
1.) COVER PLATE MATERIAL: NICKLE PLATED
BRASS, COVER PLATE MOUNTING SCREW
MATERIAL: NICKLE PLATED BRASS
2.) WHEN USED WITH FB-4N FLOOR BOX IT IS UL
LISTED, FLOOR BOX MEETS UL514C SCRUB WATER
EXCLUSION TEST

## R ALLIED MOULDED PRODUCTS BRYAN, OHIO

The Original Fiber Glass Outlet Box

PRODUCT SERIE

FB-4N LOW VOLTAGE PLUG REPLACEMENT

## FB-NPLGLV