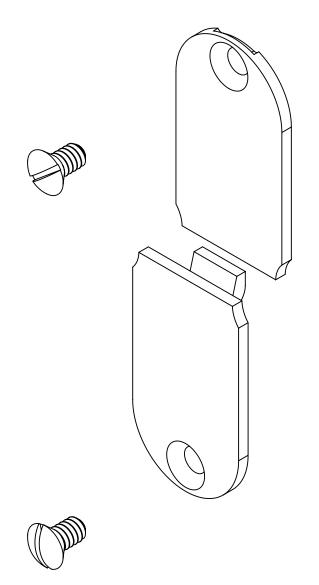

ISSUE DATE: 04/10/2015

NOTES:
1.) COVER PLATE MATERIAL: NICKLE PLATED
BRASS, COVER PLATE MOUNTING SCREW
MATERIAL: NICKLE PLATED BRASS
2.) WHEN USED WITH FB-4N FLOOR BOX IT IS UL
LISTED, FLOOR BOX MEETS UL514C SCRUB WATER
EXCLUSION TEST

## R ALLIED MOULDED PRODUCTS BRYAN, OHIO

The Original Fiber Glass Outlet Box

PRODUCT SERIE

FB-4N LOW VOLTAGE PLUG REPLACEMENT

## FB-NPLGLV