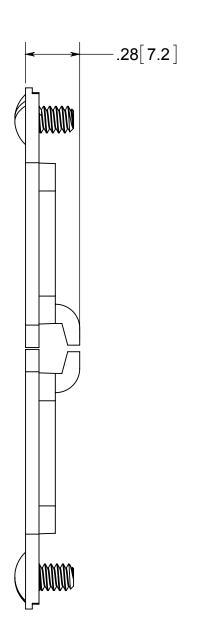

ISSUE DATE: 04/10/2015

NOTES:
1.) COVER PLATE MATERIAL: NICKLE PLATED
BRASS, COVER PLATE MOUNTING SCREW
MATERIAL: NICKLE PLATED BRASS
2.) WHEN USED WITH FB-4N FLOOR BOX IT IS UL
LISTED, FLOOR BOX MEETS UL514C SCRUB WATER
EXCLUSION TEST

## R ALLIED MOULDED PRODUCTS BRYAN, OHIO

The Original Fiber Glass Outlet Box

PRODUCT SERIE

FB-4N LOW VOLTAGE PLUG REPLACEMENT

## FB-NPLGLV