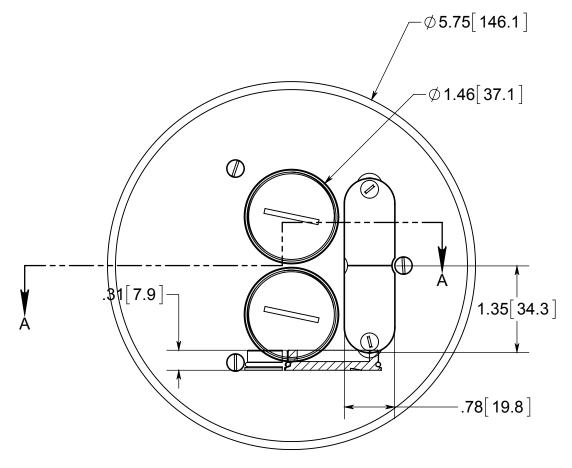

## FLOOR BOX

NOTES:
1.) COVER PLATE MATERIAL: DARK BRONZE
PLATED BRASS, COVER PLATE MOUNTING SCREW
MATERIAL: DARK BRONZE PLATED BRASS, GASKET
MATERIALS: POLYURETHANE FOAM, O-RING
MATERIAL: SILICONE
2.) WHEN USED WITH FB-4DB FLOOR BOX IT IS UL
LISTED, FLOOR BOX MEETS UL514C SCRUB WATER
EXCLUSION TEST

## R ALLIED MOULDED PRODUCTS BRYAN, OHIO

The Original Fiber Glass Outlet Box

PRODUCT SERIE

FB-4DB FLOOR BOX REPLACEMENT COVER

Part No.

FB-4DBCVR