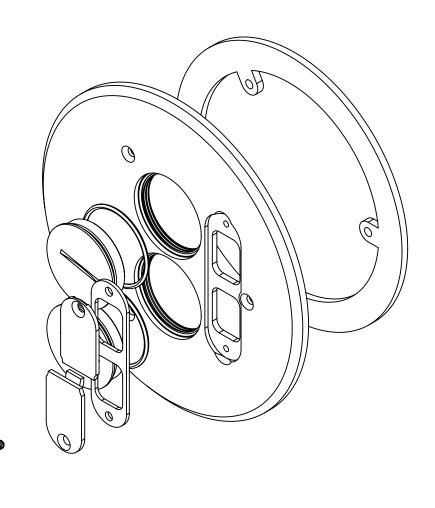

## FLOOR BOX

NOTES:
1.) COVER PLATE MATERIAL: DARK BRONZE
PLATED BRASS, COVER PLATE MOUNTING SCREW
MATERIAL: DARK BRONZE PLATED BRASS, GASKET
MATERIALS: POLYURETHANE FOAM, O-RING
MATERIAL: SILICONE
2.) WHEN USED WITH FB-4DB FLOOR BOX IT IS UL
LISTED, FLOOR BOX MEETS UL514C SCRUB WATER
EXCLUSION TEST

## R ALLIED MOULDED PRODUCTS BRYAN, OHIO

The Original Fiber Glass Outlet Box

PRODUCT SERIE

FB-4DB FLOOR BOX REPLACEMENT COVER

Part No.

FB-4DBCVR