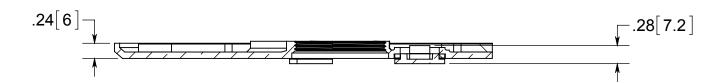

## FLOOR BOX

NOTES:
1.) COVER PLATE MATERIAL: DARK BRONZE
PLATED BRASS, COVER PLATE MOUNTING SCREW
MATERIAL: DARK BRONZE PLATED BRASS, GASKET
MATERIALS: POLYURETHANE FOAM, O-RING
MATERIAL: SILICONE
2.) WHEN USED WITH FB-4DB FLOOR BOX IT IS UL
LISTED, FLOOR BOX MEETS UL514C SCRUB WATER
EXCLUSION TEST

## R ALLIED MOULDED PRODUCTS BRYAN, OHIO

The Original Fiber Glass Outlet Box

PRODUCT SERIE

FB-4DB FLOOR BOX REPLACEMENT COVER

Part No.

FB-4DBCVR