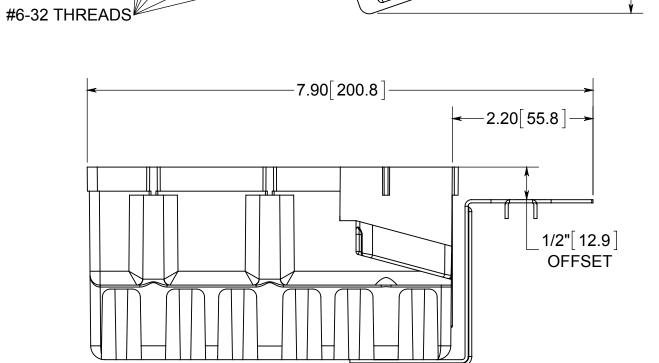

NOTES: 1.) BOX MATERIAL: FIBERGLASS REINFORCED POLYESTER, BRACKET MATERIAL: GALVANIZED STEEL, SPEED KLAMP MATERIAL: PVC
2.) UL LISTED WITH 2 HOUR FIRE RATING FOR WALL AND CEILING 3.) "Z" HANGER BRACKET USED TO ATTACH BOX TO FACE OF WOOD OR STEEL STUDS. SECURE WITH APPROVED FASTENERS PER THE APPLICATION REQUIREMENTS. 4.) SPEED KLAMPS BULK PACKED

3300-Z4