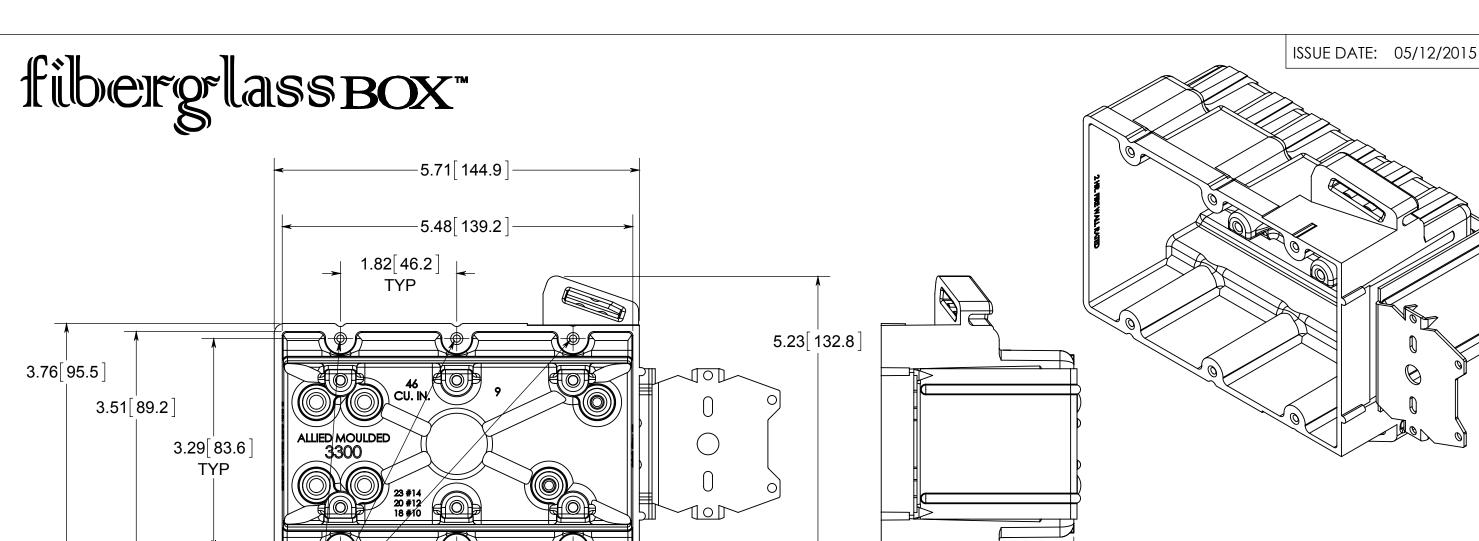

NOTES: 1.) BOX MATERIAL: FIBERGLASS REINFORCED POLYESTER, BRACKET MATERIAL: GALVANIZED STEEL, SPEED KLAMP MATERIAL: PVC
2.) UL LISTED WITH 2 HOUR FIRE RATING FOR WALL AND CEILING 3.) "Z" HANGER BRACKET USED TO ATTACH BOX TO FACE OF WOOD OR STEEL STUDS. SECURE WITH APPROVED FASTENERS PER THE APPLICATION REQUIREMENTS. 4.) SPEED KLAMPS BULK PACKED

## R ALLIED MOULDED PRODUCTS BRYAN, OHIO

The Original Fiber Glass Outlet Box

THREE GANG 46.0 CU. IN.

3300-Z4