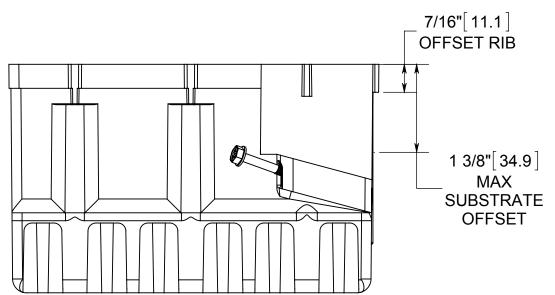

## fiberglass box"

NOTES:

1.) BOX MATERIAL: FIBERGLASS REINFORCED POLYESTER, SCREW MATERIAL: PLATED CARBON STEEL, SPEED KLAMP MATERIAL: PVC
2.) UL LISTED WITH 2 HOUR FIRE RATING FOR WALL

3.) 6 SPEED KLAMPS FACTORY INSTALLED 4.) ACCEPTS LVP-1 LOW VOLTAGE PARTITION

## R ALLIED MOULDED PRODUCTS BRYAN, OHIO

The Original Fiber Glass Outlet Box

PRODUCT SERIE

THREE GANG 56.5 CU. IN.