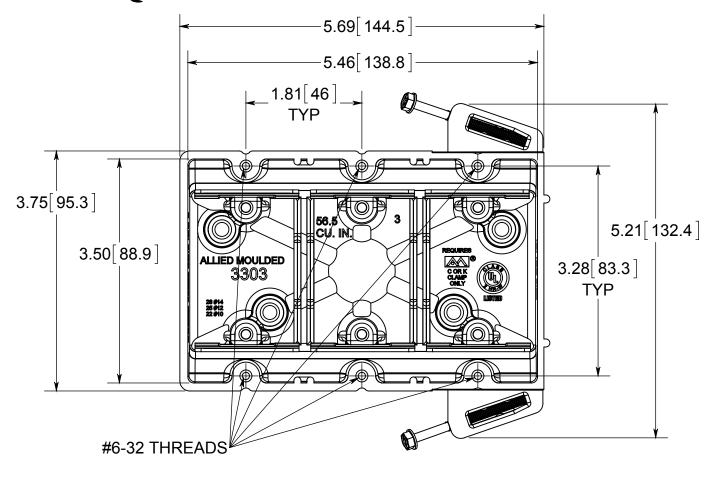

## fiberglass box"

NOTES:

1.) BOX MATERIAL: FIBERGLASS REINFORCED POLYESTER, SCREW MATERIAL: PLATED CARBON STEEL, SPEED KLAMP MATERIAL: PVC
2.) UL LISTED WITH 2 HOUR FIRE RATING FOR WALL

3.) 6 SPEED KLAMPS FACTORY INSTALLED 4.) ACCEPTS LVP-1 LOW VOLTAGE PARTITION

## R ALLIED MOULDED PRODUCTS BRYAN, OHIO

The Original Fiber Glass Outlet Box

PRODUCT SERIE

THREE GANG 56.5 CU. IN.

Part No

3303-SSK