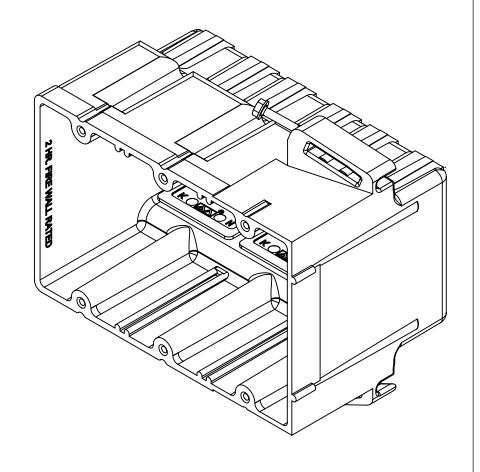

## fiberglass box"

NOTES:

1.) BOX MATERIAL: FIBERGLASS REINFORCED POLYESTER, SCREW MATERIAL: PLATED CARBON STEEL, SPEED KLAMP MATERIAL: PVC
2.) UL LISTED WITH 2 HOUR FIRE RATING FOR WALL

3.) 6 SPEED KLAMPS FACTORY INSTALLED 4.) ACCEPTS LVP-1 LOW VOLTAGE PARTITION

## R ALLIED MOULDED PRODUCTS BRYAN, OHIO

The Original Fiber Glass Outlet Box

PRODUCT SERIE

THREE GANG 56.5 CU. IN.