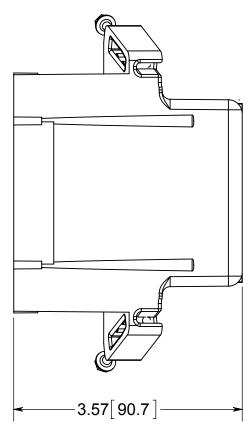

## fiberglass box"

NOTES:

1.) BOX MATERIAL: FIBERGLASS REINFORCED POLYESTER, SCREW MATERIAL: PLATED CARBON STEEL, SPEED KLAMP MATERIAL: PVC
2.) UL LISTED WITH 2 HOUR FIRE RATING FOR WALL

3.) 6 SPEED KLAMPS FACTORY INSTALLED 4.) ACCEPTS LVP-1 LOW VOLTAGE PARTITION

## R ALLIED MOULDED PRODUCTS BRYAN, OHIO

The Original Fiber Glass Outlet Box

PRODUCT SERIE

THREE GANG 56.5 CU. IN.