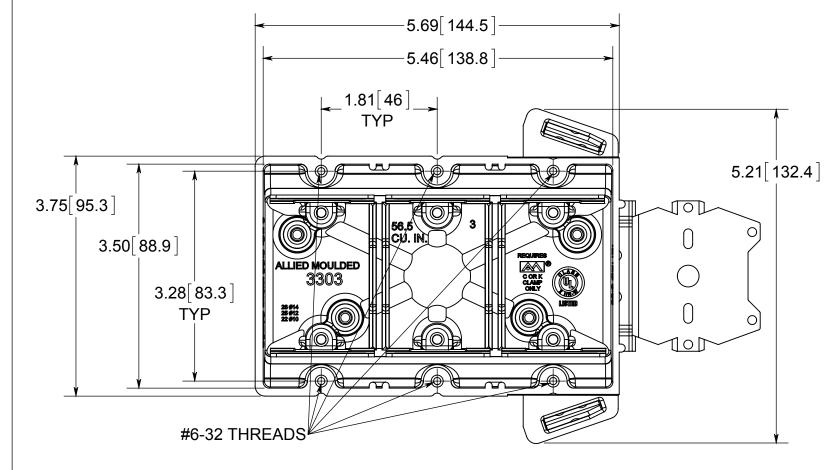

## fiberglass box"

NOTES: 1.) BOX MATERIAL: FIBERGLASS REINFORCED POLYESTER, BRACKET MATERIAL: GALVANIZED STEEL, SPEED KLAMP MATERIAL: PVC
2.) UL LISTED WITH 2 HOUR FIRE RATING FOR WALL HAND CEILING

3.) "Z" HANGER BRACKET USED TO ATTACH BOX TO FACE OF WOOD OR STEEL STUDS. SECURE WITH APPROVED FASTENERS PER THE APPLICATION REQUIREMENTS.

4.) 4 SPEED KLAMPS FACTORY INSTALLED

## R ALLIED MOULDED PRODUCTS BRYAN, OHIO

The Original Fiber Glass Outlet Box

ISSUE DATE: 05/12/2015

THREE GANG 56.5 CU. IN.

3300-Z4K