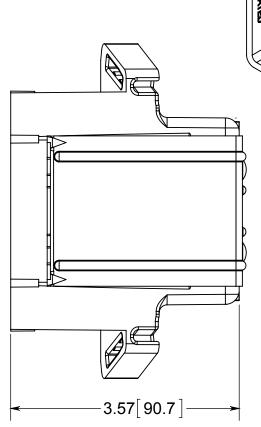

## fiberglass box"

NOTES: 1.) BOX MATERIAL: FIBERGLASS REINFORCED POLYESTER, BRACKET MATERIAL: GALVANIZED STEEL, SPEED KLAMP MATERIAL: PVC
2.) UL LISTED WITH 2 HOUR FIRE RATING FOR WALL HAND CEILING

3.) "Z" HANGER BRACKET USED TO ATTACH BOX TO FACE OF WOOD OR STEEL STUDS. SECURE WITH APPROVED FASTENERS PER THE APPLICATION REQUIREMENTS.

4.) 4 SPEED KLAMPS FACTORY INSTALLED

3300-Z4K