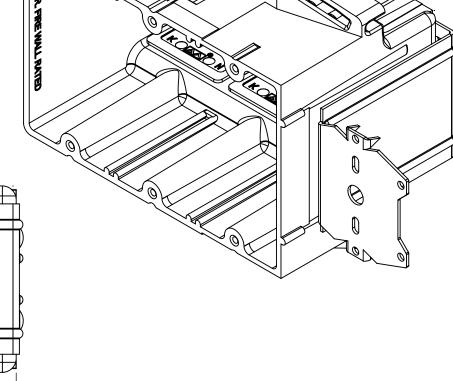

## fiberglass box"

NOTES: 1.) BOX MATERIAL: FIBERGLASS REINFORCED POLYESTER, BRACKET MATERIAL: GALVANIZED STEEL, SPEED KLAMP MATERIAL: PVC
2.) UL LISTED WITH 2 HOUR FIRE RATING FOR WALL HAND CEILING

3.) "Z" HANGER BRACKET USED TO ATTACH BOX TO FACE OF WOOD OR STEEL STUDS. SECURE WITH APPROVED FASTENERS PER THE APPLICATION REQUIREMENTS.

4.) 4 SPEED KLAMPS FACTORY INSTALLED

3300-Z4K