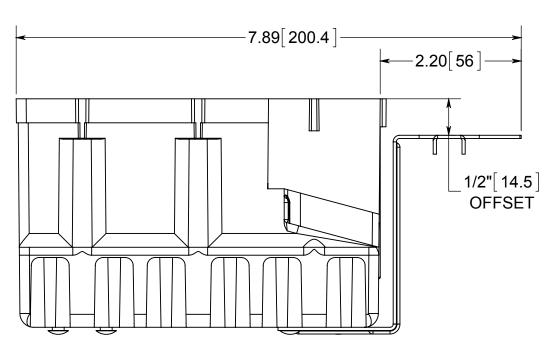

## fiberglass box"

NOTES: 1.) BOX MATERIAL: FIBERGLASS REINFORCED POLYESTER, BRACKET MATERIAL: GALVANIZED STEEL, SPEED KLAMP MATERIAL: PVC
2.) UL LISTED WITH 2 HOUR FIRE RATING FOR WALL HAND CEILING

3.) "Z" HANGER BRACKET USED TO ATTACH BOX TO FACE OF WOOD OR STEEL STUDS. SECURE WITH APPROVED FASTENERS PER THE APPLICATION REQUIREMENTS.

4.) 4 SPEED KLAMPS FACTORY INSTALLED

3300-Z4K