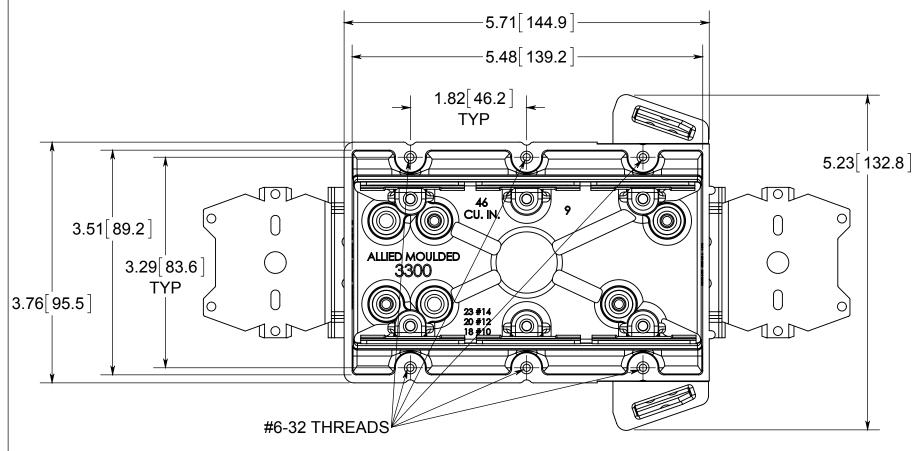

APPROVED FASTENERS REDUCTS

APPROVED FASTENERS REDUCTS

OUI MENTS ALLIED MOULDED PRODUCTS

OUI MENTS ALLIED MOULDED PRODUCTS

OUI MENTS ALLIED MOULDED PRODUCTS

The Original Fiber Glass Outlet Box

THREE GANG 46.0 CU. IN.

3300-2Z4K