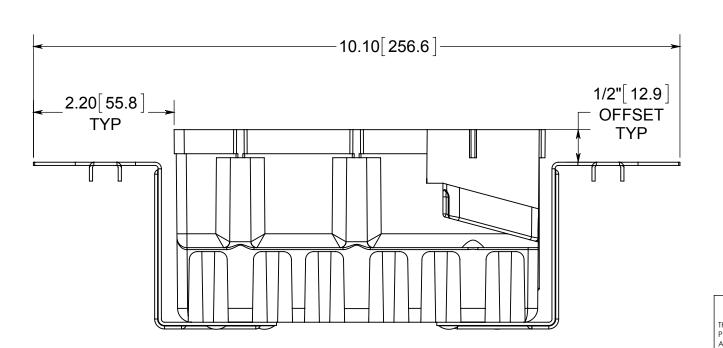

## fiberglass box"

NOTES:

1.) BOX MATERIAL: FIBERGLASS REINFORCED POLYESTER, BRACKET MATERIAL: GALVANIZED

SPEED KLAMP MATERIAL: PVC 2.) UL LISTED WITH 2 HOUR FIRE RATING FOR WALL

AND CEILING

3.) "Z" HANGER BRACKET USED TO ATTACH BOX