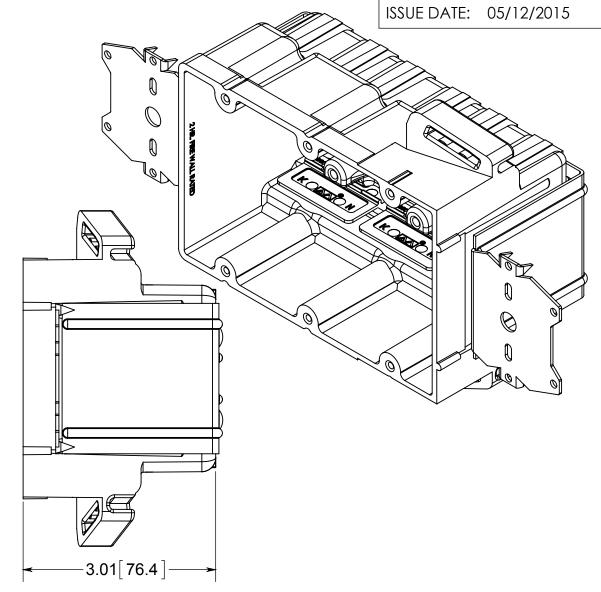

## fiberglass box"

NOTES:

1.) BOX MATERIAL: FIBERGLASS REINFORCED POLYESTER, BRACKET MATERIAL: GALVANIZED

SPEED KLAMP MATERIAL: PVC 2.) UL LISTED WITH 2 HOUR FIRE RATING FOR WALL

AND CEILING

3.) "Z" HANGER BRACKET USED TO ATTACH BOX

APPROVED FASTENERS REDUCTS

APPROVED FASTENERS REDUCTS

OUI MENTS ALLIED MOULDED PRODUCTS

OUI MENTS ALLIED MOULDED PRODUCTS

OUI MENTS ALLIED MOULDED PRODUCTS

The Original Fiber Glass Outlet Box

THREE GANG 46.0 CU. IN.