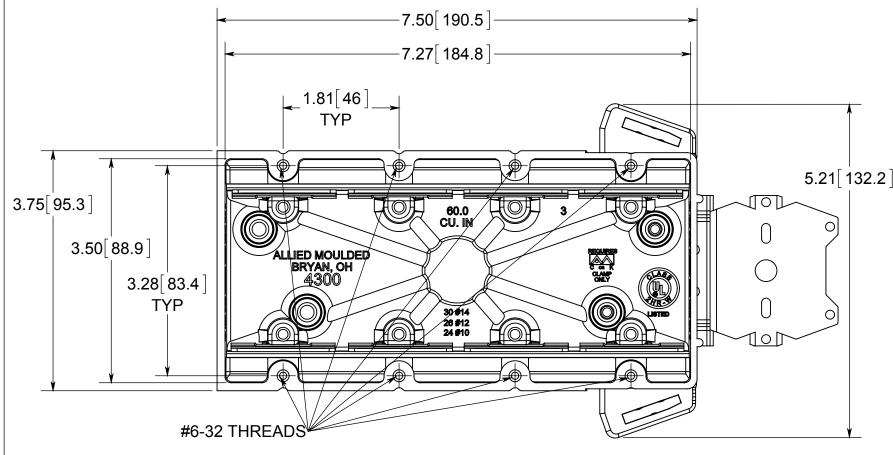

FACE OF WOOD OR STEEL STUDS. SECURE WITH APPROVED FASTENERS PER THE APPLICATION REQUIREMENTS LIED MOULDED PRODUCTS BRYAN, OHIO

The Original Fiber Glass Outlet Box

FOUR GANG 60.0 CU. IN.

4300-Z4K