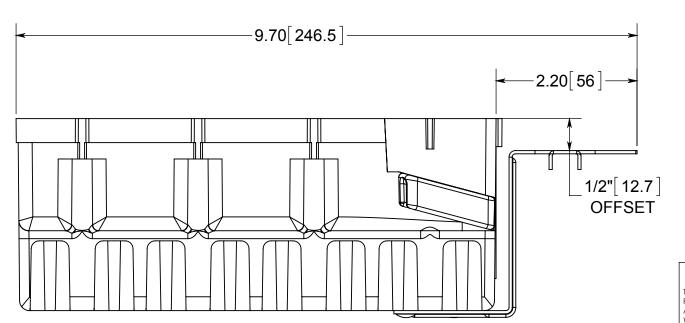

FACE OF WOOD OR STEEL STUDS. SECURE WITH APPROVED FASTENERS PER THE APPLICATION REQUIREMENTS LIED MOULDED PRODUCTS BRYAN, OHIO

The Original Fiber Glass Outlet Box

FOUR GANG 60.0 CU. IN.

4300-Z4K