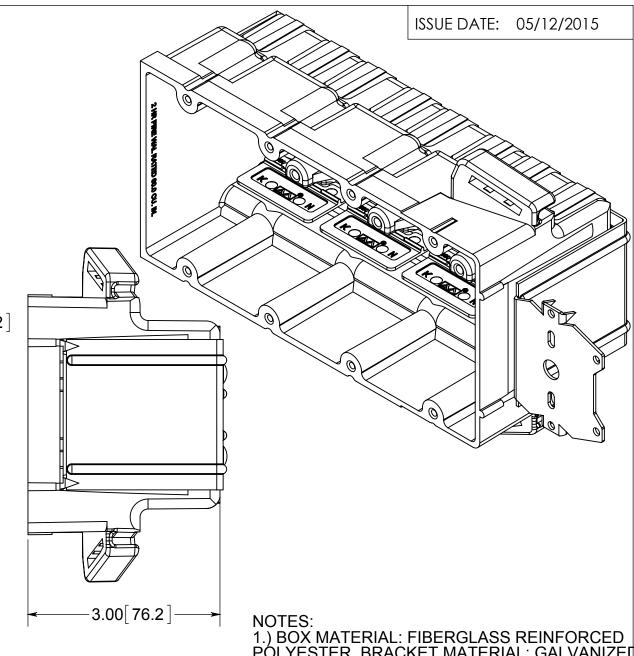

## fiberglass box"

1.) BOX MATERIAL: FIBERGLASS REINFORCED POLYESTER, BRACKET MATERIAL: GALVANIZED STEEL, SPEED KLAMP MATERIAL: PVC 2.) UL LISTED WITH 2 HOUR FIRE RATING FOR

WALL AND CEILING

3.) "Z" HANGER BRACKET USED TO ATTACH BOX

FACE OF WOOD OR STEEL STUDS. SECURE WITH APPROVED FASTENERS PER THE APPLICATION REQUIREMENTS LIED MOULDED PRODUCTS BRYAN, OHIO

The Original Fiber Glass Outlet Box

FOUR GANG 60.0 CU. IN.