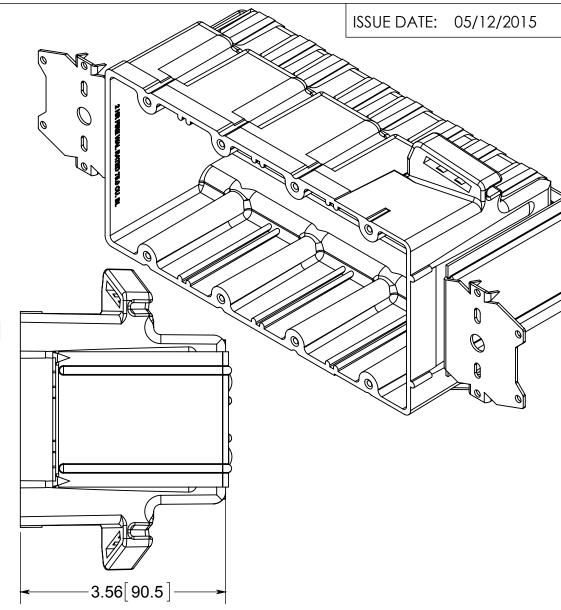

## fiberglass box"

1.) BOX MATERIAL: FIBERGLASS REINFORCED POLYESTER, BRACKET MATERIAL: GALVANIZED

SPEED KLAMP MATERIAL: PVC 2.) UL LISTED WITH 2 HOUR FIRE RATING FOR

AND CEILING

3.) "Z" HANGER BRACKET USED TO ATTACH BOX

APPROVED FASTENERS PENTIL APPROVED FASTENERS PENTIL APPROVED FASTENERS PENTIL APPROVED FRODUCTS

ALLIED MOULDED FRODUCTS

ALLIED MOULDED FRODUCTS

ALLIED MOULDED FRODUCTS

The Original Fiber Glass Outlet Box

FOUR GANG 75.0 CU. IN.

4304-274