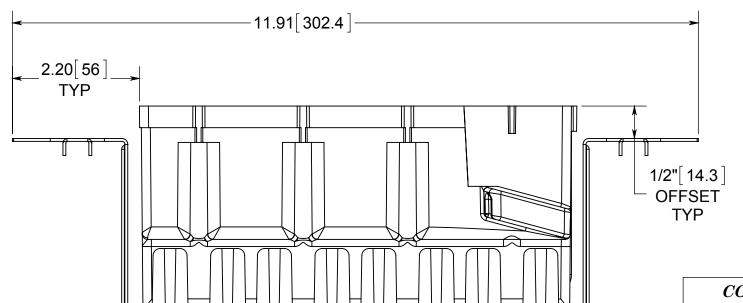

APPROVED FASTENERS PENTIL APPROVED FASTENERS PENTIL APPROVED FASTENERS PENTIL APPROVED FRODUCTS

ALLIED MOULDED FRODUCTS

ALLIED MOULDED FRODUCTS

ALLIED MOULDED FRODUCTS

The Original Fiber Glass Outlet Box

FOUR GANG 75.0 CU. IN.

4304-274