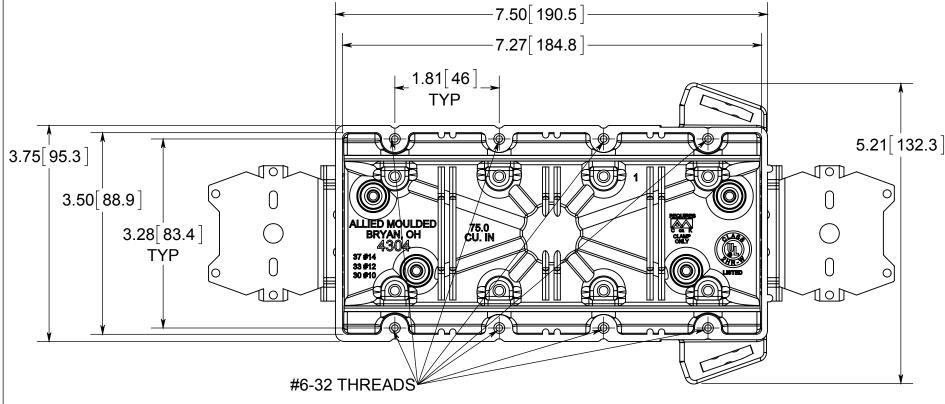

APPROVED FASTENERS PENTIL APPROVED FASTENERS PENTIL APPROVED FASTENERS PENTIL APPROVED FRODUCTS

ALLIED MOULDED FRODUCTS

ALLIED MOULDED FRODUCTS

ALLIED MOULDED FRODUCTS

The Original Fiber Glass Outlet Box

FOUR GANG 75.0 CU. IN.

4304-274