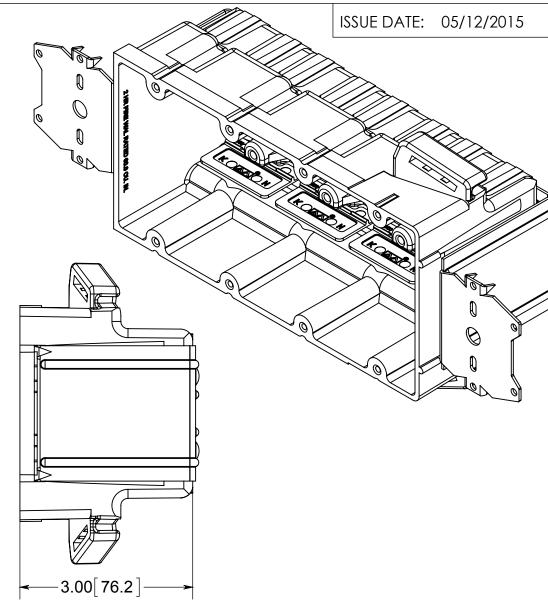

## fiberglass box"

1.) BOX MATERIAL: FIBERGLASS REINFORCED POLYESTER, BRACKET MATERIAL: GALVANIZED

SPEED KLAMP MATERIAL: PVC 2.) UL LISTED WITH 2 HOUR FIRE RATING FOR

AND CEILING

3.) "Z" HANGER BRACKET USED TO ATTACH BOX

FACE OF WOOD OR STEEL STUDS. SECURE WITH APPROVED FASTENERS PER THE APPLICATION REQUIREMENTS: ALLIED MOULDED PRODUCTS

4 8 PER KLAMPS FACTORY AND ALLED

The Original Fiber Glass Outlet Box

FOUR GANG 60.0 CU. IN.