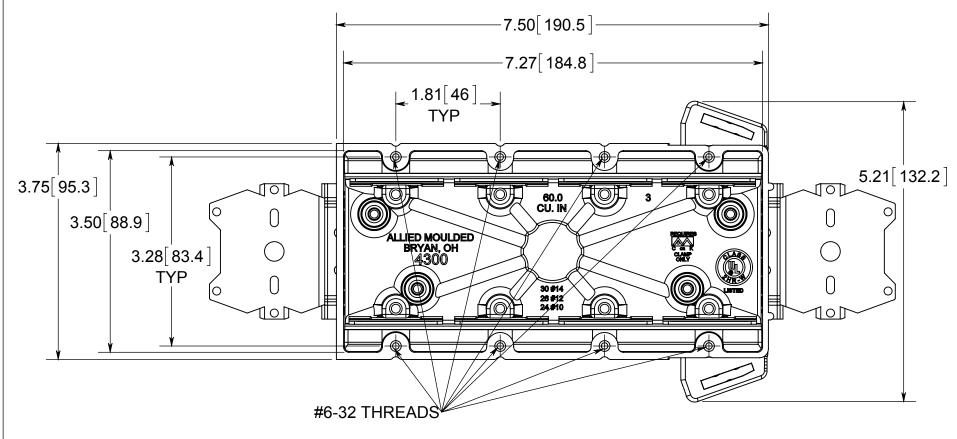

## fiberglass box"

1.) BOX MATERIAL: FIBERGLASS REINFORCED POLYESTER, BRACKET MATERIAL: GALVANIZED

SPEED KLAMP MATERIAL: PVC 2.) UL LISTED WITH 2 HOUR FIRE RATING FOR

AND CEILING

3.) "Z" HANGER BRACKET USED TO ATTACH BOX

FACE OF WOOD OR STEEL STUDS. SECURE WITH APPROVED FASTENERS PER THE APPLICATION REQUIREMENTS: ALLIED MOULDED PRODUCTS

4 8 PER KLAMPS FACTORY AND ALLED

The Original Fiber Glass Outlet Box

FOUR GANG 60.0 CU. IN.

4300-2Z2K