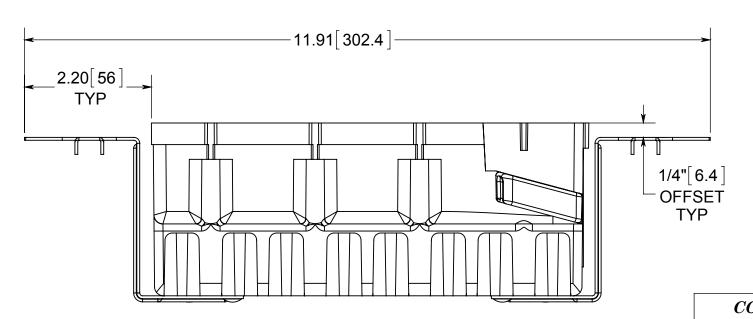

## fiberglass box"

1.) BOX MATERIAL: FIBERGLASS REINFORCED POLYESTER, BRACKET MATERIAL: GALVANIZED

SPEED KLAMP MATERIAL: PVC 2.) UL LISTED WITH 2 HOUR FIRE RATING FOR

AND CEILING

3.) "Z" HANGER BRACKET USED TO ATTACH BOX

FACE OF WOOD OR STEEL STUDS. SECURE WITH APPROVED FASTENERS PER THE APPLICATION REQUIREMENTS: ALLIED MOULDED PRODUCTS

4 8 PER KLAMPS FACTORY AND ALLED

The Original Fiber Glass Outlet Box

FOUR GANG 60.0 CU. IN.