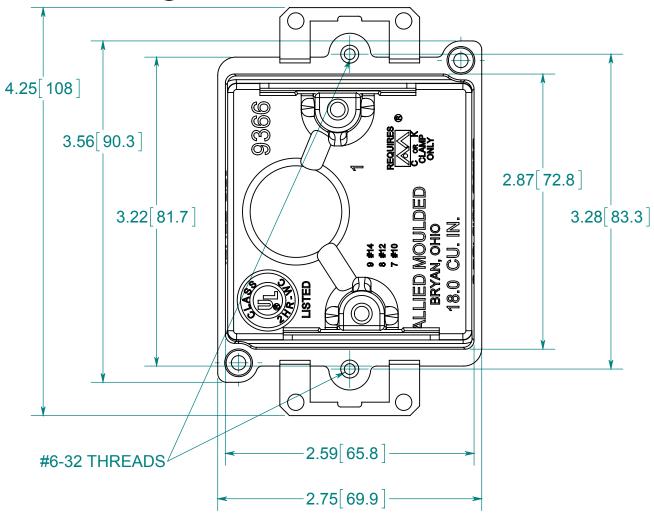

ISSUE DATE: 05/13/2015

NOTES:
1.) BOX MATERIAL: FIBERGLASS REINFORCED POLYESTER, EAR MATERIAL: GALVANIZED STEEL, SPEED KLAMP MATERIAL: PVC
2.) UL LISTED WITH 2 HOUR FIRE RATING FOR WALL AND CEILING
3.) 2 SPEED KLAMPS FACTORY INSTALLED

## R ALLIED MOULDED PRODUCTS BRYAN, OHIO

The Original Fiber Glass Outlet Box

PRODUCT SERIES

OLD WORK SINGLE GANG 18.0 CU. IN.

Part No.

9366-EK