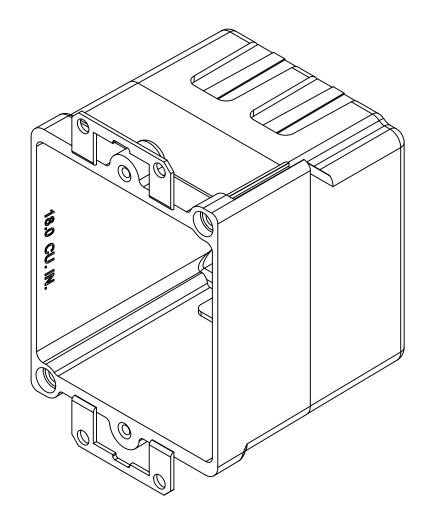

ISSUE DATE: 05/13/2015

NOTES:
1.) BOX MATERIAL: FIBERGLASS REINFORCED POLYESTER, EAR MATERIAL: GALVANIZED STEEL, SPEED KLAMP MATERIAL: PVC
2.) UL LISTED WITH 2 HOUR FIRE RATING FOR WALL AND CEILING
3.) 2 SPEED KLAMPS FACTORY INSTALLED

## R ALLIED MOULDED PRODUCTS BRYAN, OHIO

The Original Fiber Glass Outlet Box

PRODUCT SERIES

OLD WORK SINGLE GANG 18.0 CU. IN.

Part No.

9366-EK