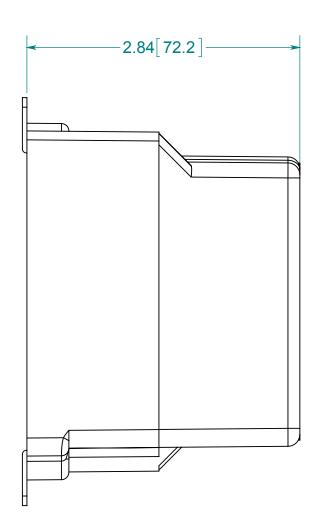

ISSUE DATE: 05/13/2015

NOTES:
1.) BOX MATERIAL: FIBERGLASS REINFORCED POLYESTER, EAR MATERIAL: GALVANIZED STEEL, SPEED KLAMP MATERIAL: PVC
2.) UL LISTED WITH 2 HOUR FIRE RATING FOR WALL AND CEILING
3.) 2 SPEED KLAMPS FACTORY INSTALLED

## R ALLIED MOULDED PRODUCTS BRYAN, OHIO

The Original Fiber Glass Outlet Box

PRODUCT SERIES

OLD WORK SINGLE GANG 18.0 CU. IN.

Part No.

9366-EK