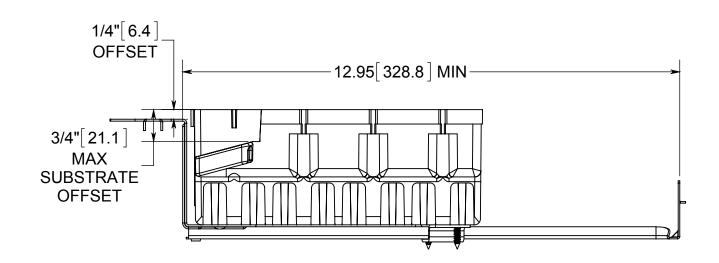

## fiberglass BOX"

NOTES:
1.) BOX MATERIAL: FIBERGLASS REINFORCED
POLYESTER, BRACKET MATERIAL: GALVANIZED
STEEL, BAR MATERIAL: GALVANIZED STEEL, BAR
MOUNTING BRACKET MATERIAL: GALVANIZED
STEEL, BAR MOUNTING BRACKET SCREW
MATERIAL: ZINC PLATED STEEL, SPEED KLAMP
MATERIAL: PVC

2.) UL LISTED WITH 2 HOUR FIRE RATING FOR WALL

3.) "Z" HANGER BRACKET USED TO ATTACH BOX TO FACE OF WOOD OR STEEL STUDS. SECURE WITH APPROVED FASTENERS PER THE APPLICATION REQUIREMENTS
4.) 8 SPEED KLAMPS FACTORY INSTALLED