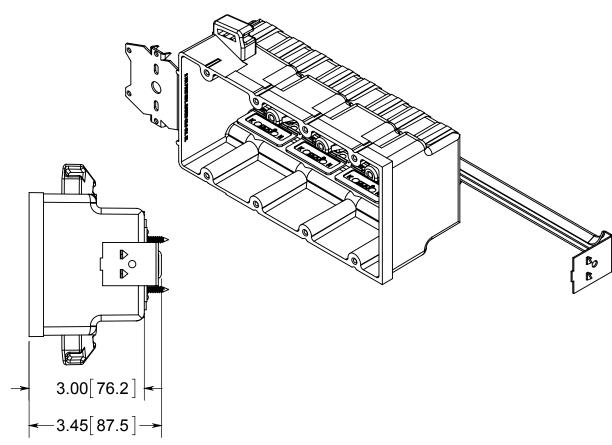

## fiberglass BOX"

NOTES:
1.) BOX MATERIAL: FIBERGLASS REINFORCED
POLYESTER, BRACKET MATERIAL: GALVANIZED
STEEL, BAR MATERIAL: GALVANIZED STEEL, BAR
MOUNTING BRACKET MATERIAL: GALVANIZED
STEEL, BAR MOUNTING BRACKET SCREW
MATERIAL: ZINC PLATED STEEL, SPEED KLAMP
MATERIAL: PVC

2.) UL LISTED WITH 2 HOUR FIRE RATING FOR WALL

3.) "Z" HANGER BRACKET USED TO ATTACH BOX TO FACE OF WOOD OR STEEL STUDS. SECURE WITH APPROVED FASTENERS PER THE APPLICATION REQUIREMENTS
4.) 8 SPEED KLAMPS FACTORY INSTALLED

## R ALLIED MOULDED PRODUCTS BRYAN, OHIO

The Original Fiber Glass Outlet Box

PRODUCT SERIES

FOUR GANG 60.0 CU. IN.