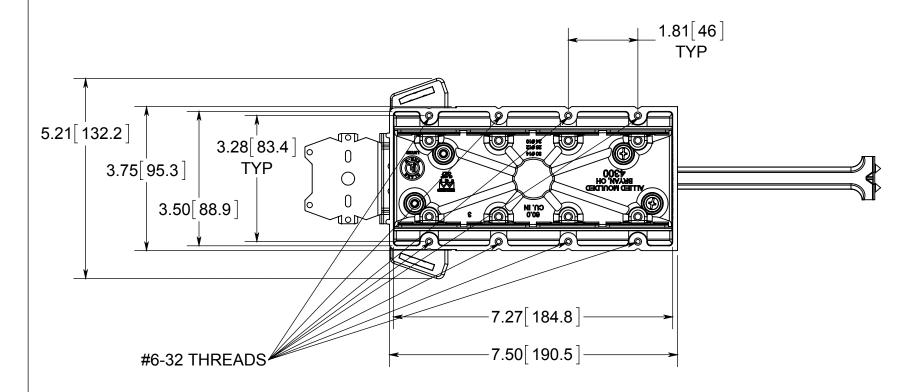

## fiberglass BOX"

NOTES:
1.) BOX MATERIAL: FIBERGLASS REINFORCED
POLYESTER, BRACKET MATERIAL: GALVANIZED
STEEL, BAR MATERIAL: GALVANIZED STEEL, BAR
MOUNTING BRACKET MATERIAL: GALVANIZED
STEEL, BAR MOUNTING BRACKET SCREW
MATERIAL: ZINC PLATED STEEL, SPEED KLAMP
MATERIAL: PVC

2.) UL LISTED WITH 2 HOUR FIRE RATING FOR WALL

3.) "Z" HANGER BRACKET USED TO ATTACH BOX TO FACE OF WOOD OR STEEL STUDS. SECURE WITH APPROVED FASTENERS PER THE APPLICATION REQUIREMENTS
4.) 8 SPEED KLAMPS FACTORY INSTALLED

## R ALLIED MOULDED PRODUCTS BRYAN, OHIO

The Original Fiber Glass Outlet Box

PRODUCT SERIES

FOUR GANG 60.0 CU. IN.

Part No.

4300-Z2BK