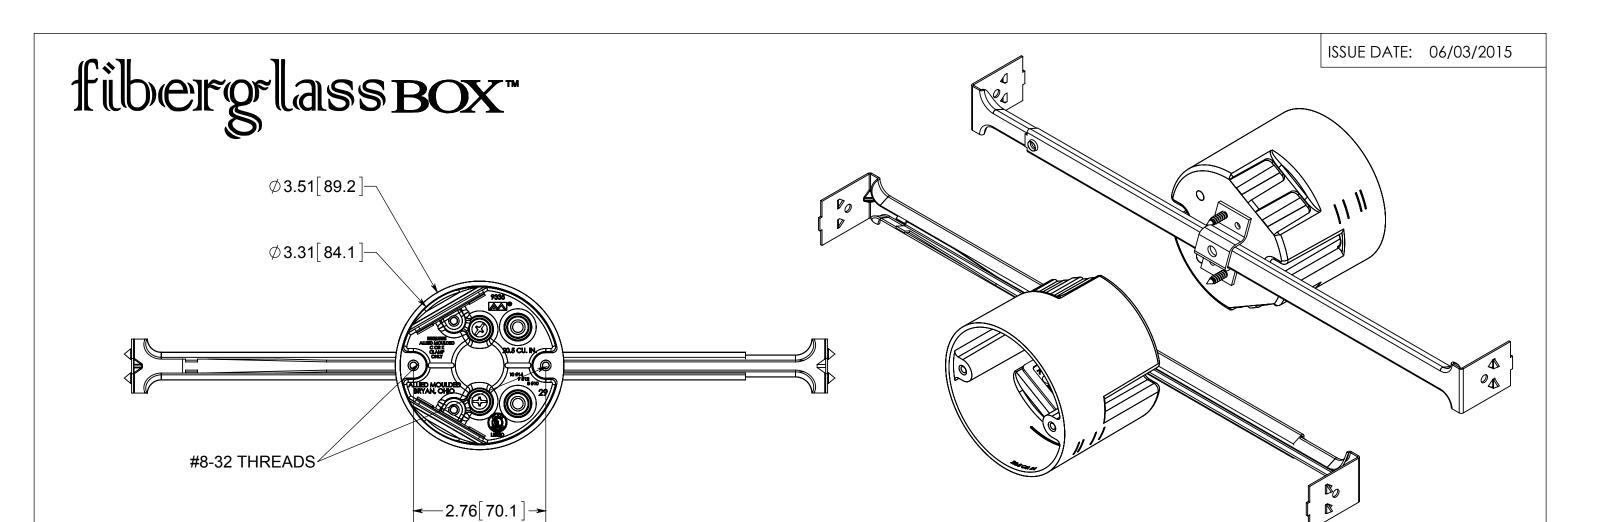

## NOTES:

1.) BOX MATERIAL: FIBERGLASS REINFORCED POLYESTER, SPEED KLAMP MATERIAL: PVC, BAR MATERIAL: GALVANIZED STEEL, MOUNTING BRACKET MATERIAL: GALVANIZED STEEL, MOUNTING BRACKET SCREW MATERIAL: ZINC PLATED STEEL
2.) UL LISTED WITH 2 HOUR FIRE RATING FOR

WALL AND CEILING
3.) SPEED KLAMPS FACTORY INSTALLED

## R ALLIED MOULDED PRODUCTS BRYAN, OHIO

The Original Fiber Glass Outlet Box

3-1/2" ROUND 20.5 CU. IN.

## **CONFIDENTIAL**

THIS MATERIAL IS OWNED BY THE ALLIED MOULDED PRODUCTS COMPANY, IS DISCLOSED IN CONFIDENCE, AND IS NOT TO BE REPRODUCED OR DISTRIBUTED WITHOUT PRIOR WRITTEN PERMISSION FROM

9335-K