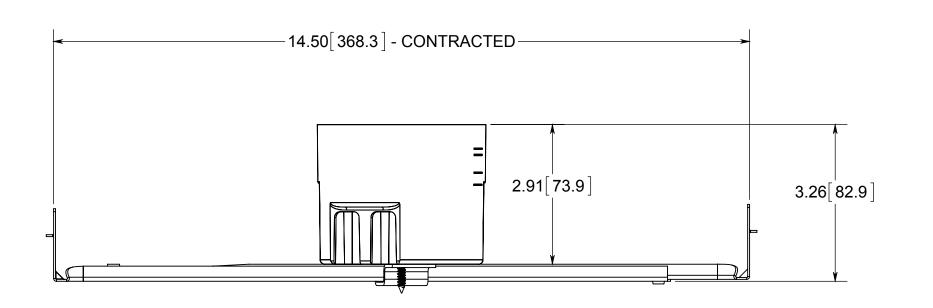

## NOTES:

1.) BOX MATERIAL: FIBERGLASS REINFORCED POLYESTER, SPEED KLAMP MATERIAL: PVC, BAR MATERIAL: GALVANIZED STEEL, MOUNTING BRACKET MATERIAL: GALVANIZED STEEL, MOUNTING BRACKET SCREW MATERIAL: ZINC PLATED STEEL
2.) UL LISTED WITH 2 HOUR FIRE RATING FOR

WALL AND CEILING
3.) SPEED KLAMPS FACTORY INSTALLED

## R ALLIED MOULDED PRODUCTS BRYAN, OHIO

The Original Fiber Glass Outlet Box

3-1/2" ROUND 20.5 CU. IN.