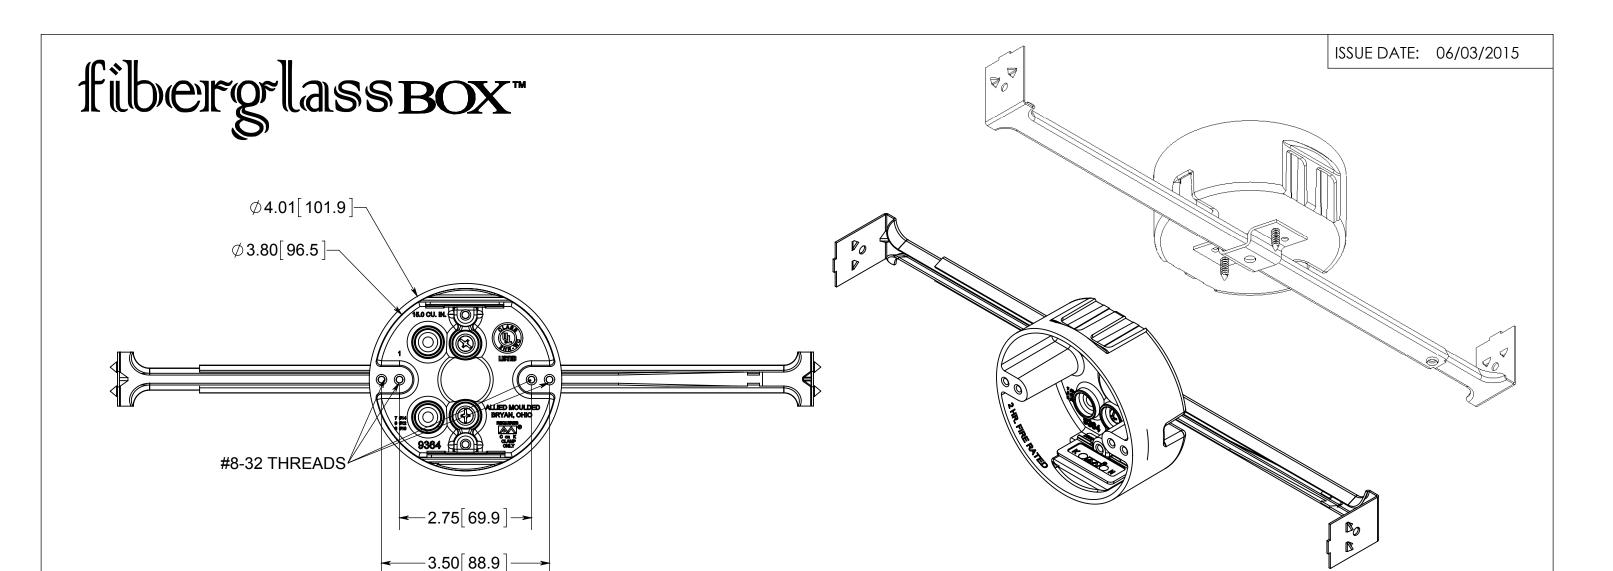

NOTES:

1.) BOX MATERIAL: FIBERGLASS REINFORCED POLYESTER, SPEED KLAMP MATERIAL: PVC, BAR MATERIAL: GALVANIZED STEEL, MOUNTING BRACKET MATERIAL: GALVANIZED STEEL, MOUNTING BRACKET SCREW MATERIAL: ZINC PLATED STEEL

2.) UL LISTED WITH 2 HOUR FIRE RATING FOR WALL AND CEILING

3.) SPEED KLAMPS FACTORY INSTALLED

## R ALLIED MOULDED PRODUCTS BRYAN, OHIO

The Original Fiber Glass Outlet Box

PRODUCT SERIES

4" ROUND 15.0 CU. IN.

## **CONFIDENTIAL**

THIS MATERIAL IS OWNED BY THE ALLIED MOULDED PRODUCTS COMPANY, IS DISCLOSED IN CONFIDENCE, AND IS NOT TO BE REPRODUCED OR DISTRIBUTED WITHOUT PRIOR WRITTEN PERMISSION FROM

9364-16K