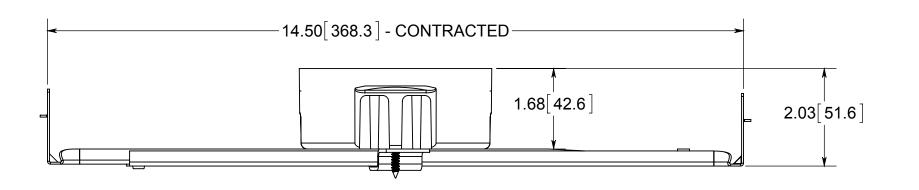

NOTES:

1.) BOX MATERIAL: FIBERGLASS REINFORCED POLYESTER, SPEED KLAMP MATERIAL: PVC, BAR MATERIAL: GALVANIZED STEEL, MOUNTING BRACKET MATERIAL: GALVANIZED STEEL, MOUNTING BRACKET SCREW MATERIAL: ZINC PLATED STEEL

2.) UL LISTED WITH 2 HOUR FIRE RATING FOR WALL AND CEILING

3.) SPEED KLAMPS FACTORY INSTALLED