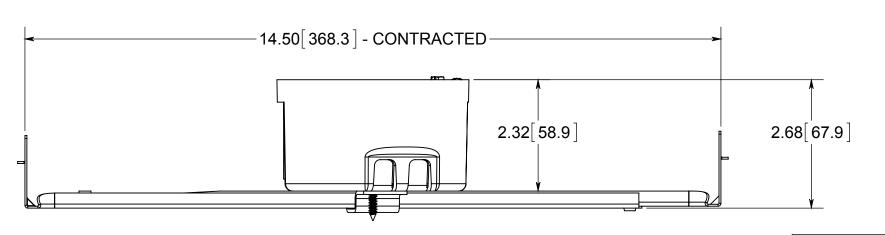

NOTES:
1.) BOX MATERIAL: POLYCARBONATE, BAR
MATERIAL: GALVANIZED STEEL, BAR MOUNTING
BRACKET MATERIAL: GALVANIZED STEEL,
MOUNTING BRACKET SCREW MATERIAL: ZINC
PLATED STEEL, GROUND STRAP MATERIAL:
GALVANIZED STEEL, GROUND SCREW MATERIAL:
GREEN ZINC PLATED STEEL, GROUND STRAP
MOUNTING SCREW: ZINC PLATED STEEL
2.) UL LISTED WITH 2 HOUR FIRE RATING FOR
WALL AND CEILING

WALL AND CEILING

## R ALLIED MOULDED PRODUCTS BRYAN, OHIO

The Original Fiber Glass Outlet Box

PRODUCT SERIES

4" ROUND 23.0 CU. IN.

Part No.

PC234-16G