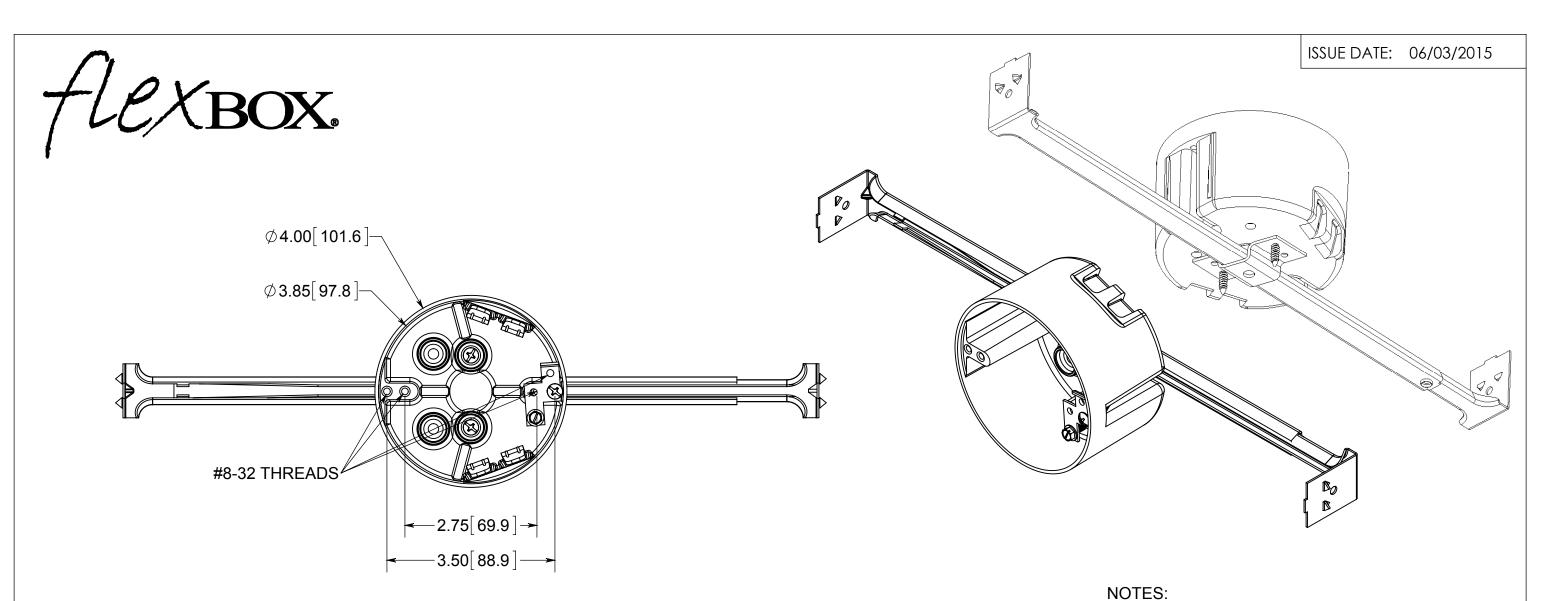

NOTES:
1.) BOX MATERIAL: POLYCARBONATE, BAR
MATERIAL: GALVANIZED STEEL, BAR MOUNTING
BRACKET MATERIAL: GALVANIZED STEEL,
MOUNTING BRACKET SCREW MATERIAL: ZINC
PLATED STEEL, GROUND STRAP MATERIAL:
GALVANIZED STEEL, GROUND SCREW MATERIAL:
GREEN ZINC PLATED STEEL, GROUND STRAP
MOUNTING SCREW: ZINC PLATED STEEL
2.) UL LISTED WITH 2 HOUR FIRE RATING FOR
WALL AND CEILING

WALL AND CEILING

## R ALLIED MOULDED PRODUCTS BRYAN, OHIO

The Original Fiber Glass Outlet Box

PRODUCT SERIES

4" ROUND 23.0 CU. IN.

Part No.

PC234-16G