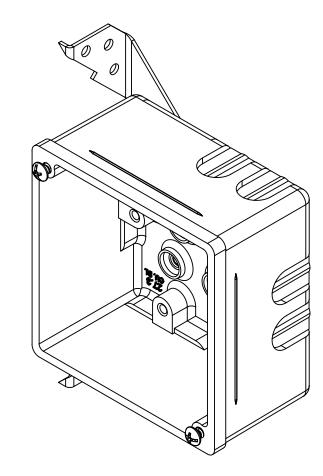

## R ALLIED MOULDED PRODUCTS BRYAN, OHIO

The Original Fiber Glass Outlet Box

SQUARE JUNCTION BOX 27.3 CU. IN.

9342-HF