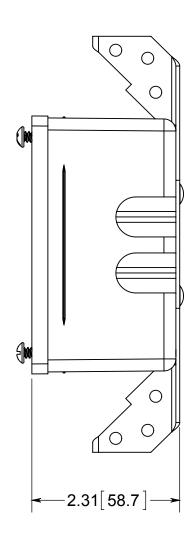

## R ALLIED MOULDED PRODUCTS BRYAN, OHIO

The Original Fiber Glass Outlet Box

SQUARE JUNCTION BOX 27.3 CU. IN.

9342-HF