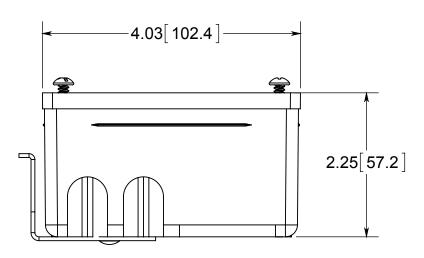

## R ALLIED MOULDED PRODUCTS BRYAN, OHIO

The Original Fiber Glass Outlet Box

SQUARE JUNCTION BOX 27.3 CU. IN.

9342-HF