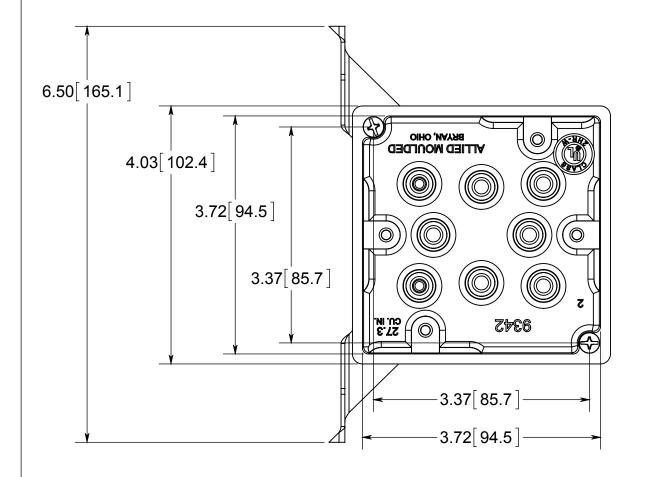

## R ALLIED MOULDED PRODUCTS BRYAN, OHIO

The Original Fiber Glass Outlet Box

SQUARE JUNCTION BOX 27.3 CU. IN.

9342-HF