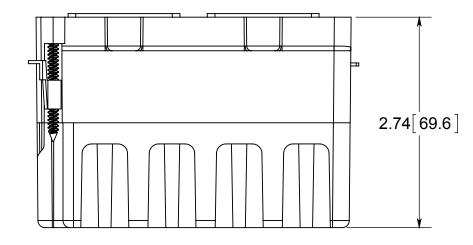

## fiberglass BOX"

NOTES:
1.) BOX MATERIAL: FIBERGLASS REINFORCED
POLYESTER, WING MATERIAL: GALVANIZED
STEEL, WING SCREW MATERIAL: ZINC COATED
STEEL, EAR MATERIAL: GALVANIZED STEEL, WIRE
CLAMP MATERIAL: GALVANIZED STEEL, WIRE
CLAMP SCREW MATERIAL: ZINC PLATED STEEL
2.) UL LISTED WITH 2 HOUR FIRE RATING FOR
WALL

## R ALLIED MOULDED PRODUCTS BRYAN, OHIO

The Original Fiber Glass Outlet Box

PRODUCT SERIES

OLD WORK TWO GANG 28.0 CU. IN.