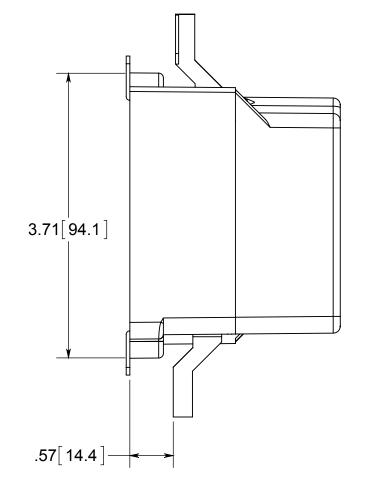

## fiberglass BOX"

NOTES:
1.) BOX MATERIAL: FIBERGLASS REINFORCED
POLYESTER, WING MATERIAL: GALVANIZED
STEEL, WING SCREW MATERIAL: ZINC COATED
STEEL, EAR MATERIAL: GALVANIZED STEEL, WIRE
CLAMP MATERIAL: GALVANIZED STEEL, WIRE
CLAMP SCREW MATERIAL: ZINC PLATED STEEL
2.) UL LISTED WITH 2 HOUR FIRE RATING FOR
WALL

## R ALLIED MOULDED PRODUCTS BRYAN, OHIO

The Original Fiber Glass Outlet Box

PRODUCT SERIES

OLD WORK TWO GANG 28.0 CU. IN.

Part No

9312-EWC4