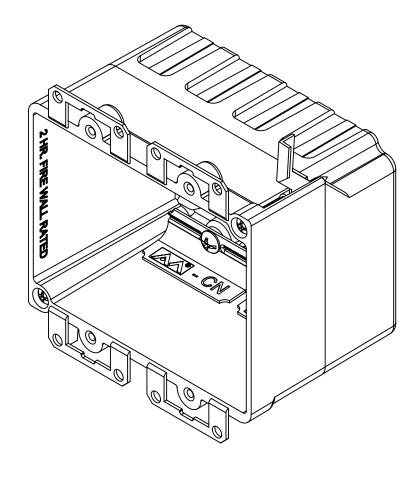

## fiberglass BOX"

NOTES:
1.) BOX MATERIAL: FIBERGLASS REINFORCED
POLYESTER, WING MATERIAL: GALVANIZED
STEEL, WING SCREW MATERIAL: ZINC COATED
STEEL, EAR MATERIAL: GALVANIZED STEEL, WIRE
CLAMP MATERIAL: GALVANIZED STEEL, WIRE
CLAMP SCREW MATERIAL: ZINC PLATED STEEL
2.) UL LISTED WITH 2 HOUR FIRE RATING FOR
WALL

## R ALLIED MOULDED PRODUCTS BRYAN, OHIO

The Original Fiber Glass Outlet Box

PRODUCT SERIES

OLD WORK TWO GANG 28.0 CU. IN.