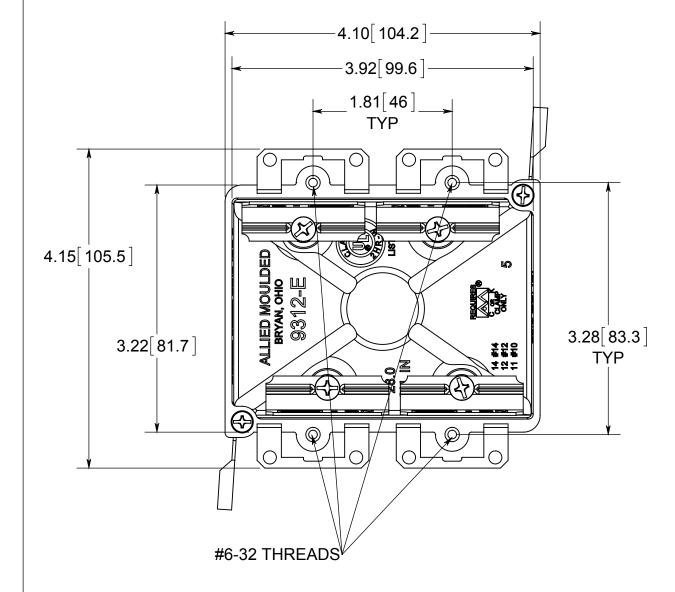

## fiberglass BOX"

NOTES:
1.) BOX MATERIAL: FIBERGLASS REINFORCED
POLYESTER, WING MATERIAL: GALVANIZED
STEEL, WING SCREW MATERIAL: ZINC COATED
STEEL, EAR MATERIAL: GALVANIZED STEEL, WIRE
CLAMP MATERIAL: GALVANIZED STEEL, WIRE
CLAMP SCREW MATERIAL: ZINC PLATED STEEL
2.) UL LISTED WITH 2 HOUR FIRE RATING FOR
WALL

3.) 4 WIRE CLAMPS FACTORY INSTALLED

## R ALLIED MOULDED PRODUCTS BRYAN, OHIO

The Original Fiber Glass Outlet Box

PRODUCT SERIES

OLD WORK TWO GANG 28.0 CU. IN.

Part No

9312-EWC4