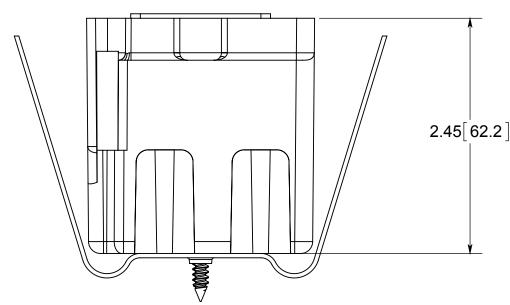

## fiberglass BOX"

NOTES:
1.) BOX MATERIAL: FIBERGLASS REINFORCED
POLYESTER, EAR MATERIAL: GALVANIZED STEEL,
SNAP BRACKET MATERIAL: GALVANIZED STEEL,
SNAP BRACKET SCREW MATERIAL: ZINC PLATED
STEEL, SPEED KLAMP MATERIAL: PVC
2.) UL LISTED WITH 2 HOUR FIRE RATING FOR
WALL
3.) SEEED KLAMPS DULK DACKED

## R ALLIED MOULDED PRODUCTS BRYAN, OHIO

The Original Fiber Glass Outlet Box

PRODUCT SERIES

OLD WORK SINGLE GANG14.0 CU. IN.