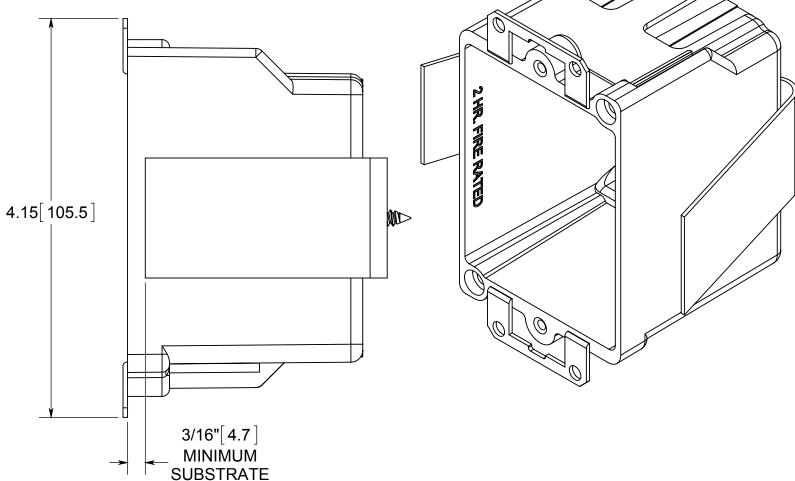

## fiberglass BOX"

NOTES:
1.) BOX MATERIAL: FIBERGLASS REINFORCED
POLYESTER, EAR MATERIAL: GALVANIZED STEEL,
SNAP BRACKET MATERIAL: GALVANIZED STEEL,
SNAP BRACKET SCREW MATERIAL: ZINC PLATED
STEEL, SPEED KLAMP MATERIAL: PVC
2.) UL LISTED WITH 2 HOUR FIRE RATING FOR
WALL
3.) SEEED KLAMPS DULK DACKED

3.) 2 SPEED KLAMPS BULK PACKED

## R ALLIED MOULDED PRODUCTS BRYAN, OHIO

The Original Fiber Glass Outlet Box

PRODUCT SERIES

OLD WORK SINGLE GANG14.0 CU. IN.