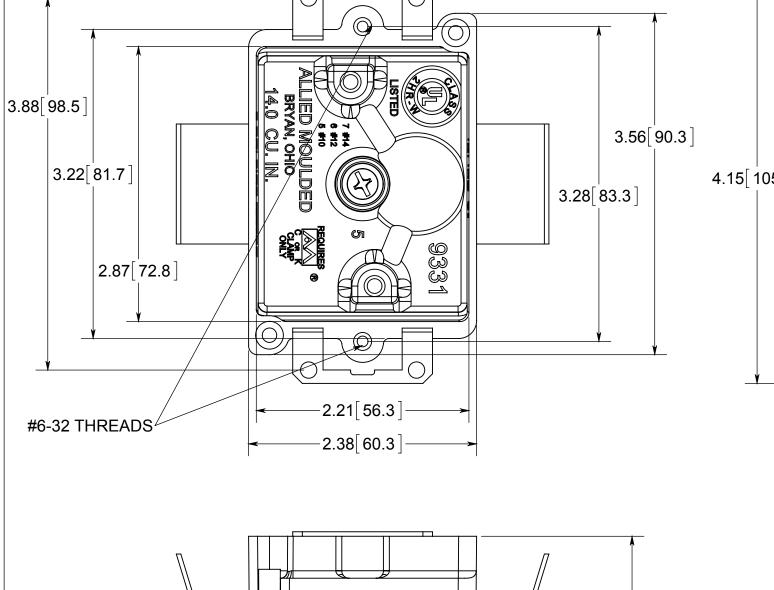

## fiberglass BOX"

NOTES:
1.) BOX MATERIAL: FIBERGLASS REINFORCED
POLYESTER, EAR MATERIAL: GALVANIZED STEEL,
SNAP BRACKET MATERIAL: GALVANIZED STEEL,
SNAP BRACKET SCREW MATERIAL: ZINC PLATED
STEEL, SPEED KLAMP MATERIAL: PVC
2.) UL LISTED WITH 2 HOUR FIRE RATING FOR
WALL
3.) SEEED KLAMPS DULK DACKED

3.) 2 SPEED KLAMPS BULK PACKED

## R ALLIED MOULDED PRODUCTS BRYAN, OHIO

The Original Fiber Glass Outlet Box

PRODUCT SERIES

OLD WORK SINGLE GANG14.0 CU. IN.

**OFFSET** 

Part No.

9331-ES