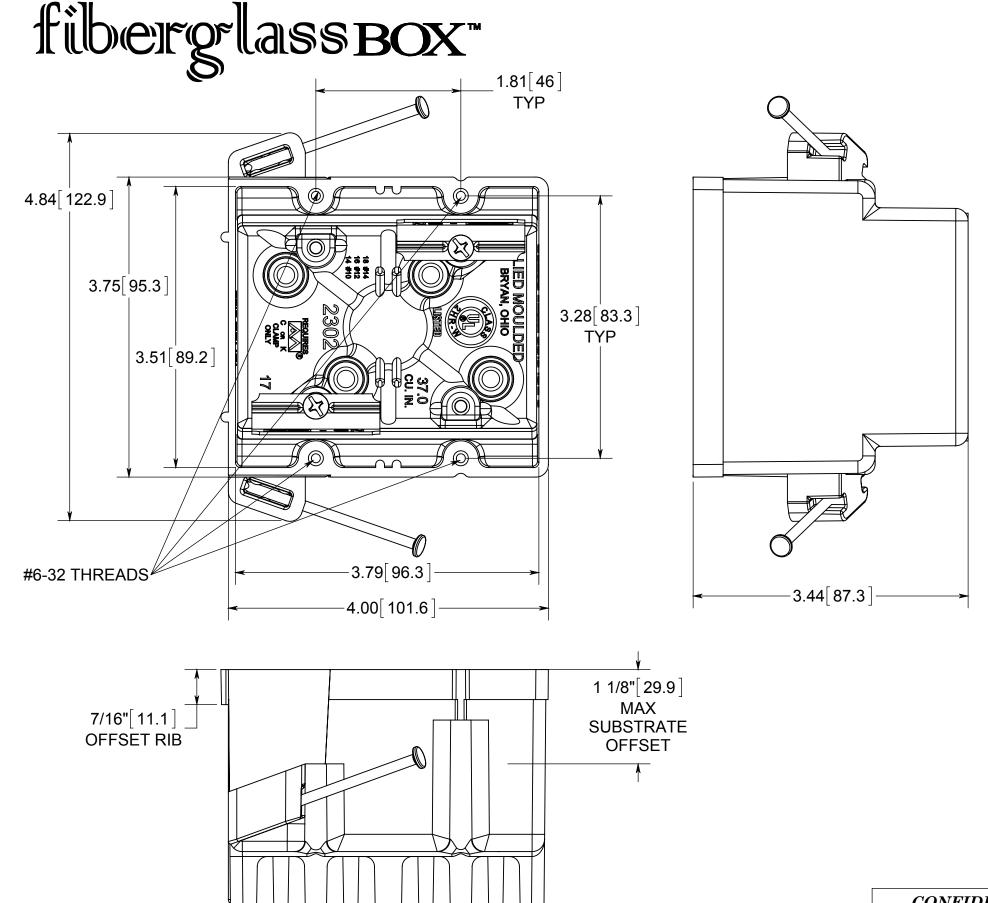

ISSUE DATE: 06/15/2015

NOTES: 1.) BOX MATERIAL: FIBERGLASS REINFORCED POLYESTER, NAIL MATERIAL: PLATED CARBON STEEL, WIRE CLAMP MATERIAL: GALVANIZED STEEL, WIRE CLAMP SCREW MATERIAL: ZINC PLATED STEEL

- 2.) UL LISTED WITH 2 HOUR FIRE RATING FOR
- 3.) 2 WIRE CLAMPS FACTORY INSTALLED 4.) ACCEPTS LVP-1 LOW VOLTAGE PARTITION

## R ALLIED MOULDED PRODUCTS BRYAN, OHIO

The Original Fiber Glass Outlet Box

PRODUCT SERIES

TWO GANG 37.0 CU. IN.

2302-NC2