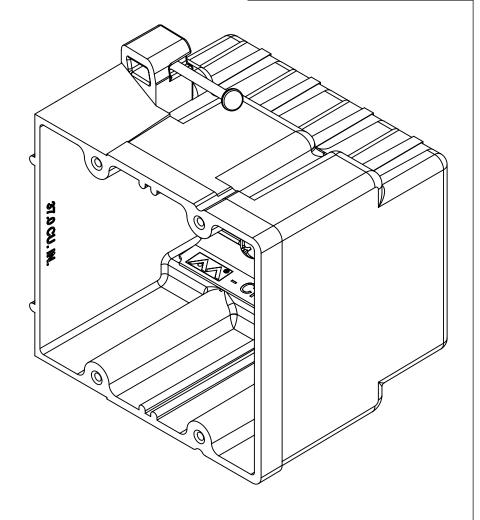

ISSUE DATE: 06/15/2015

NOTES: 1.) BOX MATERIAL: FIBERGLASS REINFORCED POLYESTER, NAIL MATERIAL: PLATED CARBON STEEL, WIRE CLAMP MATERIAL: GALVANIZED STEEL, WIRE CLAMP SCREW MATERIAL: ZINC PLATED STEEL

- 2.) UL LISTED WITH 2 HOUR FIRE RATING FOR
- 3.) 2 WIRE CLAMPS FACTORY INSTALLED 4.) ACCEPTS LVP-1 LOW VOLTAGE PARTITION

## R ALLIED MOULDED PRODUCTS BRYAN, OHIO

The Original Fiber Glass Outlet Box

PRODUCT SERIES

TWO GANG 37.0 CU. IN.

2302-NC2